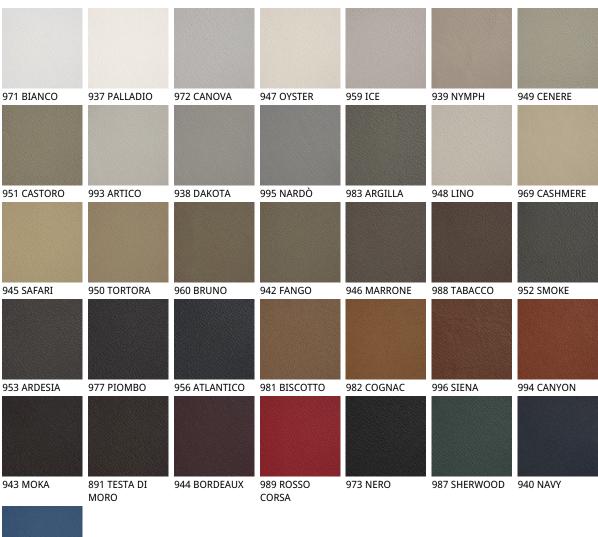

### Описание товара

Стул с основание из окрашенной стали с тиснением в отделке titanio \_GFM11\_ ′ bronzo \_GFM18\_ ′ graphite \_GFM69\_ ′ pearl \_GFM70\_ или nero \_GFM73\_ Сиденье и спинка обиты тканью ′ микро · нубуком ′ искусственной кожей или кожей в соответствии с образцом · Не съемное ·

# **GRETA**

отделки : ????

?????

отделки : ???????

????

974 CAPRI