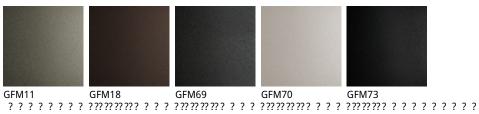

### Описание товара

Стул с основание из окрашенной стали с тиснением в отделке titanio \_GFM11\_ ′ bronzo \_GFM18\_ ′ graphite \_GFM69\_ ′ pearl \_GFM70\_ или nero \_GFM73\_ Сиденье и спинка обиты тканью ′ микро · нубуком ′ искусственной кожей или кожей в соответствии с образцом · Не съемное ·

# **GRETA**

отделки : ????

?????

отделки : ???????

????

974 CAPRI