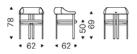

# **GRETA**



### Описание товара

Стул с основание из окрашенной стали с тиснением в отделке titanio \_GFM11\_ ′ bronzo \_GFM18\_ ′ graphite \_GFM69\_ ′ pearl \_GFM70\_ или nero \_GFM73\_ Сиденье и спинка обиты тканью ′ микро · нубуком ′ искусственной кожей или кожей в соответствии с образцом · Не съемное ·



# **GRETA**

### размеры





# **GRETA**

отделки : ????

?????





отделки : ???????

????



974 CAPRI



### ????







#### micro nubuck



glove ? ? ? ?





#### GENERAL TERMS AND MAINTENANCE

The **SOFT LEATHER** is a natural material <sup>†</sup> A non uniformity in the wrinkle <sup>'</sup>s drawing and small defects must be considered a feature that certifies the quality of leather <sup>†</sup> The leather undergo over time a slight discoloration <sup>'</sup> either with exposure to direct sunlight or to sources of heat <sup>†</sup> Be careful with straps <sup>'</sup> studs <sup>'</sup> buttons or other sharp metal objects that could scar the surfaces <sup>†</sup>

MAINTENANCE: It is a good practice to remove the dust 'which often clogs the pores' not allowing the natural perspiration. Always use a soft