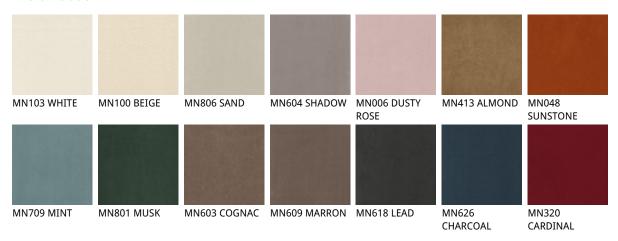

# **GRETA**

отделки : ????

?????

отделки : ???????

????

974 CAPRI

### ????