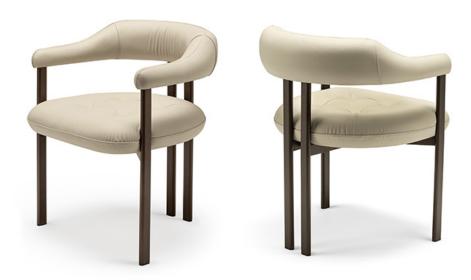

# **GRETA**

### Описание товара

Стул с основание из окрашенной стали с тиснением в отделке titanio \_GFM11\_ ′ bronzo \_GFM18\_ ′ graphite \_GFM69\_ ′ pearl \_GFM70\_ или nero \_GFM73\_ Сиденье и спинка обиты тканью ′ микро · нубуком ′ искусственной кожей или кожей в соответствии с образцом · Не съемное ·