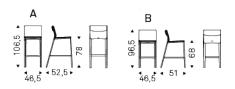

# **ISABEL**



### Описание товара

Барный стул с подлокотниками или без со структурой из стали  $\dot{}$  Подушки  $\dot{}$  обитые в ткань  $\dot{}$  микронубук  $\dot{}$  натуральную или искуственную кожу цвета согласно образцам  $\dot{}$  Обивка несъемная  $\dot{}$ 



# **ISABEL**

### размеры





## **ISABEL**

отделки : ??????

????



974 CAPRI



### ????







#### micro nubuck



glove ? ? ? ?





#### GENERAL TERMS AND MAINTENANCE

The **SOFT LEATHER** is a natural material <sup>†</sup> A non uniformity in the wrinkle <sup>'</sup>s drawing and small defects must be considered a feature that certifies the quality of leather <sup>†</sup> The leather undergo over time a slight discoloration <sup>'</sup> either with exposure to direct sunlight or to sources of heat <sup>†</sup> Be careful with straps <sup>'</sup> studs <sup>'</sup> buttons or other sharp metal objects that could scar the surfaces <sup>†</sup>

MAINTENANCE: It is a good practice to remove the dust 'which often clogs the pores' not allowing the natural perspiration. Always use a soft 'dry cloth.' Avoid using