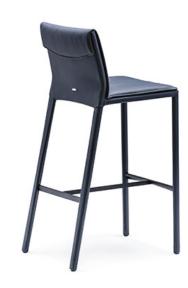

# **ISABEL**

### Описание товара

Барный стул с подлокотниками или без со структурой из стали  $\dot{}$  Подушки  $\dot{}$  обитые в ткань  $\dot{}$  микронубук  $\dot{}$  натуральную или искуственную кожу цвета согласно образцам  $\dot{}$  Обивка несъемная  $\dot{}$ 