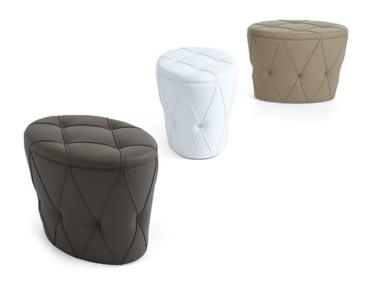

# **PINKO** pouf

## Описание товара

Пуф обитый мягкой кожей или синтетической кожей в технике капитоне цвета согласно образцам .