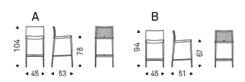

## NORMA Couture



#### Описание товара

Барный стул ' со структурой из стали ' окрашенной в гофрированный титан — GFM11 · ' бронзу — GFM18 · ' графит — GFM69 · ' белый — GFM71 · или черный — GFM73 · ' Обивка из ткани ' micro nubuck ' синтетической кожи или кожи в цветах согласно образцам · Обратная сторона спинки стеганая · Обивка является несъемной ·



## NORMA Couture

### размеры





# NORMA Couture

### ??????

#### ?????





#### micro nubuck





### 

#### ????



974 CAPRI







#### 





### GENERAL TERMS AND MAINTENANCE

The **SOFT LEATHER** is a natural material A non uniformity in the wrinkle's drawing and small defects must be considered a feature that certifies the quality of leather The leather undergo over time a slight discoloration 'either with exposure to direct sunlight or to sources of heat Be careful with straps 'studs' buttons or other sharp metal objects that could scar the surfaces

MAINTENANCE : It is a good practice to remove the dust ' which often clogs the pores ' not allowing the natural perspiration ` Always use a soft ' dry cloth ` Avoid using brushes that can damage the surface ` The removal of stain is extremely difficult as in the