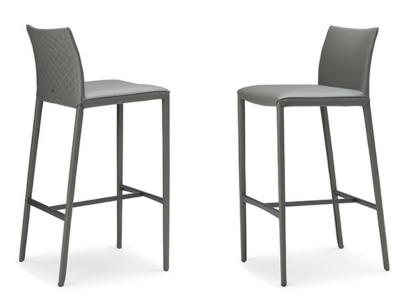

## NORMA Couture

#### Описание товара

Барный стул ' со структурой из стали ' окрашенной в гофрированный титан — GFM11 · ' бронзу — GFM18 · ' графит — GFM69 · ' белый — GFM71 · или черный — GFM73 · ' Обивка из ткани ' micro nubuck ' синтетической кожи или кожи в цветах согласно образцам · Обратная сторона спинки стеганая · Обивка является несъемной ·