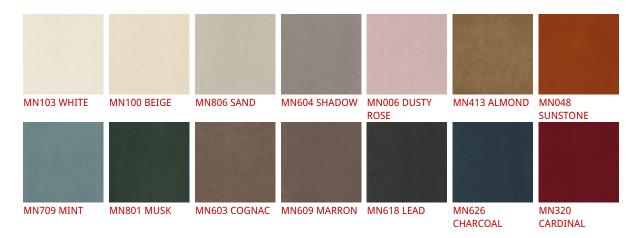

#### Описание товара

Барный стул ' со структурой из стали ' окрашенной в гофрированный титан — GFM11 · ' бронзу — GFM18 · ' графит — GFM69 · ' белый — GFM71 · или черный — GFM73 · ' Обивка из ткани ' micro nubuck ' синтетической кожи или кожи в цветах согласно образцам · Обратная сторона спинки стеганая · Обивка является несъемной ·

#### micro nubuck