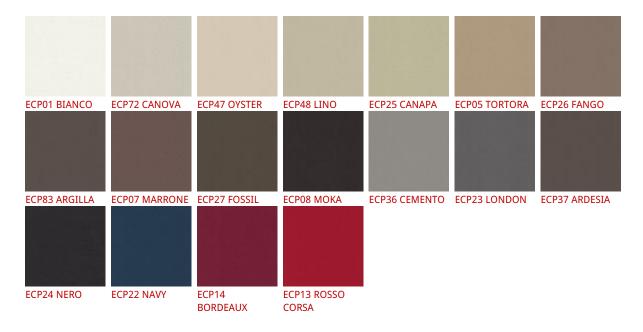

#### Описание товара

Барный стул ' со структурой из стали ' окрашенной в гофрированный титан — GFM11 · ' бронзу — GFM18 · ' графит — GFM69 · ' белый — GFM71 · или черный — GFM73 · ' Обивка из ткани ' micro nubuck ' синтетической кожи или кожи в цветах согласно образцам · Обратная сторона спинки стеганая · Обивка является несъемной ·