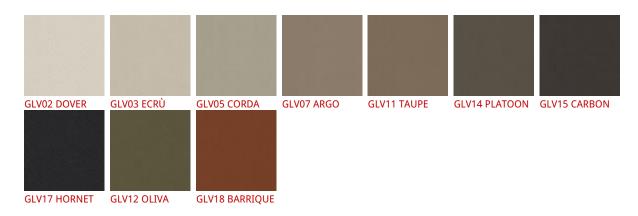

#### Описание товара

Барный стул ' со структурой из стали ' окрашенной в гофрированный титан — GFM11 · ' бронзу — GFM18 · ' графит — GFM69 · ' белый — GFM71 · или черный — GFM73 · ' Обивка из ткани ' micro nubuck ' синтетической кожи или кожи в цветах согласно образцам · Обратная сторона спинки стеганая · Обивка является несъемной ·