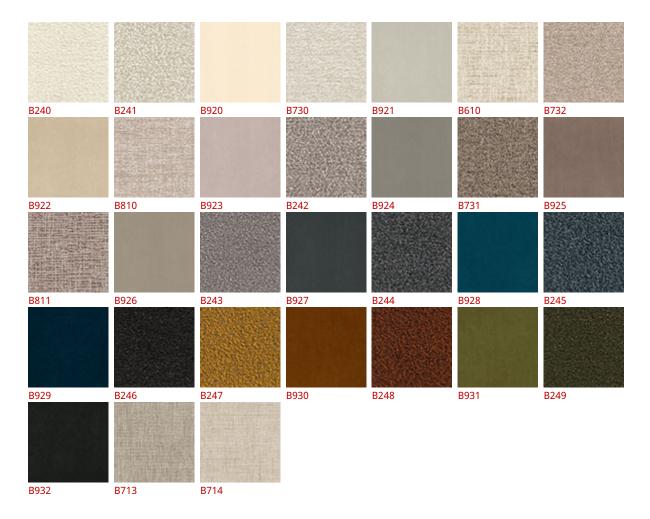

#### Описание товара

Барный стул ' со структурой из стали ' окрашенной в гофрированный титан — GFM11 · ' бронзу — GFM18 · ' графит — GFM69 · ' белый — GFM71 · или черный — GFM73 · ' Обивка из ткани ' micro nubuck ' синтетической кожи или кожи в цветах согласно образцам · Обратная сторона спинки стеганая · Обивка является несъемной ·

#### micro nubuck