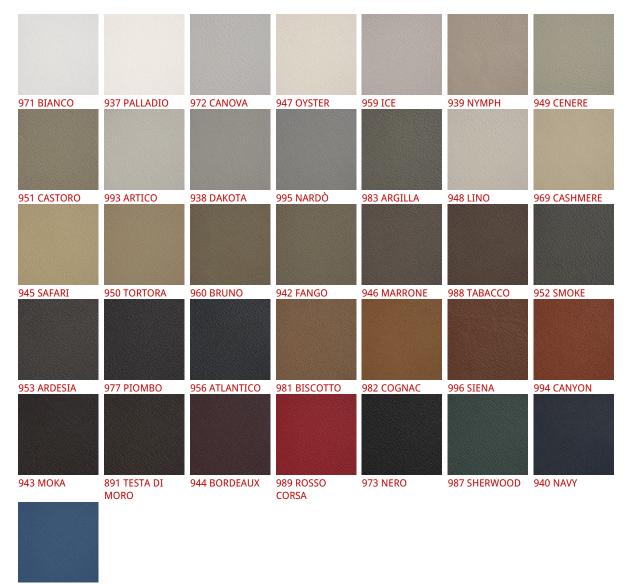

#### Описание товара

Барный стул ' со структурой из стали ' окрашенной в гофрированный титан — GFM11 · ' бронзу — GFM18 · ' графит — GFM69 · ' белый — GFM71 · или черный — GFM73 · ' Обивка из ткани ' micro nubuck ' синтетической кожи или кожи в цветах согласно образцам · Обратная сторона спинки стеганая · Обивка является несъемной ·

#### ????

974 CAPRI