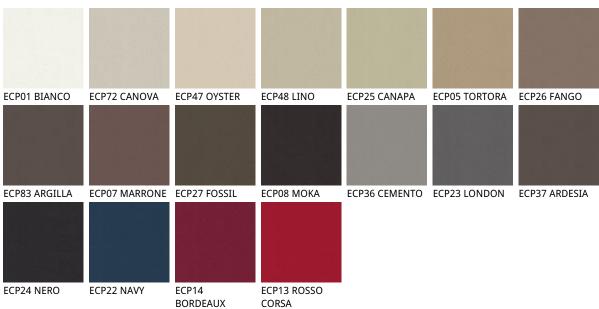

### Описание товара

Кровать с каркасом из opexa Canaletto  $\sim$ NC $\sim$  или ясеня ' окрашенного под обоженный дуб  $\sim$ frRB $\sim$  ' Изголовье полностью обито в ткань ' микронубук ' натуральную или искуственную кожу цвета согласно образцам  $\sim$  Решетка включена  $\sim$ 

#### micro nubuck

glove ? ? ? ?

отделки : ?????????