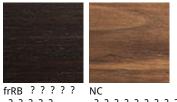

### Описание товара

Кровать с каркасом из opexa Canaletto  $\sim$ NC $\sim$  или ясеня ' окрашенного под обоженный дуб  $\sim$ frRB $\sim$  ' Изголовье полностью обито в ткань ' микронубук ' натуральную или искуственную кожу цвета согласно образцам  $\sim$  Решетка включена  $\sim$ 