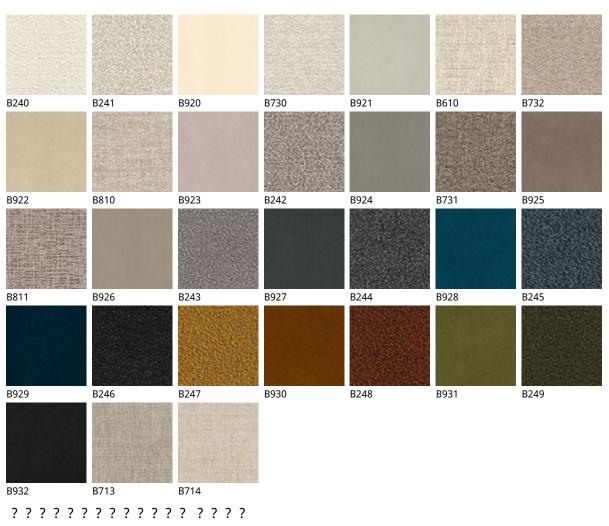

### Описание товара

Кровать с каркасом из opexa Canaletto  $\sim$ NC $\sim$  или ясеня ' окрашенного под обоженный дуб  $\sim$ frRB $\sim$  ' Изголовье полностью обито в ткань ' микронубук ' натуральную или искуственную кожу цвета согласно образцам  $\sim$  Решетка включена  $\sim$ 

#### micro nubuck

glove ? ? ? ?

отделки : ?????????

#### ?????