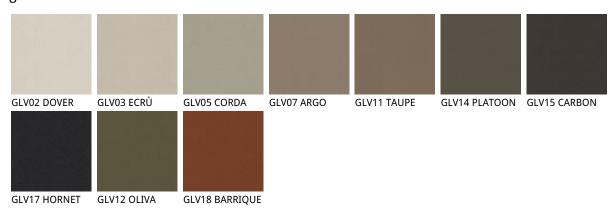

### Описание товара

Кровать с каркасом из opexa Canaletto  $\sim$ NC $\sim$  или ясеня ' окрашенного под обоженный дуб  $\sim$ frRB $\sim$  ' Изголовье полностью обито в ткань ' микронубук ' натуральную или искуственную кожу цвета согласно образцам  $\sim$  Решетка включена  $\sim$ 

#### micro nubuck

glove ? ? ? ?

отделки : ?????????