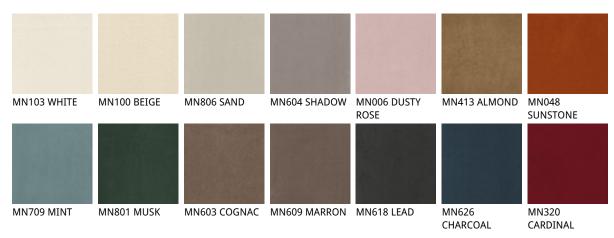

### Описание товара

Кровать с каркасом из opexa Canaletto  $\sim$ NC $\sim$  или ясеня ' окрашенного под обоженный дуб  $\sim$ frRB $\sim$  ' Изголовье полностью обито в ткань ' микронубук ' натуральную или искуственную кожу цвета согласно образцам  $\sim$  Решетка включена  $\sim$ 

#### micro nubuck

glove ? ? ? ?

отделки : ?????????