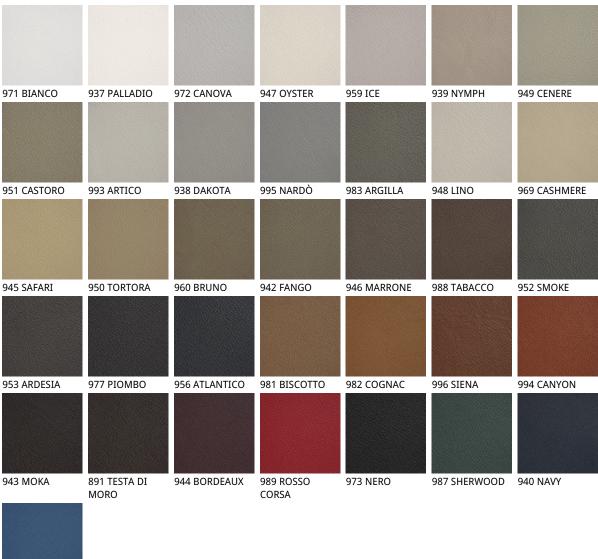

### Описание товара

Кровать с каркасом из opexa Canaletto  $\sim$ NC $\sim$  или ясеня ' окрашенного под обоженный дуб  $\sim$ frRB $\sim$  ' Изголовье полностью обито в ткань ' микронубук ' натуральную или искуственную кожу цвета согласно образцам  $\sim$  Решетка включена  $\sim$ 

# **NELSON**

отделки : ??????

????

974 CAPRI

### ????