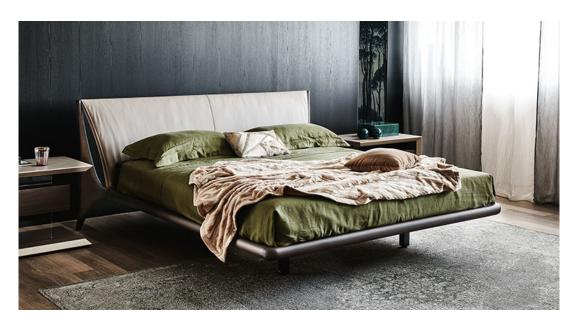

# **NELSON**

### Описание товара

Кровать с каркасом из opexa Canaletto  $\sim$ NC $\sim$  или ясеня ' окрашенного под обоженный дуб  $\sim$ frRB $\sim$  ' Изголовье полностью обито в ткань ' микронубук ' натуральную или искуственную кожу цвета согласно образцам  $\sim$  Решетка включена  $\sim$ 