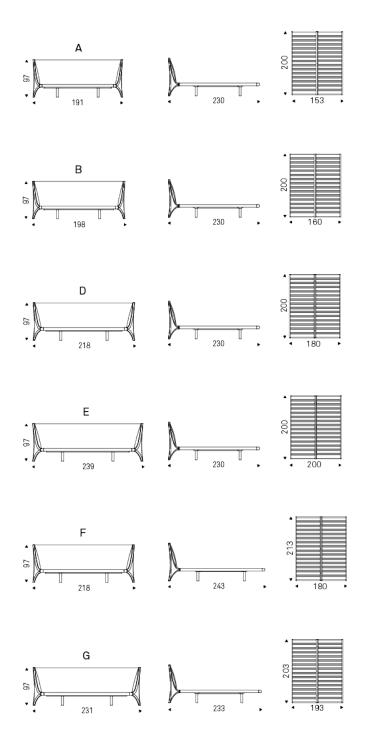

# **NELSON**



### Описание товара

Кровать с каркасом из opexa Canaletto  $\sim$ NC $\sim$  или ясеня ' окрашенного под обоженный дуб  $\sim$ frRB $\sim$  ' Изголовье полностью обито в ткань ' микронубук ' натуральную или искуственную кожу цвета согласно образцам  $\sim$  Решетка включена  $\sim$ 



# **NELSON**

### размеры





# **NELSON**

отделки : ??????

????



974 CAPRI



### ????







#### micro nubuck



glove ? ? ? ?



отделки : ?????????

#### ?????





#### GENERAL TERMS AND MAINTENANCE

The **SOFT LEATHER** is a natural material `A non uniformity in the wrinkle 's drawing and small defects must be considered a feature that certifies the quality of leather `The leather undergo over time a slight discoloration 'either with exposure to direct sunlight or to sources of heat `Be careful with straps 'studs 'buttons or other sharp metal objects that could scar the surfaces `

MAINTENANCE: It is a good practice to remove the dust 'which often clogs the pores' not allowing the natural perspiration. Always use a soft 'dry cloth.' Avoid using brushes that can damage the surface. The removal of stain is