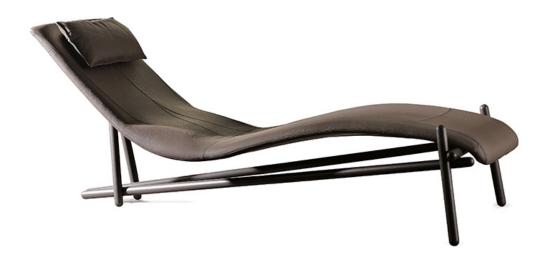

## **DONOVAN**

### Описание товара

Кушетка с базой из стали ' окрашенной в гофрированный графитовый —GFM69— цвет Деревянная опора обита тканью ' микронубуком ' мягкой или искуственной кожей цветов согласно образцам È Есть мягкое наполнение Обивка не съемная