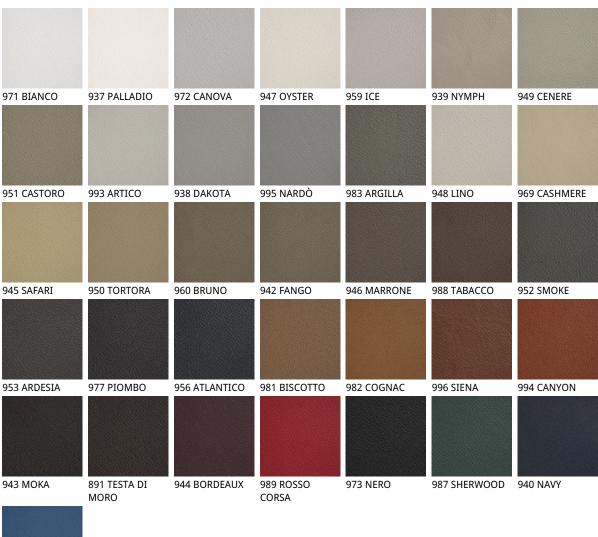

### Описание товара

Барный стул с крутящейся и регулируемой базой в нержавеющей сатинированной стали ' опора ' подставка для ног и поршень в хромированной стали  $\sim$ 08 $\hookrightarrow$   $^{\circ}$  Сиденье обито в ткань ' мягкую или синтетическую кожу цветов согласно образцам  $\stackrel{\circ}{}$ 

# **AXEL**

отделки : ????

? ? ? ? ? ?

отделки : ???????

????

974 CAPRI