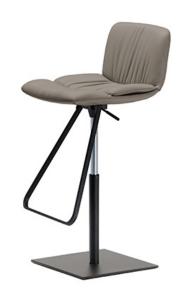

## **AXEL**

### Описание товара

Барный стул с крутящейся и регулируемой базой в нержавеющей сатинированной стали ' опора ' подставка для ног и поршень в хромированной стали  $\sim$ 08 $\hookrightarrow$   $^{\circ}$  Сиденье обито в ткань ' мягкую или синтетическую кожу цветов согласно образцам  $\stackrel{\circ}{}$ 