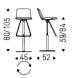

## **AXEL**



### Описание товара

Барный стул с крутящейся и регулируемой базой в нержавеющей сатинированной стали ' опора ' подставка для ног и поршень в хромированной стали  $\sim$ 08 $\hookrightarrow$   $^{\circ}$  Сиденье обито в ткань ' мягкую или синтетическую кожу цветов согласно образцам  $\stackrel{\circ}{}$ 



# **AXEL**

размеры





# **AXEL**

отделки : ????

? ? ? ? ? ?





отделки : ???????

????



974 CAPRI



### ????







glove ? ? ? ?





### GENERAL TERMS AND MAINTENANCE

The **SOFT LEATHER** is a natural material <sup>†</sup> A non uniformity in the wrinkle <sup>'</sup>s drawing and small defects must be considered a feature that certifies the quality of leather <sup>†</sup> The leather undergo over time a slight discoloration <sup>'</sup> either with exposure to direct sunlight or to sources of heat <sup>†</sup> Be careful with straps <sup>'</sup> studs <sup>'</sup> buttons or other sharp metal objects that could scar the surfaces <sup>†</sup>

MAINTENANCE: It is a good practice to remove the dust 'which often clogs the pores' not allowing the natural perspiration. Always use a soft 'dry cloth.' Avo