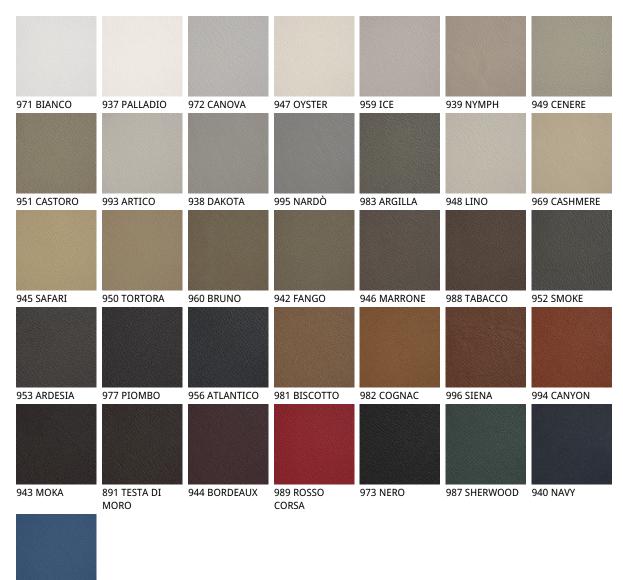

#### Описание товара

Комод со структурой и ножками в стали 'окрашенной в гофрированный черный "GFM73" 'фасады и боковые части в дымчатом стекле с полосами из черного стекла <sup>.</sup> Топ и дно в матовом стекле 'окрашенном в черный 'внутренняя спинка в простроченной искуственной или натуральной коже цветов согласно образцам <sup>.</sup> Включено освещение LED <sup>.</sup>