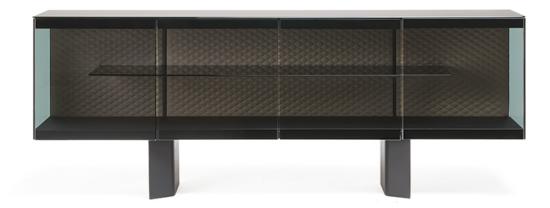

## **BOUTIQUE**

#### Описание товара

Комод со структурой и ножками в стали 'окрашенной в гофрированный черный "GFM73" 'фасады и боковые части в дымчатом стекле с полосами из черного стекла <sup>.</sup> Топ и дно в матовом стекле 'окрашенном в черный 'внутренняя спинка в простроченной искуственной или натуральной коже цветов согласно образцам <sup>.</sup> Включено освещение LED <sup>.</sup>