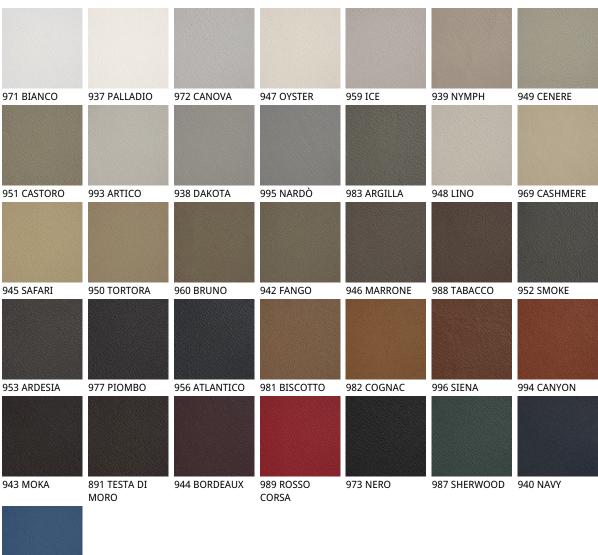

### Описание товара

Стул с окрашенным тисненным металлическим каркасом в отделке титан GFM11 ′ бронзу GFM18 ′ графит GFM69 ′ pearl GFM70 или черный GFM73 Сидение может быть выполнено из ткани ′ микро нубука ′ экокожи или кожи согласно образцам  $\dot{}$  Не съемное

## **NANCY ML**

отделки : ??????

????

974 CAPRI