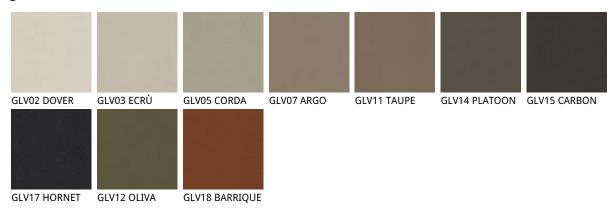

### Описание товара

Стул с окрашенным тисненным металлическим каркасом в отделке титан GFM11 ′ бронзу GFM18 ′ графит GFM69 ′ pearl GFM70 или черный GFM73 Сидение может быть выполнено из ткани ′ микро нубука ′ экокожи или кожи согласно образцам  $\dot{}$  Не съемное