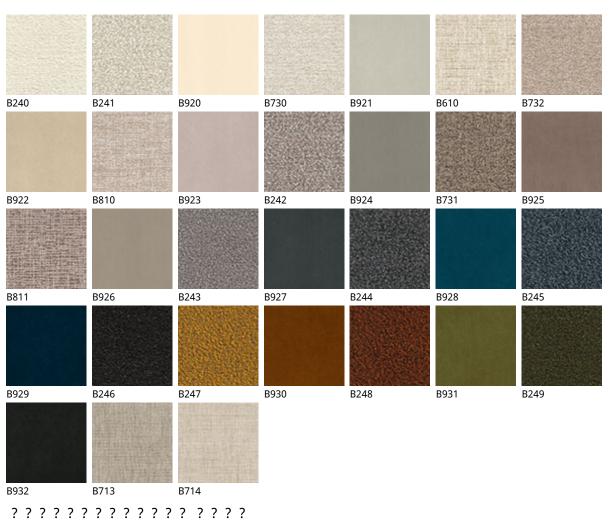

### Описание товара

Стул с окрашенным тисненным металлическим каркасом в отделке титан GFM11 ′ бронзу GFM18 ′ графит GFM69 ′ pearl GFM70 или черный GFM73 Сидение может быть выполнено из ткани ′ микро нубука ′ экокожи или кожи согласно образцам  $\dot{}$  Не съемное

#### micro nubuck

glove ? ? ? ?

отделки : ?????????