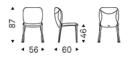

## **NANCY ML**



### Описание товара

Стул с окрашенным тисненным металлическим каркасом в отделке титан GFM11 ′ бронзу GFM18 ′ графит GFM69 ′ pearl GFM70 или черный GFM73 Сидение может быть выполнено из ткани ′ микро нубука ′ экокожи или кожи согласно образцам  $\dot{}$  Не съемное



# **NANCY ML**

### размеры





## **NANCY ML**

отделки : ??????

????





974 CAPRI



### ????







#### micro nubuck



glove ? ? ? ?



отделки : ?????????

#### ?????





#### GENERAL TERMS AND MAINTENANCE

The **SOFT LEATHER** is a natural material <sup>†</sup> A non uniformity in the wrinkle <sup>'</sup>s drawing and small defects must be considered a feature that certifies the quality of leather <sup>†</sup> The leather undergo over time a slight discoloration <sup>'</sup> either with exposure to direct sunlight or to sources of heat <sup>†</sup> Be careful with straps <sup>'</sup> studs <sup>'</sup> buttons or other sharp metal objects that could scar the surfaces <sup>†</sup>

MAINTENANCE: It is a good practice to remove the dust 'which often clogs the pores' not allowing the natural perspiration. Alwa