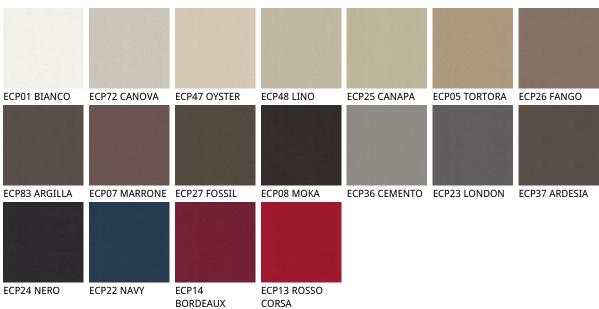

### Описание товара

Стул с окрашенным тисненным металлическим каркасом в отделке титан GFM11 ′ бронзу GFM18 ′ графит GFM69 ′ pearl GFM70 или черный GFM73 Сидение может быть выполнено из ткани ′ микро нубука ′ экокожи или кожи согласно образцам  $\dot{}$  Не съемное