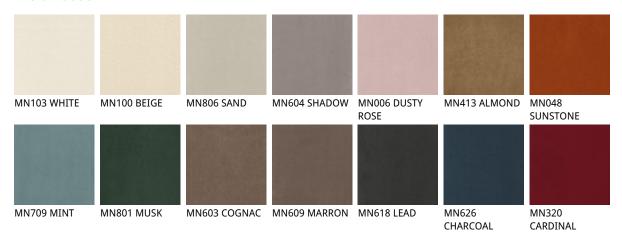

### Описание товара

Стул с окрашенным тисненным металлическим каркасом в отделке титан GFM11 ′ бронзу GFM18 ′ графит GFM69 ′ pearl GFM70 или черный GFM73 Сидение может быть выполнено из ткани ′ микро нубука ′ экокожи или кожи согласно образцам  $\dot{}$  Не съемное