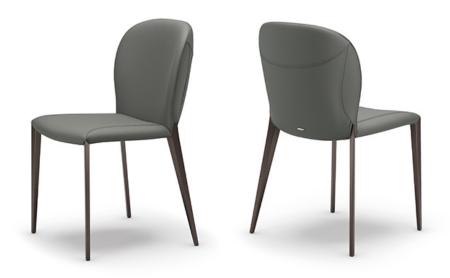

## **NANCY ML**

### Описание товара

Стул с окрашенным тисненным металлическим каркасом в отделке титан GFM11 ′ бронзу GFM18 ′ графит GFM69 ′ pearl GFM70 или черный GFM73 Сидение может быть выполнено из ткани ′ микро нубука ′ экокожи или кожи согласно образцам  $\dot{}$  Не съемное