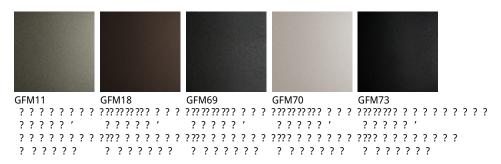

### Описание товара

Стул с окрашенным тисненным металлическим каркасом в отделке титан GFM11 ′ бронзу GFM18 ′ графит GFM69 ′ pearl GFM70 или черный GFM73 Сидение может быть выполнено из ткани ′ микро нубука ′ экокожи или кожи согласно образцам  $\dot{}$  Не съемное

## **NANCY ML**

отделки : ??????

????

974 CAPRI