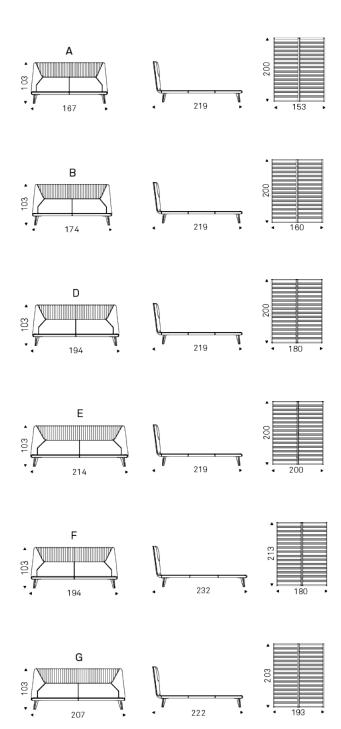

## **AMADEUS**



## Описание товара

Кровать ' обитая мягкой или синтетической кожей цветов согласно образцам · Ножки в стали ' окрашенной в гофрированный бронзу — GFM18 · или графитовый — GFM69 · Решетка включена · Дополнительно возможно обить обратную сторону изголовья в коже ·



# **AMADEUS**

## размеры





## **AMADEUS**

отделки : ?????

? ? ? ? ? ?





отделки : ??????

????



974 CAPRI



### ?????????????????



### glove ? ? ? ?





отделки: ???????????????????????????????????

????



974 CAPRI

glove ? ? ? ?





#### GENERAL TERMS AND MAINTENANCE

The **SOFT LEATHER** is a natural material <sup>†</sup> A non uniformity in the wrinkle <sup>'</sup>s drawing and small defects must be considered a feature that certifies the quality of leather <sup>†</sup> The leather undergo over time a slight discoloration <sup>'</sup> either with exposure to direct sunlight or to sources of heat <sup>†</sup> Be careful with straps <sup>'</sup> studs <sup>'</sup> buttons or other sharp metal objects that could scar the surfaces <sup>†</sup>

MAINTENANCE: It is a good practice to remove the dust '