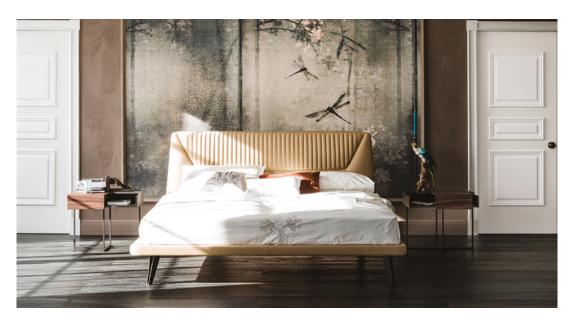

## Описание товара

Кровать ' обитая мягкой или синтетической кожей цветов согласно образцам · Ножки в стали ' окрашенной в гофрированный бронзу — GFM18 · или графитовый — GFM69 · Решетка включена · Дополнительно возможно обить обратную сторону изголовья в коже ·