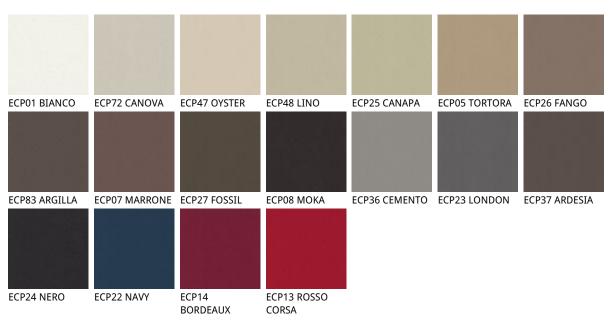

## Описание товара

Кровать ' обитая мягкой или синтетической кожей цветов согласно образцам · Ножки в стали ' окрашенной в гофрированный бронзу — GFM18 · или графитовый — GFM69 · Решетка включена · Дополнительно возможно обить обратную сторону изголовья в коже ·

## **AMADEUS**

отделки : ?????

? ? ? ? ? ?

отделки : ??????

????

974 CAPRI