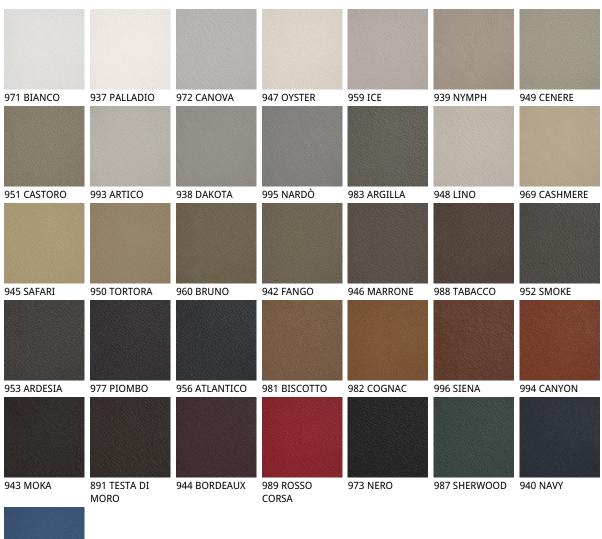

CATTELAN ITALIA **LEATHERS** are produced with selected cow leathers ' tanned and dyed with products that do not contain substances harmful to human health ' in full compliance with the current regulations :