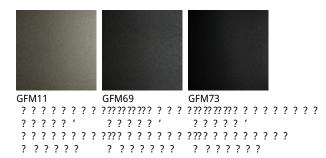

#### Описание товара

Стол бистро с базой из стали окрашенной в гофрированный титан — GFM11 — ' графит — GFM69 — или черный — GFM73 — ' с рамкой топа из стали окрашенной в гофрированный титан — GFM11 — ' графит — GFM69 — ' или черный — GFM73 — или брашированную бронзу Топ из керамики цветов Alabastro — KM02 — ' Portoro opaco — KM07 — ' Portoro lucido — KM08 или Makalu — KM11 — '

#### отделки : ????

??????

## отделки : ?????

??????