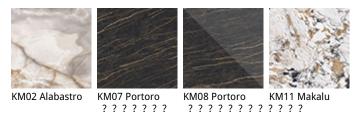

#### Описание товара

Стол бистро с базой из стали окрашенной в гофрированный титан — GFM11 — ' графит — GFM69 — или черный — GFM73 — ' с рамкой топа из стали окрашенной в гофрированный титан — GFM11 — ' графит — GFM69 — ' или черный — GFM73 — или брашированную бронзу Топ из керамики цветов Alabastro — KM02 — ' Portoro opaco — KM07 — ' Portoro lucido — KM08 или Makalu — KM11 — '

## отделки : ???

### ????????????Marmi