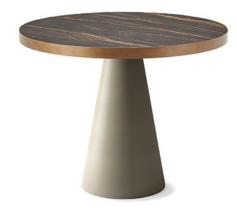

## SATURNO Keramik Bistrot

#### Описание товара

Стол бистро с базой из стали окрашенной в гофрированный титан — GFM11 — ' графит — GFM69 — или черный — GFM73 — ' с рамкой топа из стали окрашенной в гофрированный титан — GFM11 — ' графит — GFM69 — ' или черный — GFM73 — или брашированную бронзу Топ из керамики цветов Alabastro — KM02 — ' Portoro opaco — KM07 — ' Portoro lucido — KM08 или Makalu — KM11 — '