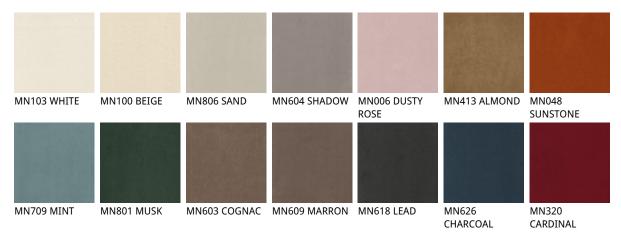

# **RIHANNA ML**



## Описание товара

Стул с окрашенным тисненным металлическим каркасом в отделке titanio ¬GFM11 ′ bronzo ¬GFM18 ′ graphite ¬GFM69 ′ pearl ¬GFM70 ′ или nero ¬GFM73 ′ Сидение может быть выполнено из ткани ′ микро нубука ′ экокожи или кожи согласно образцам Не съемное



# **RIHANNA ML**

## размеры





# **RIHANNA ML**

отделки : ???

??????





## отделки : ????????







974 CAPRI



?????







micro nubuck



glove ????





### GENERAL TERMS AND MAINTENANCE

The **SOFT LEATHER** is a natural material A non uniformity in the wrinkle's drawing and small defects must be considered a feature that certifies the quality of leather The leather undergo over time a slight discoloration 'either with exposure to direct sunlight or to sources of heat Be careful with straps 'studs' buttons or other sharp metal objects that could scar the surfaces

MAINTENANCE : It is a good practice to remove the dust ' which often clogs the pores ' not allowing the natural perspiration ` Always use a soft ' dry cloth ` Avoid using brushes that can damage the surface ` The removal of stain is extremely difficult as in the case of grease spots ' ink and alcohol ` Good results can be obtained by acting promptly with soapy