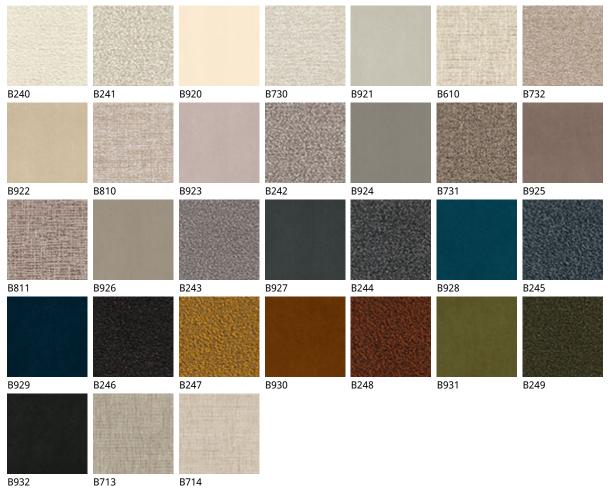

# **RIHANNA ML**



## Описание товара

Стул с окрашенным тисненным металлическим каркасом в отделке titanio ¬GFM11 ′ bronzo ¬GFM18 ′ graphite ¬GFM69 ′ pearl ¬GFM70 ′ или nero ¬GFM73 ′ Сидение может быть выполнено из ткани ′ микро нубука ′ экокожи или кожи согласно образцам Не съемное



# **RIHANNA ML**

## размеры





# **RIHANNA ML**

отделки : ???

??????





## отделки : ????????







974 CAPRI



?????







micro nubuck



glove ????





### GENERAL TERMS AND MAINTENANCE

The **SOFT LEATHER** is a natural material A non uniformity in the wrinkle's drawing and small defects must be considered a feature that certifies the quality of leather The leather undergo over time a slight discoloration 'either with exposure to direct sunlight or to sources of heat Be careful with straps 'studs' buttons or other sharp metal objects that could scar the surfaces

MAINTENANCE : It is a good practice to remove the dust ' which often clogs the pores ' not allowing the natural perspiration ` Always use a soft ' dry cloth ` Avoid using brushes that can damage the surface ` The removal of stain is extremely difficult as in the case of grease spots ' ink and alcohol ` Good results can be obtained by acting