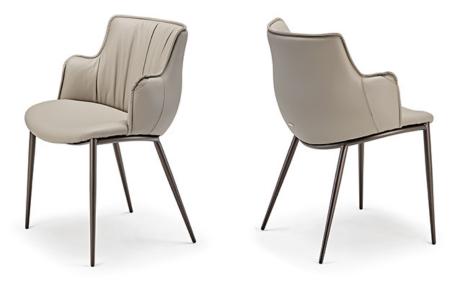

# **RIHANNA ML**

## Описание товара

Стул с окрашенным тисненным металлическим каркасом в отделке titanio ¬GFM11 ′ bronzo ¬GFM18 ′ graphite ¬GFM69 ′ pearl ¬GFM70 ′ или nero ¬GFM73 ′ Сидение может быть выполнено из ткани ′ микро нубука ′ экокожи или кожи согласно образцам Не съемное