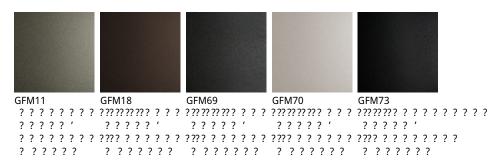

## Описание товара

Стул с окрашенным тисненным металлическим каркасом в отделке titanio ¬GFM11 ′ bronzo ¬GFM18 ′ graphite ¬GFM69 ′ pearl ¬GFM70 ′ или nero ¬GFM73 ′ Сидение может быть выполнено из ткани ′ микро нубука ′ экокожи или кожи согласно образцам Не съемное

# **RIHANNA ML**

отделки : ???

??????

## отделки : ????????

974 CAPRI

?????

micro nubuck

glove ????