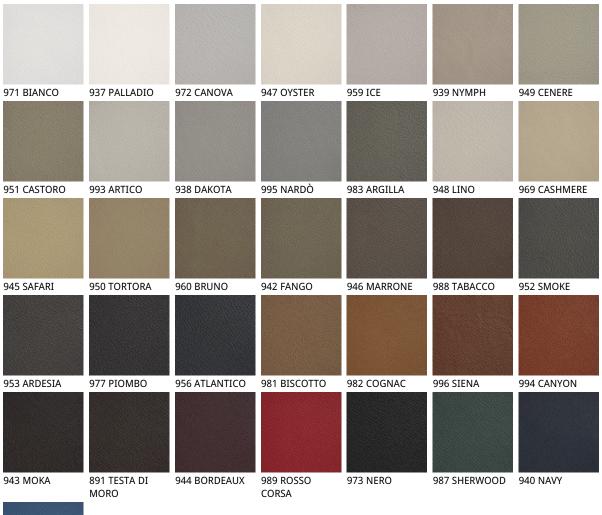

## Описание товара

Стул с окрашенным тисненным металлическим каркасом в отделке titanio ¬GFM11 ′ bronzo ¬GFM18 ′ graphite ¬GFM69 ′ pearl ¬GFM70 ′ или nero ¬GFM73 ′ Сидение может быть выполнено из ткани ′ микро нубука ′ экокожи или кожи согласно образцам Не съемное

## отделки : ????????

974 CAPRI

?????

micro nubuck

glove ????