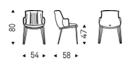

# **RIHANNA ML**



## Описание товара

Стул с окрашенным тисненным металлическим каркасом в отделке titanio ¬GFM11 ′ bronzo ¬GFM18 ′ graphite ¬GFM69 ′ pearl ¬GFM70 ′ или nero ¬GFM73 ′ Сидение может быть выполнено из ткани ′ микро нубука ′ экокожи или кожи согласно образцам Не съемное



# **RIHANNA ML**

## размеры





# **RIHANNA ML**

отделки : ???

??????





## отделки : ????????







974 CAPRI



?????







micro nubuck



glove ????





### GENERAL TERMS AND MAINTENANCE

The **SOFT LEATHER** is a natural material A non uniformity in the wrinkle's drawing and small defects must be considered a feature that certifies the quality of leather The leather undergo over time a slight discoloration 'either with exposure to direct sunlight or to sources of heat Be careful with straps 'studs' buttons or other sharp metal objects that could scar the surfaces

MAINTENANCE : It is a good practice to remove the dust ' which often clogs the pores ' not allowing the natural perspiration ` Always use a soft ' dry cloth ` Avoid using brushes that can damage the surface ` The removal of stain is extremely di