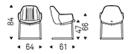

## **SCARLETT Cantilever**



### Описание товара

Стул с металлическими полозьями со структурой из стали 'окрашенной в гофрированный титан "GFM11" 'бронза "GFM18" 'графитовый "GFM69" или черный "GFM73" . Обивка из ткани 'micro nubuck 'синтетической кожи или кожи в цветах согласно образцам . Обивка является несъемной .



# **SCARLETT Cantilever**

### размеры





## **SCARLETT Cantilever**

отделки: ????

?????





отделки : ???????

????



974 CAPRI



#### ????







#### micro nubuck



glove ? ? ? ?





#### GENERAL TERMS AND MAINTENANCE

The **SOFT LEATHER** is a natural material <sup>†</sup> A non uniformity in the wrinkle <sup>'</sup>s drawing and small defects must be considered a feature that certifies the quality of leather <sup>†</sup> The leather undergo over time a slight discoloration <sup>'</sup> either with exposure to direct sunlight or to sources of heat <sup>†</sup> Be careful with straps <sup>'</sup> studs <sup>'</sup> buttons or other sharp metal objects that could scar the surfaces <sup>†</sup>

MAINTENANCE: It is a good practice to remove the dust 'which often clogs the pores' not allowing the natural perspiration. Al