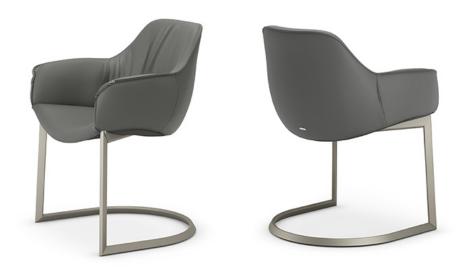

## **SCARLETT Cantilever**

### Описание товара

Стул с металлическими полозьями со структурой из стали 'окрашенной в гофрированный титан "GFM11" 'бронза "GFM18" 'графитовый "GFM69" или черный "GFM73" . Обивка из ткани 'micro nubuck 'синтетической кожи или кожи в цветах согласно образцам . Обивка является несъемной .