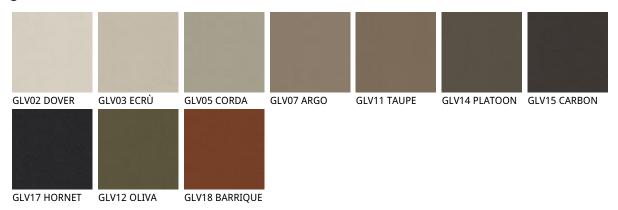

### Описание товара

Стул с металлическими полозьями со структурой из стали 'окрашенной в гофрированный титан "GFM11" 'бронза "GFM18" 'графитовый "GFM69" или черный "GFM73" . Обивка из ткани 'micro nubuck 'синтетической кожи или кожи в цветах согласно образцам . Обивка является несъемной .