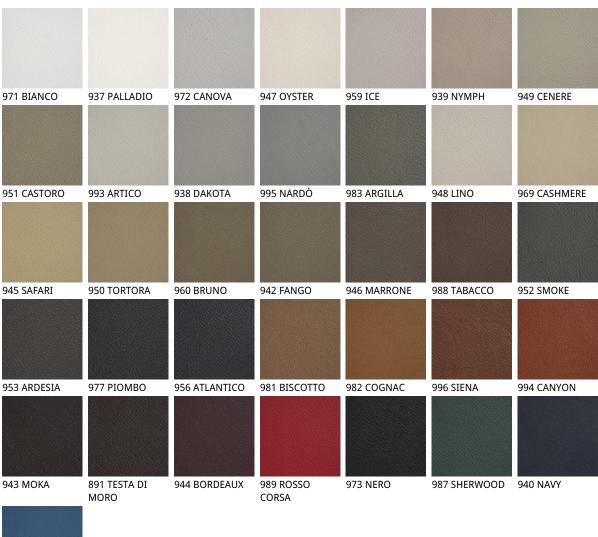

### Описание товара

Стул с металлическими полозьями со структурой из стали 'окрашенной в гофрированный титан "GFM11" 'бронза "GFM18" 'графитовый "GFM69" или черный "GFM73" . Обивка из ткани 'micro nubuck 'синтетической кожи или кожи в цветах согласно образцам . Обивка является несъемной .