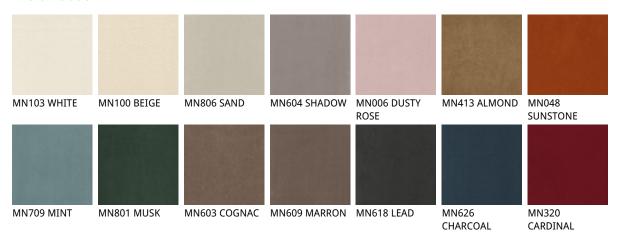

### Описание товара

Стул с металлическими полозьями со структурой из стали 'окрашенной в гофрированный титан "GFM11" 'бронза "GFM18" 'графитовый "GFM69" или черный "GFM73" . Обивка из ткани 'micro nubuck 'синтетической кожи или кожи в цветах согласно образцам . Обивка является несъемной .