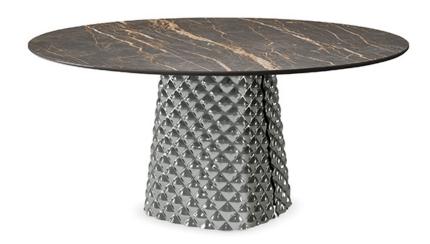

## ATRIUM Keramik Round

## Описание товара

Стол с изогнутым стеклянным основанием 'с эффектом "стеганного зеркального полотна" 'дымчатым или бронзовым `Верх выполнен из керамики в отделках Alabastro —КМ02 ' Golden Calacatta opaco —КМ05 ' Golden Calacatta lucido —КМ06 ' Portoro opaco —КМ07 ' Portoro lucido —КМ08 ' Sahara Noir lucido —КМ09 ' Makalu —КМ11 ' Breccia —КМ12 ' Borghini Calacatta opaco —КМ18 ' Colosseo —КМ21 ' Andromeda —КМ22 ' Invisible матовый —КМ24 " или Luxor —КS23 ' Дополнительный поворотный центральный лоток Lazy Susan '

### Запись

Дизайн база Atrium запатентован