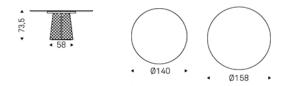

## ATRIUM Keramik Round



## Описание товара

Стол с изогнутым стеклянным основанием 'с эффектом "стеганного зеркального полотна" 'дымчатым или бронзовым `Верх выполнен из керамики в отделках Alabastro —КМ02 ' Golden Calacatta opaco —КМ05 ' Golden Calacatta lucido —КМ06 ' Portoro opaco —КМ07 ' Portoro lucido —КМ08 ' Sahara Noir lucido —КМ09 ' Makalu —КМ11 ' Breccia —КМ12 ' Borghini Calacatta opaco —КМ18 ' Colosseo —КМ21 ' Andromeda —КМ22 ' Invisible матовый —КМ24 " или Luxor —КS23 ' Дополнительный поворотный центральный лоток Lazy Susan '

### Запись

Дизайн база Atrium запатентован





# ATRIUM Keramik Round

## размеры





## ATRIUM Keramik Round

отделки : ???

### ? ? ? ? ? ? ? ? ? ? Marmi



? ? ? ? ? ? ? ? ? ? KS



KS23 Luxor

отделки: ????

?????







fumé mirrored quilted



### GENERAL TERMS AND MAINTENANCE

The **SOFT LEATHER** is a natural material `A non uniformity in the wrinkle 's drawing and small defects must be considered a feature that certifies the quality of leather `The leather undergo over time a slight discoloration 'either with exposure to direct sunlight or to sources of heat `Be careful with straps 'studs 'buttons or other sharp metal objects that could scar the surfaces `

MAINTENANCE: It is a good practice to remove the dust 'which often clogs the pores' not allowing the natural perspiration. Always use a soft 'dry cloth.' Avoid using brushes that can damage the surface. The