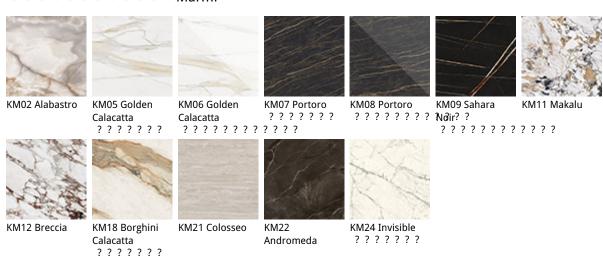

## Описание товара

Стол с изогнутым стеклянным основанием 'с эффектом "стеганного зеркального полотна" 'дымчатым или бронзовым `Верх выполнен из керамики в отделках Alabastro —КМ02 ' Golden Calacatta opaco —КМ05 ' Golden Calacatta lucido —КМ06 ' Portoro opaco —КМ07 ' Portoro lucido —КМ08 ' Sahara Noir lucido —КМ09 ' Makalu —КМ11 ' Breccia —КМ12 ' Borghini Calacatta opaco —КМ18 ' Colosseo —КМ21 ' Andromeda —КМ22 ' Invisible матовый —КМ24 " или Luxor —КS23 ' Дополнительный поворотный центральный лоток Lazy Susan '

## ATRIUM Keramik Round

отделки : ???

### ? ? ? ? ? ? ? ? ? ? Marmi

? ? ? ? ? ? ? ? ? ? KS

KS23 Luxor

отделки: ????

?????

fumé mirrored quilted