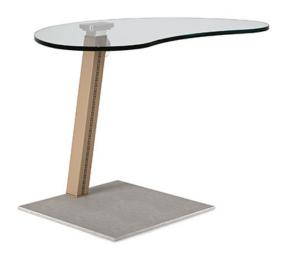

### Описание товара

Придиванный столик или подставка для ноутбука с регулируемой высотой і Прямоугольная или с закругленными краями столешница из прозрачного стекла толщиной 12 мм і Основание из сатинированной нержавеющей стали и ножка из хромированной стали или обитая твердой кожей цвета согласно образцам і