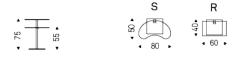

## LAP



### Описание товара

Придиванный столик или подставка для ноутбука с регулируемой высотой і Прямоугольная или с закругленными краями столешница из прозрачного стекла толщиной 12 мм і Основание из сатинированной нержавеющей стали и ножка из хромированной стали или обитая твердой кожей цвета согласно образцам і



# LAP

### размеры





## LAP

отделки : ???

?????



отделки: ????

?????



08 ? ? ? ? ? ? ? ?





### GENERAL TERMS AND MAINTENANCE

The **SOFT LEATHER** is a natural material <sup>†</sup> A non uniformity in the wrinkle <sup>'</sup>s drawing and small defects must be considered a feature that certifies the quality of leather <sup>†</sup> The leather undergo over time a slight discoloration <sup>'</sup> either with exposure to direct sunlight or to sources of heat <sup>†</sup> Be careful with straps <sup>'</sup> studs <sup>'</sup> buttons or other sharp metal objects that could scar the surfaces <sup>†</sup>

MAINTENANCE: It is a good practice to remove the dust 'which often clogs the pores' not allowing the natural perspiration. Always use a soft 'dry cloth.' Avoid using brushes that can damage the sur