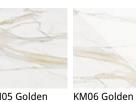

## отделки : ???

## ????????????Marmi

KM02 Alabastro

KM14 Corcovado KM16 Kaindy

KM18 Borghini Calacatta ?????????

KM19 Borghini

???????????????

Calacatta

KM09 Sahara ????????**No**ir??

KM21 Colosseo

KM11 Makalu ? ? ? ? ? ? ? ? ? ? ? ? ?

KM22 Andromeda

KM24 Invisible ????????

????????????KS

KS23 Luxor

# отделки : ????

??????