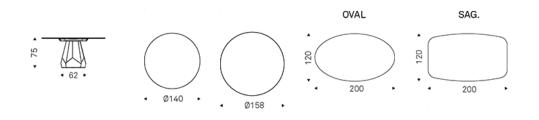

# **ZERMATT Keramik**



### Описание товара



# ZERMATT Keramik

размеры





# **ZERMATT Keramik**

## отделки : ???

## ????????????Marmi





KM02 Alabastro





KM14 Corcovado KM16 Kaindy



KM18 Borghini Calacatta ?????????



KM19 Borghini

???????????????

Calacatta





KM09 Sahara ????????**No**ir??

KM21 Colosseo

KM11 Makalu ? ? ? ? ? ? ? ? ? ? ? ? ?



KM22 Andromeda



KM24 Invisible ????????

????????????KS



KS23 Luxor



# отделки : ????

??????





## GENERAL TERMS AND MAINTENANCE

The **SOFT LEATHER** is a natural material A non uniformity in the wrinkle's drawing and small defects must be considered a feature that certifies the quality of leather The leather undergo over time a slight discoloration 'either with exposure to direct sunlight or to sources of heat Be careful with straps 'studs' buttons or other sharp metal objects that could sca