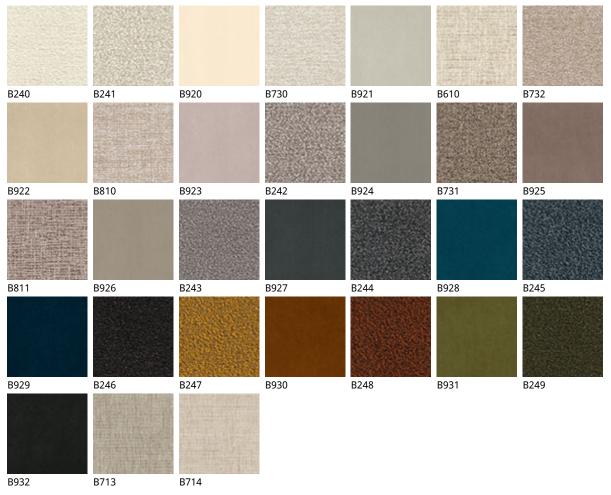

## отделки : ??????????

MAINTENANCE : see the instructions for the soft leather

The **SYNTHETIC LEATHER, SYNTHETIC NUBUCK and MICRO NUBUCK** is a special ecological fabric similar to leather or hide even if not realized with animal material <sup>+</sup> Has excellent physiological and hygienic qualities and is harmless from the toxicological point of view <sup>+</sup> It does not cause dust allergies <sup>+</sup> High resilience is finally a good guarantee of durability <sup>+</sup>