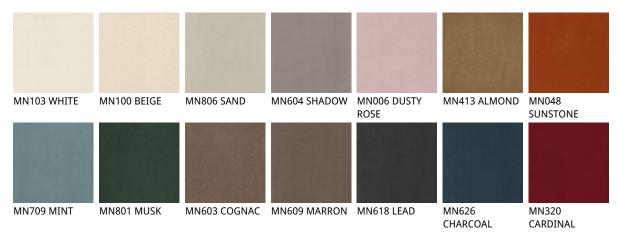

# BETTY



## Описание товара

Мягкий стул со структурой из стали и обивкой в ткани имягкой или синтетической кожи синтетического нубука База в стали окрашенной черный ~OP17 графитовый ~OP69 / хром 08 гофрированный титан ~GFM11 Обивка несъемная



# BETTY

## размеры





# BETTY

## отделки : ????????

### ????



974 CAPRI



?????







micro nubuck



glove ????



## отделки : ??????????







### GENERAL TERMS AND MAINTENANCE

The **SOFT LEATHER** is a natural material A non uniformity in the wrinkle's drawing and small defects must be considered a feature that certifies the quality of leather The leather undergo over time a slight discoloration 'either with exposure to direct sunlight or to sources of heat Be careful with straps 'studs' buttons or other sharp metal objects that could scar the surfaces

MAINTENANCE : It is a good practice to remove the dust ' which often clogs the pores ' not allowing the natural perspiration ` Always use a soft ' dry cloth ` Avoid using brushes that can damage the surface ` The removal of stain is extremely difficult as in the case of grease spots ' ink and alcohol ` Good results can be obtained b