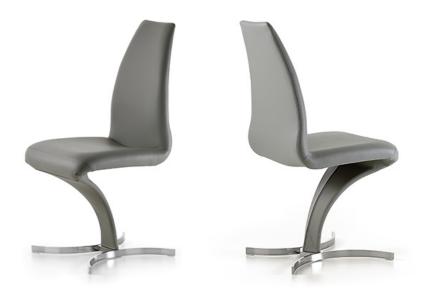

# BETTY

## Описание товара

Мягкий стул со структурой из стали и обивкой в ткани имягкой или синтетической кожи синтетического нубука База в стали окрашенной черный ~OP17 графитовый ~OP69 / хром 08 гофрированный титан ~GFM11 Обивка несъемная