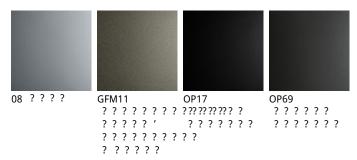

## Описание товара

Мягкий стул со структурой из стали и обивкой в ткани имягкой или синтетической кожи синтетического нубука База в стали окрашенной черный ~OP17 графитовый ~OP69 / хром 08 гофрированный титан ~GFM11 Обивка несъемная