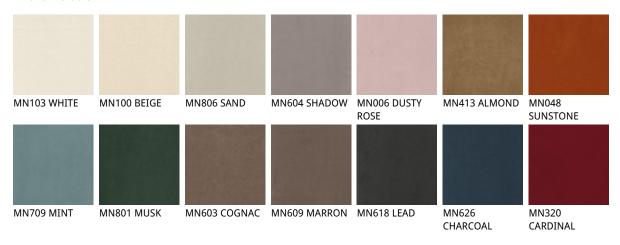

### Описание товара

Chair with or without arms with frame in titanium GFM11 'bronze GFM18' graphite GFM69' or black GFM73' embossed lacquered steel Seat and back upholstered in fabric micro nubuck synthetic leather or soft leather as per sample card The cover is not removable.

#### micro nubuck

glove ? ? ? ?

отделки : ?????????