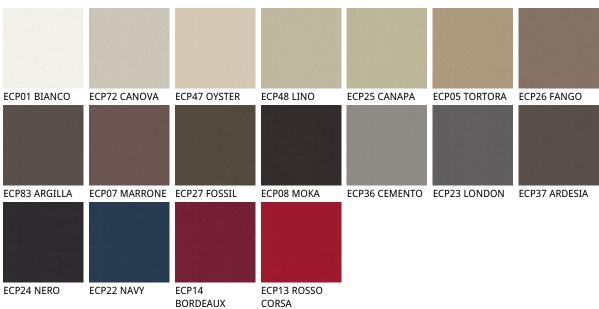

### Описание товара

Chair with or without arms with frame in titanium GFM11 'bronze GFM18' graphite GFM69' or black GFM73' embossed lacquered steel Seat and back upholstered in fabric micro nubuck synthetic leather or soft leather as per sample card The cover is not removable.