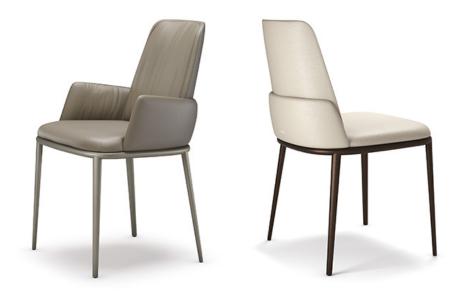

# **BELINDA ML**

### Описание товара

Chair with or without arms with frame in titanium GFM11 'bronze GFM18' graphite GFM69' or black GFM73' embossed lacquered steel Seat and back upholstered in fabric micro nubuck synthetic leather or soft leather as per sample card The cover is not removable.