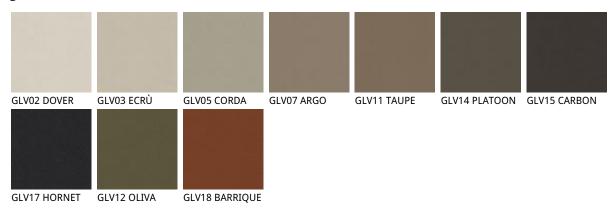

### Описание товара

Chair with or without arms with frame in titanium GFM11 'bronze GFM18' graphite GFM69' or black GFM73' embossed lacquered steel Seat and back upholstered in fabric micro nubuck synthetic leather or soft leather as per sample card The cover is not removable.