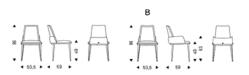

# **BELINDA ML**



### Описание товара

Chair with or without arms with frame in titanium GFM11 'bronze GFM18' graphite GFM69' or black GFM73' embossed lacquered steel Seat and back upholstered in fabric micro nubuck synthetic leather or soft leather as per sample card The cover is not removable.



## **BELINDA ML**

### размеры





## **BELINDA ML**

отделки : ???????

????



974 CAPRI



### ????







#### micro nubuck



glove ? ? ? ?



отделки : ?????????

#### ?????





#### GENERAL TERMS AND MAINTENANCE

The **SOFT LEATHER** is a natural material <sup>†</sup> A non uniformity in the wrinkle <sup>'</sup>s drawing and small defects must be considered a feature that certifies the quality of leather <sup>†</sup> The leather undergo over time a slight discoloration <sup>'</sup> either with exposure to direct sunlight or to sources of heat <sup>†</sup> Be careful with straps <sup>'</sup> studs <sup>'</sup> buttons or other sharp metal objects that could scar the surfaces <sup>†</sup>

MAINTENANCE: It is a good practice to remove the dust 'which often clogs the pores' not allowing the natural perspiration. Alw