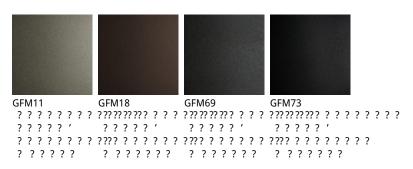

### Описание товара

Chair with or without arms with frame in titanium GFM11 'bronze GFM18' graphite GFM69' or black GFM73' embossed lacquered steel Seat and back upholstered in fabric micro nubuck synthetic leather or soft leather as per sample card The cover is not removable.

## **BELINDA ML**

отделки : ???????

????

974 CAPRI