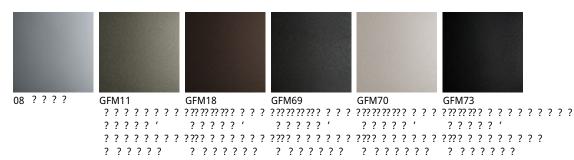

### Описание товара

Chair with or without arms with frame in chromed steel  $-08^{\circ}$  or titanium  $-GFM11^{\circ}$  ' bronze  $-GFM18^{\circ}$  ' graphite  $-GFM69^{\circ}$  ' pearl  $-GFM70^{\circ}$  or black  $-GFM73^{\circ}$  embossed lacquered steel Cover in fabric ' micro nubuck ' soft leather or synthetic leather as per sample card  $\cdot$  The cover is not removable  $\cdot$ 

## отделки : ????

#### ??????