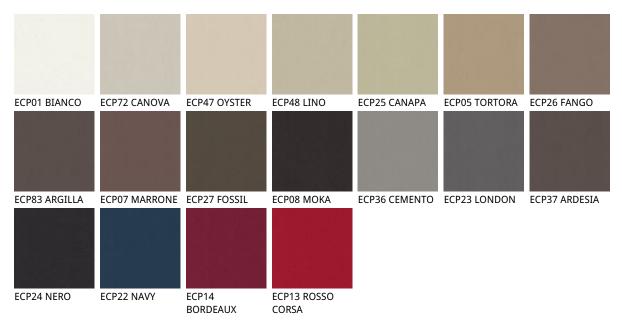

### Описание товара

Chair with or without arms with frame in chromed steel  $-08^{\circ}$  or titanium  $-GFM11^{\circ}$  ' bronze  $-GFM18^{\circ}$  ' graphite  $-GFM69^{\circ}$  ' pearl  $-GFM70^{\circ}$  or black  $-GFM73^{\circ}$  embossed lacquered steel Cover in fabric ' micro nubuck ' soft leather or synthetic leather as per sample card  $\cdot$  The cover is not removable  $\cdot$ 

## отделки : ????