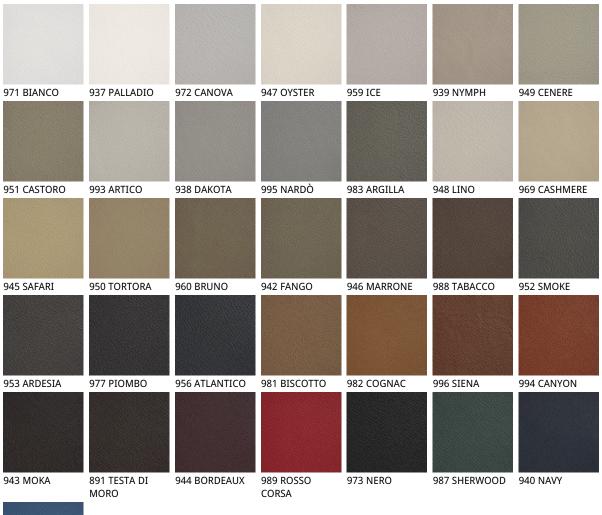

### Описание товара

Chair with or without arms with frame in chromed steel  $-08^{\circ}$  or titanium  $-GFM11^{\circ}$  ' bronze  $-GFM18^{\circ}$  ' graphite  $-GFM69^{\circ}$  ' pearl  $-GFM70^{\circ}$  or black  $-GFM73^{\circ}$  embossed lacquered steel Cover in fabric ' micro nubuck ' soft leather or synthetic leather as per sample card  $\cdot$  The cover is not removable  $\cdot$ 

## отделки : ????????

974 CAPRI

?????

micro nubuck

glove ????