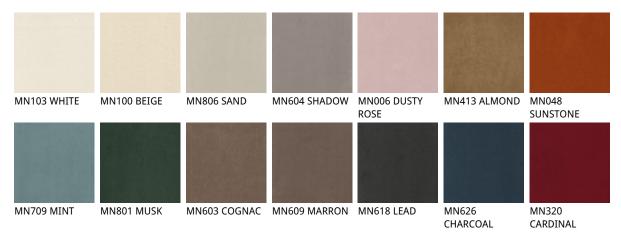

### Описание товара

Chair with or without arms with frame in chromed steel  $-08^{\circ}$  or titanium  $-GFM11^{\circ}$  ' bronze  $-GFM18^{\circ}$  ' graphite  $-GFM69^{\circ}$  ' pearl  $-GFM70^{\circ}$  or black  $-GFM73^{\circ}$  embossed lacquered steel Cover in fabric ' micro nubuck ' soft leather or synthetic leather as per sample card  $\cdot$  The cover is not removable  $\cdot$ 

## отделки : ????