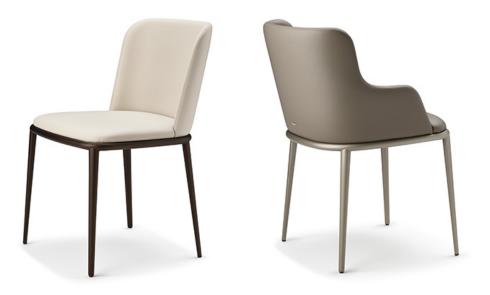

# MAGDA ML

### Описание товара

Chair with or without arms with frame in chromed steel  $-08^{\circ}$  or titanium  $-GFM11^{\circ}$  ' bronze  $-GFM18^{\circ}$  ' graphite  $-GFM69^{\circ}$  ' pearl  $-GFM70^{\circ}$  or black  $-GFM73^{\circ}$  embossed lacquered steel Cover in fabric ' micro nubuck ' soft leather or synthetic leather as per sample card  $\cdot$  The cover is not removable  $\cdot$ 