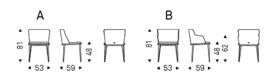

# MAGDA ML



### Описание товара

Chair with or without arms with frame in chromed steel  $-08^{\circ}$  or titanium  $-GFM11^{\circ}$  ' bronze  $-GFM18^{\circ}$  ' graphite  $-GFM69^{\circ}$  ' pearl  $-GFM70^{\circ}$  or black  $-GFM73^{\circ}$  embossed lacquered steel Cover in fabric ' micro nubuck ' soft leather or synthetic leather as per sample card  $\cdot$  The cover is not removable  $\cdot$ 



# MAGDA ML

### размеры





# MAGDA ML

## отделки : ????

#### ??????





## отделки : ????????







974 CAPRI



?????







micro nubuck



glove ????





### GENERAL TERMS AND MAINTENANCE

The **SOFT LEATHER** is a natural material A non uniformity in the wrinkle's drawing and small defects must be considered a feature that certifies the quality of leather The leather undergo over time a slight discoloration 'either with exposure to direct sunlight or to sources of heat Be careful with straps 'studs' buttons or other sharp metal objects that could scar the surfaces

MAINTENANCE : It is a good practice to remove the dust ' which often clogs the pores ' not allowing the natural perspiration ` Always use a soft ' dry cloth ` Avoid using brushes that can damage the surface ` The removal of stain is extremely