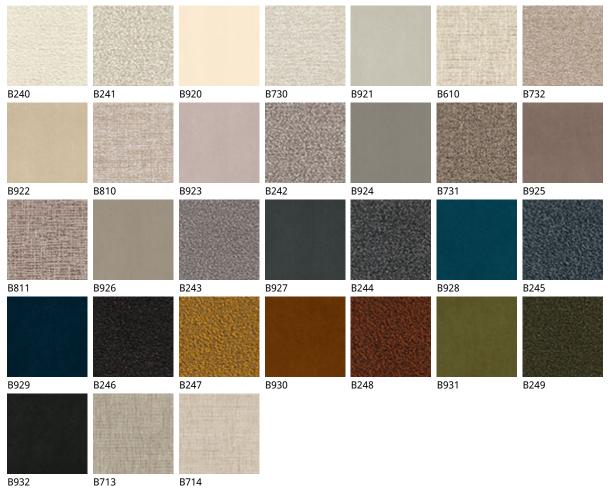

### Описание товара

Chair with or without arms with frame in chromed steel  $-08^{\circ}$  or titanium  $-GFM11^{\circ}$  ' bronze  $-GFM18^{\circ}$  ' graphite  $-GFM69^{\circ}$  ' pearl  $-GFM70^{\circ}$  or black  $-GFM73^{\circ}$  embossed lacquered steel Cover in fabric ' micro nubuck ' soft leather or synthetic leather as per sample card  $\cdot$  The cover is not removable  $\cdot$ 

## отделки : ????????

974 CAPRI

?????

micro nubuck

glove ????