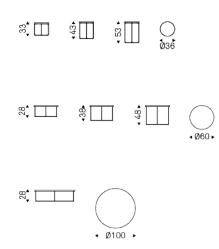

# BILLY



#### Описание товара

Журнальный столик со структурой из стали окрашенной в гофрированный титан — GFM11 — или черный — GFM73 — ' или с базой из бронзы и рамкой топа в брашированной бронзе Топ из зеркального бронзового стекла

#### Запись

дизайн Отделки Brushed запатентован





# BILLY

### размеры





## BILLY

### отделки : ???

??????



### отделки : ???

??????





#### GENERAL TERMS AND MAINTENANCE

The **SOFT LEATHER** is a natural material A non uniformity in the wrinkle's drawing and small defects must be considered a feature that certifies the quality of leather The leather undergo over time a slight discoloration 'either with exposure to direct sunlight or to sources of heat Be careful with straps 'studs' buttons or other sharp metal objects that could scar the surfaces

MAINTENANCE : It is a good practice to remove the dust ' which often clogs the pores ' not allowing the natural perspiration ` Always use a soft ' dry cloth ` Avoid using brushes that can damage the surface ` The removal of stain is extremely difficult as in the case of grease spots ' ink and alcohol ` Go