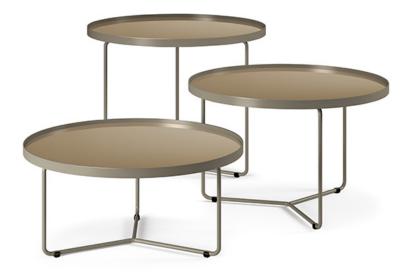

#### Описание товара

Журнальный столик со структурой из стали окрашенной в гофрированный титан — GFM11 — или черный — GFM73 — ' или с базой из бронзы и рамкой топа в брашированной бронзе Топ из зеркального бронзового стекла