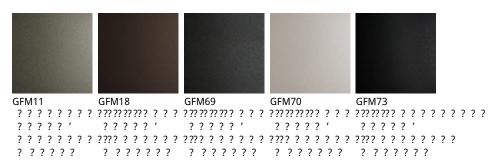

### Описание товара

Стул со структурой из стали 'окрашенной в гофрированный титан — GFM11 ··· 'бронзу — GFM18 ··· 'графит — GFM69 ··· ' pearl — GFM70 ··· или черный — GFM73 ··· 'Brushed Bronze или Brushed Grey ·· Обивка из ткани 'micro nubuck 'синтетической кожи или кожи в цветах согласно образцам ·· Обивка является несъемной ··

# HOLLY

отделки : ???

??????