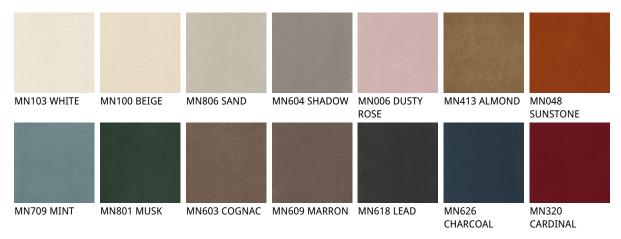

### Описание товара

Стул со структурой из стали 'окрашенной в гофрированный титан — GFM11 ··· 'бронзу — GFM18 ··· 'графит — GFM69 ··· ' pearl — GFM70 ··· или черный — GFM73 ··· 'Brushed Bronze или Brushed Grey ·· Обивка из ткани 'micro nubuck 'синтетической кожи или кожи в цветах согласно образцам ·· Обивка является несъемной ··

## отделки : ????????

974 CAPRI

?????

micro nubuck

glove ????