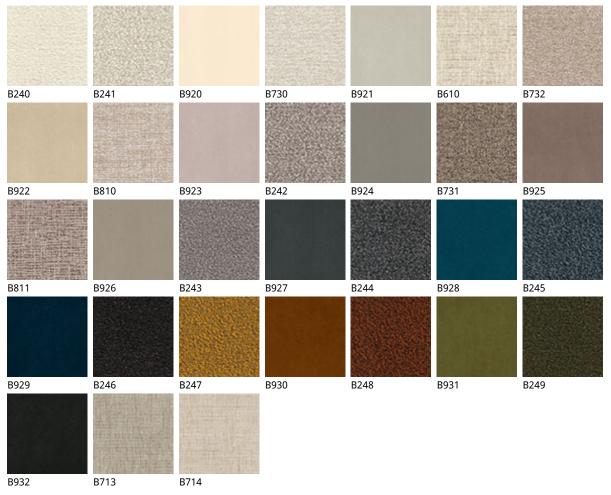

### Описание товара

Стул со структурой из стали 'окрашенной в гофрированный титан — GFM11 ··· 'бронзу — GFM18 ··· 'графит — GFM69 ··· ' pearl — GFM70 ··· или черный — GFM73 ··· 'Brushed Bronze или Brushed Grey ·· Обивка из ткани 'micro nubuck 'синтетической кожи или кожи в цветах согласно образцам ·· Обивка является несъемной ··

## отделки : ????????

974 CAPRI

?????

micro nubuck

glove ????