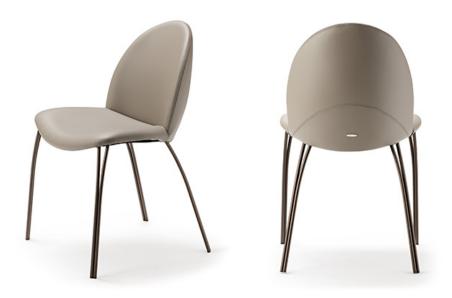

# HOLLY

### Описание товара

Стул со структурой из стали 'окрашенной в гофрированный титан — GFM11 ··· 'бронзу — GFM18 ··· 'графит — GFM69 ··· ' pearl — GFM70 ··· или черный — GFM73 ··· 'Brushed Bronze или Brushed Grey ·· Обивка из ткани 'micro nubuck 'синтетической кожи или кожи в цветах согласно образцам ·· Обивка является несъемной ··