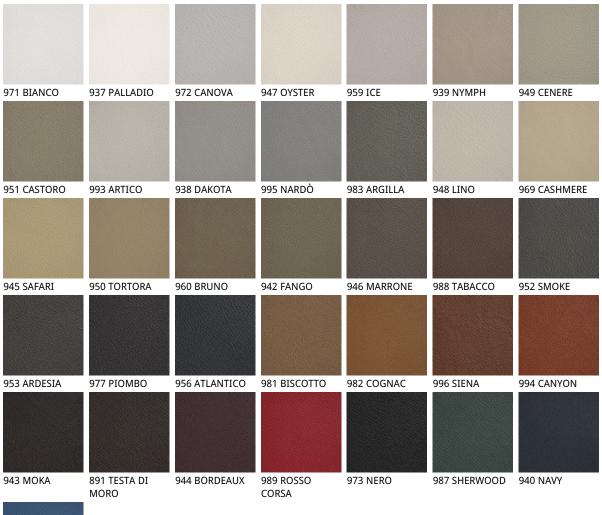

### Описание товара

Стул со структурой из стали 'окрашенной в гофрированный титан — GFM11 ··· 'бронзу — GFM18 ··· 'графит — GFM69 ··· ' pearl — GFM70 ··· или черный — GFM73 ··· 'Brushed Bronze или Brushed Grey ·· Обивка из ткани 'micro nubuck 'синтетической кожи или кожи в цветах согласно образцам ·· Обивка является несъемной ··

## отделки : ????????

974 CAPRI

?????

micro nubuck

glove ????