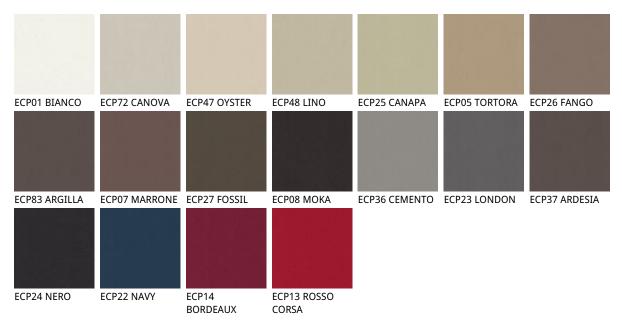

### Описание товара

Стул со структурой из стали 'окрашенной в гофрированный титан — GFM11 ··· 'бронзу — GFM18 ··· 'графит — GFM69 ··· ' pearl — GFM70 ··· или черный — GFM73 ··· 'Brushed Bronze или Brushed Grey ·· Обивка из ткани 'micro nubuck 'синтетической кожи или кожи в цветах согласно образцам ·· Обивка является несъемной ··

## отделки : ????????

974 CAPRI

?????

micro nubuck

glove ????