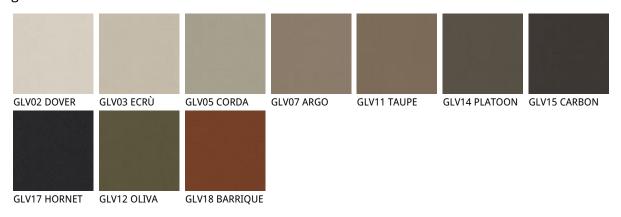

# DUMBO



## Описание товара

Стул с каркасом из ясеня 'окрашенного под орех —frNC 'обоженный дуб —frRB или дерево с открытыми порами 'окрашенное в матовый черный —fr73 цвет 'Сиденье и спинка обита тканью 'мягкой или синтетической кожей 'цвета согласно образцам 'Обивка несъемная 'Доступна барная версия стула '



# DUMBO

# размеры





# DUMBO

## отделки : ?????????????????

### ????



974 CAPRI



?????







glove ????



## отделки : ??????????

??????





### GENERAL TERMS AND MAINTENANCE

The **SOFT LEATHER** is a natural material A non uniformity in the wrinkle's drawing and small defects must be considered a feature that certifies the quality of leather The leather undergo over time a slight discoloration 'either with exposure to direct sunlight or to sources of heat Be careful with straps 'studs' buttons or other sharp metal objects that could scar the surfaces

MAINTENANCE : It is a good practice to remove the dust ' which often clogs the pores ' not allowing the natural perspiration ` Always use a soft ' dry cloth ` Avoid using brushes that can damage the surface ` The removal of stain is extremely difficult as in the case of grease spots ' ink and alcohol ` Good results can be obtained by acting