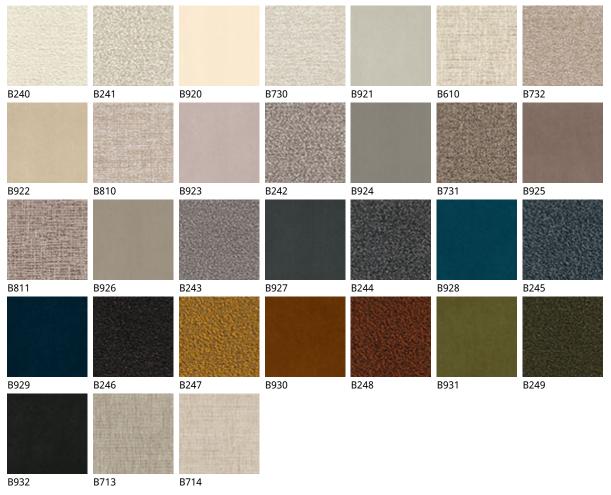

# DUMBO



## Описание товара

Стул с каркасом из ясеня 'окрашенного под орех —frNC 'обоженный дуб —frRB или дерево с открытыми порами 'окрашенное в матовый черный —fr73 цвет 'Сиденье и спинка обита тканью 'мягкой или синтетической кожей 'цвета согласно образцам 'Обивка несъемная 'Доступна барная версия стула '



# DUMBO

# размеры





# DUMBO

## отделки : ?????????????????

### ????



974 CAPRI



?????







glove ????



## отделки : ??????????

??????





### GENERAL TERMS AND MAINTENANCE

The **SOFT LEATHER** is a natural material A non uniformity in the wrinkle's drawing and small defects must be considered a feature that certifies the quality of leather The leather undergo over time a slight discoloration 'either with exposure to direct sunlight or to sources of heat Be careful with straps 'studs' buttons or other sharp metal objects that could scar the surfaces

MAINTENANCE : It is a good practice to remove the dust ' which often clogs the pores ' not allowing the natural perspiration ` Always use a soft ' dry cloth ` Avoid using brushes that can damage the surface ` The removal of stain is extremely difficult as in the case of grease spots ' ink and alcohol ` Good results can be