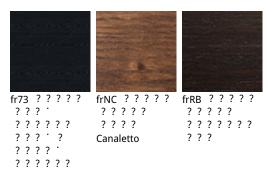

## Описание товара

Стул с каркасом из ясеня 'окрашенного под орех —frNC 'обоженный дуб —frRB или дерево с открытыми порами 'окрашенное в матовый черный —fr73 цвет 'Сиденье и спинка обита тканью 'мягкой или синтетической кожей 'цвета согласно образцам 'Обивка несъемная 'Доступна барная версия стула '