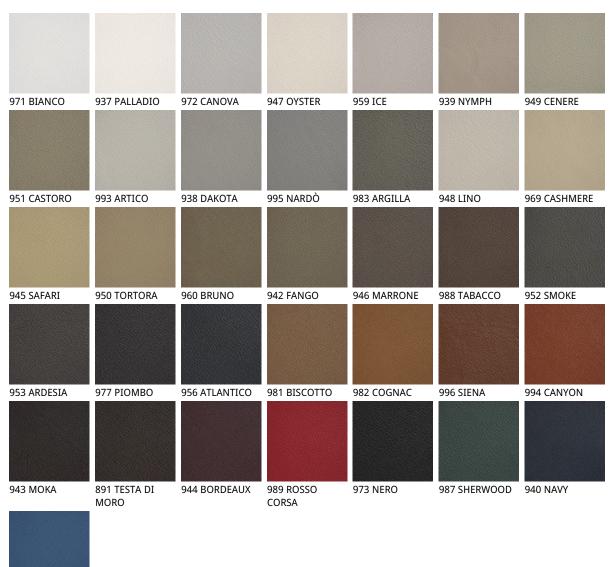

# DUMBO



## Описание товара

Стул с каркасом из ясеня 'окрашенного под орех —frNC 'обоженный дуб —frRB или дерево с открытыми порами 'окрашенное в матовый черный —fr73 цвет 'Сиденье и спинка обита тканью 'мягкой или синтетической кожей 'цвета согласно образцам 'Обивка несъемная 'Доступна барная версия стула '



# DUMBO

# размеры





# DUMBO

## отделки : ?????????????????

### ????



974 CAPRI



?????







glove ????



## отделки : ??????????

??????





### GENERAL TERMS AND MAINTENANCE

The **SOFT LEATHER** is a natural material A non uniformity in the wrinkle's drawing and small defects must be considered a feature that certifies the quality of leather The leather undergo over time a slight discoloration 'either with exposure to direct sunlight or to sources of heat Be careful with straps 'studs' buttons or other sharp metal objects that could scar the surfaces

MAINTENANCE : It is a good practice to remove the dust ' which often clogs the pores ' not allowing the natural perspiration ` Always use a soft ' dry cloth ` Avoid using brushes that can damage the surface ` The removal of stain is extremely difficult as in the case of grease spots ' ink and alcohol