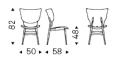

# DUMBO



## Описание товара

Стул с каркасом из ясеня 'окрашенного под орех —frNC 'обоженный дуб —frRB или дерево с открытыми порами 'окрашенное в матовый черный —fr73 цвет 'Сиденье и спинка обита тканью 'мягкой или синтетической кожей 'цвета согласно образцам 'Обивка несъемная 'Доступна барная версия стула '



# DUMBO

# размеры





# DUMBO

## отделки : ?????????????????

### ????



974 CAPRI



?????







glove ????



## отделки : ??????????

??????





### GENERAL TERMS AND MAINTENANCE

The **SOFT LEATHER** is a natural material A non uniformity in the wrinkle's drawing and small defects must be considered a feature that certifies the quality of leather The leather undergo over time a slight discoloration 'either with exposure to direct sunlight or to sources of heat Be careful with straps 'studs' buttons or other sharp metal objects that could scar the surfaces

MAINTENANCE : It is a good practice to remove the dust ' which often clogs the pores ' not allowing the natural perspiration ` Always use a soft ' dry cloth ` Avoid using brushes that can damage the surface ` The removal of stain is extremely diff