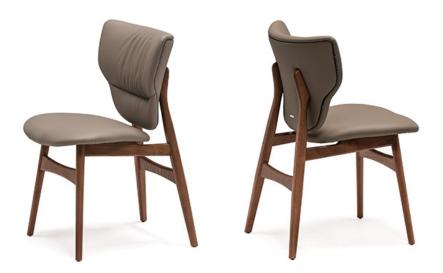

# DUMBO



## Описание товара

Стул с каркасом из ясеня 'окрашенного под орех —frNC 'обоженный дуб —frRB или дерево с открытыми порами 'окрашенное в матовый черный —fr73 цвет 'Сиденье и спинка обита тканью 'мягкой или синтетической кожей 'цвета согласно образцам 'Обивка несъемная 'Доступна барная версия стула '



# DUMBO

# размеры





# DUMBO

## отделки : ?????????????????

### ????



974 CAPRI



?????







glove ????



## отделки : ??????????

??????





### GENERAL TERMS AND MAINTENANCE

The **SOFT LEATHER** is a natural material A non uniformity in the wrinkle's drawing and small defects must be considered a feature that certifies the quality of leather The leather undergo over time a slight discoloration 'either with exposure to direct sunlight or to sources of heat Be careful with st