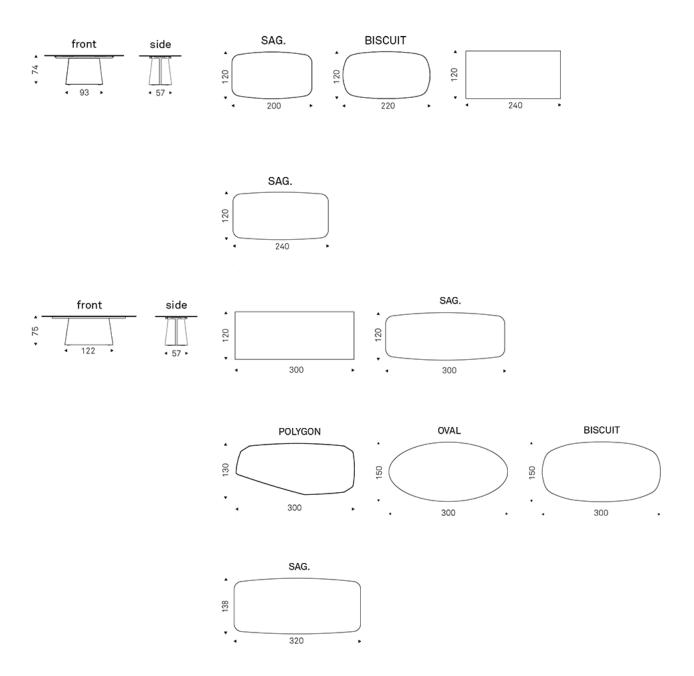

## NAPOLEON Keramik



#### Описание товара

Table with top and base in ceramic Marmi matt Portoro  $\sim KM07 \sim '$  matt Borghini Calacatta  $\sim KM18 \sim '$  Colosseo  $\sim KM21 \sim$  or matt Invisible  $\sim KM24 \sim '$  The top is laid on the base Imperfections ' colour variations and irregularities on the base are characteristics of the workmanship and are not to be considered defects



# NAPOLEON Keramik

### размеры





## **NAPOLEON Keramik**

## отделки : ?????????

### ????????????Marmi





KM18 Borghini Calacatta ? ? ? ? ? ? ? ? KM21 Colosseo KM24 Invisible ????????





### GENERAL TERMS AND MAINTENANCE

The **SOFT LEATHER** is a natural material A non uniformity in the wrinkle's drawing and small defects must be considered a feature that certifies the quality of leather The leather undergo over time a slight discoloration 'either with exposure to direct sunlight or to sources of heat Be careful with straps 'studs' buttons or other sharp metal objects that could scar the surfaces

MAINTENANCE : It is a good practice to remove the dust ' which often clogs the pores ' not allowing the natural perspiration ` Always use a soft ' dry cloth ` Avoid using brushes that can damage the surface ` The remov