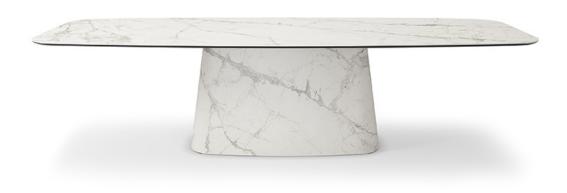

## NAPOLEON Keramik

#### Описание товара

Table with top and base in ceramic Marmi matt Portoro  $\sim KM07 \sim '$  matt Borghini Calacatta  $\sim KM18 \sim '$  Colosseo  $\sim KM21 \sim$  or matt Invisible  $\sim KM24 \sim '$  The top is laid on the base Imperfections ' colour variations and irregularities on the base are characteristics of the workmanship and are not to be considered defects