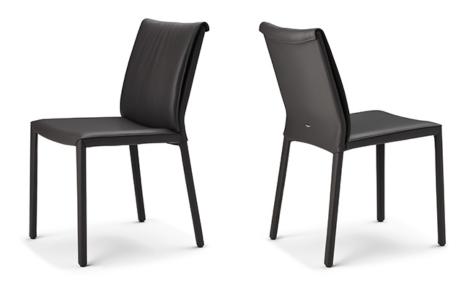

## Описание товара

Стул с подлокотниками или без со структурой из стали  $\dot{}$  Подушки  $\dot{}$  обитые в ткань  $\dot{}$  микронубук  $\dot{}$  натуральную или искуственную кожу цвета согласно образцам  $\dot{}$  Обивка несъемная  $\dot{}$ 