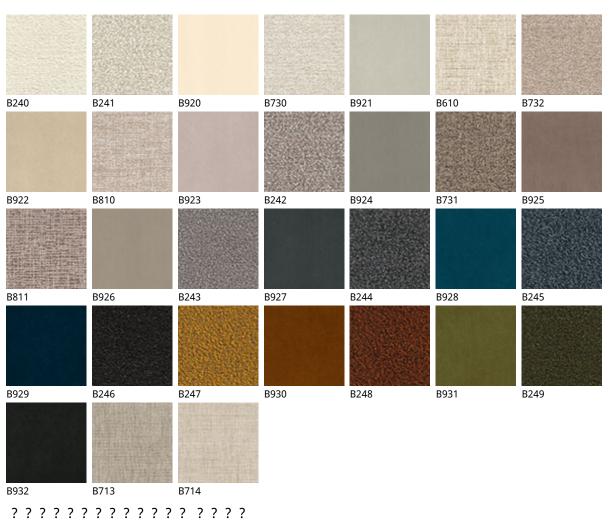

# **MAYA FLEX**



## Описание товара

Стул со структурой из стали  $\, '$  полностью обитый в ткань  $\, '$  искусственную кожу или мягкую кожу  $\, '$  микронубук цвета согласно образцам  $\, \dot{} \, \,$  Гибкая спинка  $\, \dot{} \, \,$ 



# **MAYA FLEX**

## размеры





# **MAYA FLEX**

## отделки :

????







### ????







### micro nubuck



glove ? ? ? ?





### GENERAL TERMS AND MAINTENANCE

The **SOFT LEATHER** is a natural material <sup>†</sup> A non uniformity in the wrinkle <sup>'</sup>s drawing and small defects must be considered a feature that certifies the quality of leather <sup>†</sup> The leather undergo over time a slight discoloration <sup>'</sup> either with exposure to direct sunlight or to sources of heat <sup>†</sup> Be careful with straps <sup>'</sup> studs <sup>'</sup> buttons or other sharp metal objects that could scar the surfaces <sup>†</sup>

MAINTENANCE: It is a good practice to remove the dust 'which often clogs the pores' not allowing the natural perspiration. Always use a soft 'dry cloth.' Avoid using brushes that can damage the surface. The removal of stain is extremely