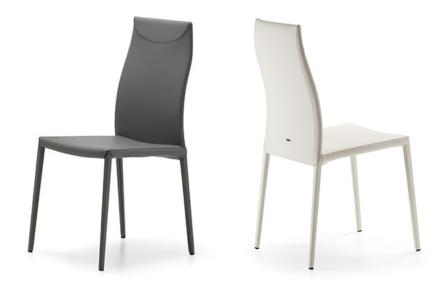

# **MAYA FLEX**

## Описание товара

Стул со структурой из стали  $\, '$  полностью обитый в ткань  $\, '$  искусственную кожу или мягкую кожу  $\, '$  микронубук цвета согласно образцам  $\, \dot{} \, \,$  Гибкая спинка  $\, \dot{} \, \,$ 