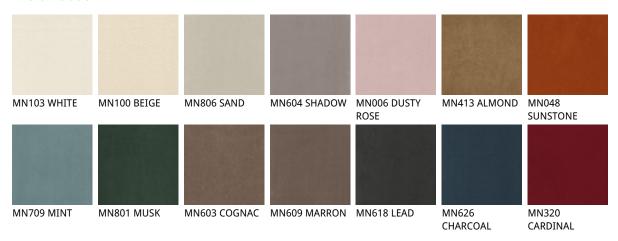

# **MAYA FLEX**



## Описание товара

Стул со структурой из стали  $\, '$  полностью обитый в ткань  $\, '$  искусственную кожу или мягкую кожу  $\, '$  микронубук цвета согласно образцам  $\, \dot{} \, \,$  Гибкая спинка  $\, \dot{} \, \,$ 



# **MAYA FLEX**

## размеры





# **MAYA FLEX**

## отделки :

????







### ????







### micro nubuck



glove ? ? ? ?





### GENERAL TERMS AND MAINTENANCE

The **SOFT LEATHER** is a natural material <sup>†</sup> A non uniformity in the wrinkle <sup>'</sup>s drawing and small defects must be considered a feature that certifies the quality of leather <sup>†</sup> The leather undergo over time a slight discoloration <sup>'</sup> either with exposure to direct sunlight or to sources of heat <sup>†</sup> Be careful with straps <sup>'</sup> studs <sup>'</sup> buttons or other sharp metal objects that could scar the surfaces <sup>†</sup>

MAINTENANCE: It is a good practice to remove the dust 'which often clogs the pores' not allowing the natural perspiration. Always use a soft 'dry cloth.' Avoid using brushes that can damage the surface. The removal of stain is extremely difficult as in the cas