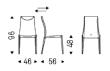

# **MAYA FLEX**



## Описание товара

Стул со структурой из стали  $\, '$  полностью обитый в ткань  $\, '$  искусственную кожу или мягкую кожу  $\, '$  микронубук цвета согласно образцам  $\, \dot{} \, \,$  Гибкая спинка  $\, \dot{} \, \,$ 



# **MAYA FLEX**

## размеры





# **MAYA FLEX**

## отделки :

????







### ????







### micro nubuck



glove ? ? ? ?





### GENERAL TERMS AND MAINTENANCE

The **SOFT LEATHER** is a natural material <sup>†</sup> A non uniformity in the wrinkle <sup>'</sup>s drawing and small defects must be considered a feature that certifies the quality of leather <sup>†</sup> The leather undergo over time a slight discoloration <sup>'</sup> either with exposure to direct sunlight or to sources of heat <sup>†</sup> Be careful with straps <sup>'</sup> studs <sup>'</sup> buttons or other sharp metal objects that could scar the surfaces <sup>†</sup>

MAINTENANCE: It is a good practice to remove the dust 'which often clogs the pores' not allowing the natural perspiration. Always use a soft 'dry cloth.' Avoid using brushes that