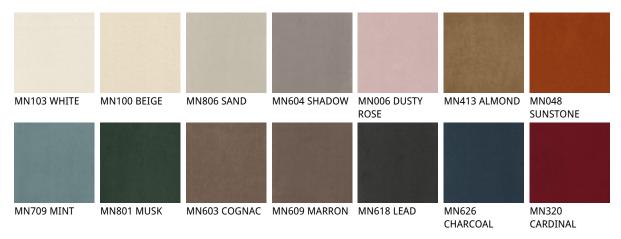

# NORMA



## Описание товара

Стул со стальным каркасом 'полностью обитым микронубуком 'мягкой или искуственной кожей цвета согласно образцам 'Обивка несъемная 'Доступна барная версия стула'



# NORMA

размеры





## NORMA

## отделки : ??????

### ????



974 CAPRI



?????







micro nubuck



glove ????





### GENERAL TERMS AND MAINTENANCE

The **SOFT LEATHER** is a natural material A non uniformity in the wrinkle's drawing and small defects must be considered a feature that certifies the quality of leather The leather undergo over time a slight discoloration 'either with exposure to direct sunlight or to sources of heat Be careful with straps 'studs' buttons or other sharp metal objects that could scar the surfaces

MAINTENANCE : It is a good practice to remove the dust ' which often clogs the pores ' not allowing the natural perspiration ` Always use a soft ' dry cloth ` Avoid using brushes that can damage the surface ` The removal of stain is extremely difficult as in the case of grease spots ' ink and alcohol ` Good results can be obtained by acting promptly with soapy