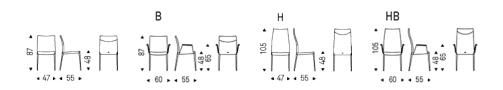

# NORMA



## Описание товара

Стул со стальным каркасом 'полностью обитым микронубуком 'мягкой или искуственной кожей цвета согласно образцам 'Обивка несъемная 'Доступна барная версия стула'



# NORMA

размеры





## NORMA

## отделки : ??????

### ????



974 CAPRI



?????







micro nubuck



glove ????





### GENERAL TERMS AND MAINTENANCE

The **SOFT LEATHER** is a natural material A non uniformity in the wrinkle's drawing and small defects must be considered a feature that certifies the quality of leather The leather undergo over time a slight discoloration 'either with exposure to direct sunlight or to sources of heat Be careful with straps 'studs' buttons or other sharp metal objects that could scar the surfaces

MAINTENANCE : It is a good practice to remove the dust ' which often clogs the pores ' not allowing the natural perspiration ` Always use a soft ' dry cloth ` Avoid using brushes that can damage the surface ` The removal of stain is extremely difficult as in the case of greas