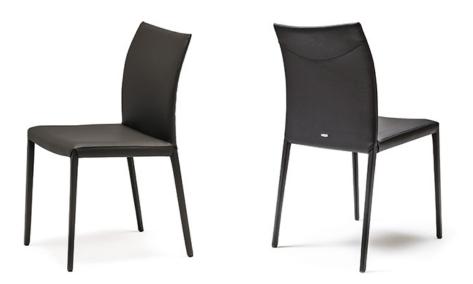

## Описание товара

Стул со стальным каркасом 'полностью обитым микронубуком 'мягкой или искуственной кожей цвета согласно образцам 'Обивка несъемная 'Доступна барная версия стула'