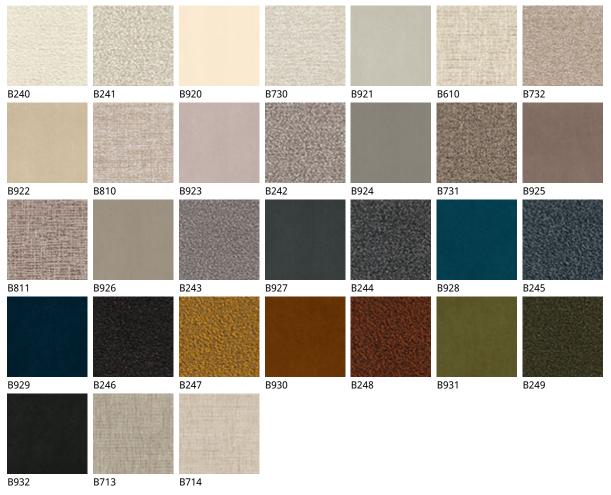

# NORMA



## Описание товара

Стул со стальным каркасом 'полностью обитым микронубуком 'мягкой или искуственной кожей цвета согласно образцам 'Обивка несъемная 'Доступна барная версия стула'



# NORMA

размеры





## NORMA

## отделки : ??????

### ????



974 CAPRI



?????







micro nubuck



glove ????





### GENERAL TERMS AND MAINTENANCE

The **SOFT LEATHER** is a natural material A non uniformity in the wrinkle's drawing and small defects must be considered a feature that certifies the quality of leather The leather undergo over time a slight discoloration 'either with exposure to direct sunlight or to sources of heat Be careful with straps 'studs' buttons or other sharp metal objects that could scar the surfaces

MAINTENANCE : It is a good practice to remove the dust ' which often clogs the pores ' not allowing the natural perspiration ` Always use a soft ' dry cloth ` Avoid using brushes that can damage the surface ` The removal of stain is extremely difficult as in the case of grease spots ' ink and alcohol ` Good results can be obtained by acting