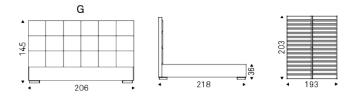

# WILLIAM



## Описание товара

Мягкая кровать 'обитая в ткань 'микронубук 'мягкую или синтетическую кожу цвета согласно образцам <sup>·</sup> Ножки в глянцевой нержавеющей стали <sup>·</sup> Решетка включена <sup>·</sup> Возможна установка бокса <sup>·</sup>



# WILLIAM

# размеры









# WILLIAM

# 

### ????



974 CAPRI



?????







micro nubuck



glove ????





# 

????





974 CAPRI



?????







micro nubuck



glove ????





### GENERAL TERMS AND MAINTENANCE

The **SOFT LEATHER** is a natural material A non uniformity in the wrinkle's drawing and small defects must be considered a feature that certifies the quality of leather The leather undergo over time a slight discoloration 'either with exposure to direct sunlight or to sources of heat Be careful with straps 'studs' buttons or other sharp metal objects that could scar the surfaces

MAINTENANCE : It is a good practice to remove the dust ' which often clogs the pores ' not allowing the natural perspiration ` Always use a soft ' dry cloth ` Avoid using brushes that can damage the surface ` The removal