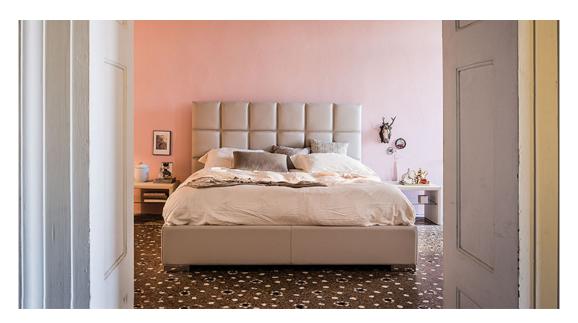

# WILLIAM

## Описание товара

Мягкая кровать 'обитая в ткань 'микронубук 'мягкую или синтетическую кожу цвета согласно образцам <sup>·</sup> Ножки в глянцевой нержавеющей стали <sup>·</sup> Решетка включена <sup>·</sup> Возможна установка бокса <sup>·</sup>