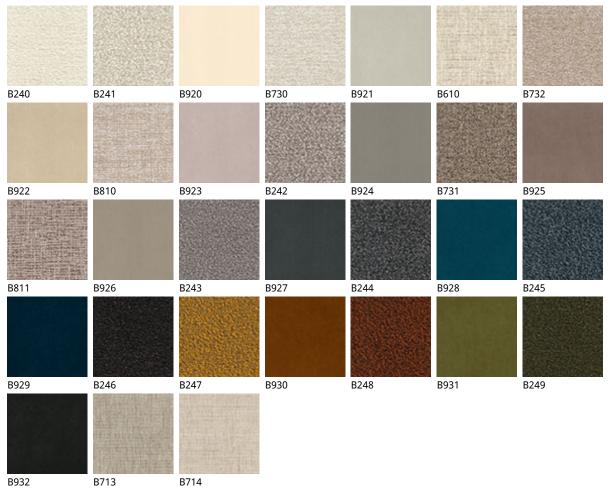

## Описание товара

Мягкая кровать 'обитая в ткань 'микронубук 'мягкую или синтетическую кожу цвета согласно образцам <sup>·</sup> Ножки в глянцевой нержавеющей стали <sup>·</sup> Решетка включена <sup>·</sup> Возможна установка бокса <sup>·</sup>

FABRICS With regard to fiber composition ' technical specifications and maintenance instructions ' please find information on our website www cattelanitalia com Finishes section

PAINT, LACQUER and EMBOSSED PAINT the main features are light and corrosion resistant . The embossed painting also makes the surface more resistant to scratches ' thanks to its grainy film .