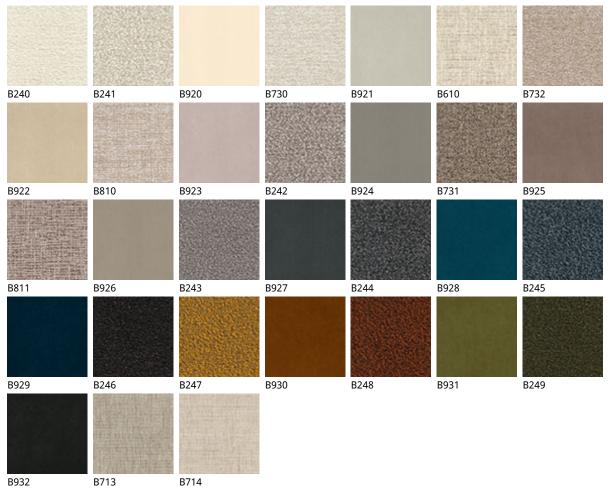

## Описание товара

Мягкая кровать 'обитая в ткань 'микронубук 'мягкую или синтетическую кожу цвета согласно образцам <sup>·</sup> Ножки в глянцевой нержавеющей стали <sup>·</sup> Решетка включена <sup>·</sup> Возможна установка бокса <sup>·</sup>

### ????

974 CAPRI

?????

micro nubuck

glove ????

# 

????

974 CAPRI

?????

micro nubuck

glove ????