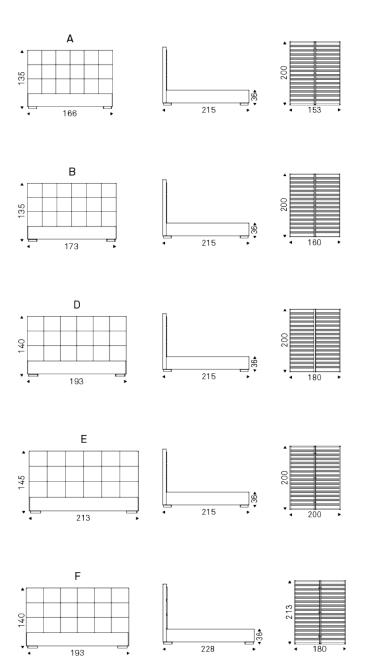

# WILLIAM



## Описание товара

Мягкая кровать 'обитая в ткань 'микронубук 'мягкую или синтетическую кожу цвета согласно образцам <sup>·</sup> Ножки в глянцевой нержавеющей стали <sup>·</sup> Решетка включена <sup>·</sup> Возможна установка бокса <sup>·</sup>



# WILLIAM

# размеры









# WILLIAM

# 

### ????



974 CAPRI



?????







micro nubuck



glove ????





# 

????





974 CAPRI



?????







micro nubuck



glove ????





### GENERAL TERMS AND MAINTENANCE

The **SOFT LEATHER** is a natural material A non uniformity in the wrinkle's drawing and small defects must be considered a feature that certifies the quality of leather The leather undergo over time a slight discoloration 'either with exposure to direct sunlight or to sources of heat Be careful with straps 'studs' buttons or other sharp metal objects that could scar the surfaces

MAINTENANCE : It is a good practice to remove the dust ' which often clogs the pores ' not allowing the natural perspiration ` Always use a soft ' dry cloth ` Avoid using brushes that can damage the surface ` The rem