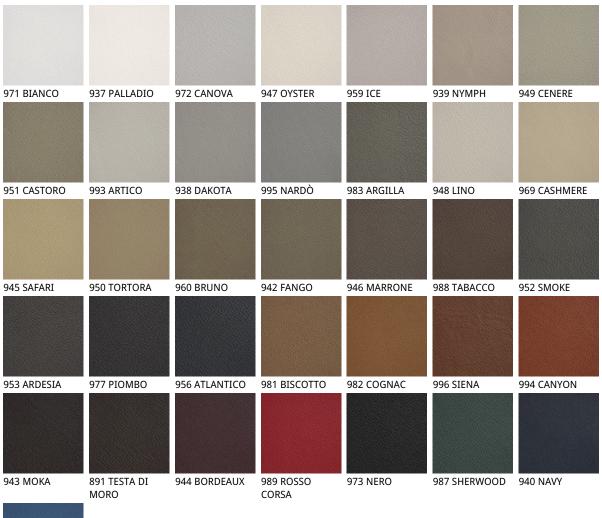

## Описание товара

Мягкая кровать 'обитая в ткань 'микронубук 'мягкую или синтетическую кожу цвета согласно образцам <sup>·</sup> Ножки в глянцевой нержавеющей стали <sup>·</sup> Решетка включена <sup>·</sup> Возможна установка бокса <sup>·</sup>

### ????

974 CAPRI

?????

micro nubuck

glove ????

# 

????

974 CAPRI

?????

micro nubuck

glove ????