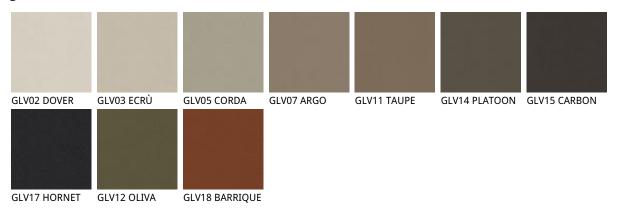

## Описание товара

Мягкая кровать 'обитая в ткань 'микронубук 'мягкую или синтетическую кожу цвета согласно образцам <sup>·</sup> Ножки в глянцевой нержавеющей стали <sup>·</sup> Решетка включена <sup>·</sup> Возможна установка бокса <sup>·</sup>

### ????

974 CAPRI

?????

micro nubuck

glove ????

# 

????

974 CAPRI

?????

micro nubuck

glove ????