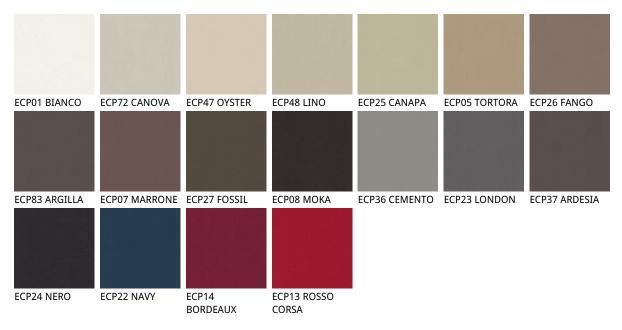

## Описание товара

Мягкая кровать 'обитая в ткань 'микронубук 'мягкую или синтетическую кожу цвета согласно образцам <sup>·</sup> Ножки в глянцевой нержавеющей стали <sup>·</sup> Решетка включена <sup>·</sup> Возможна установка бокса <sup>·</sup>

### ????

974 CAPRI

?????

micro nubuck

glove ????

# 

????

974 CAPRI

?????

micro nubuck

glove ????