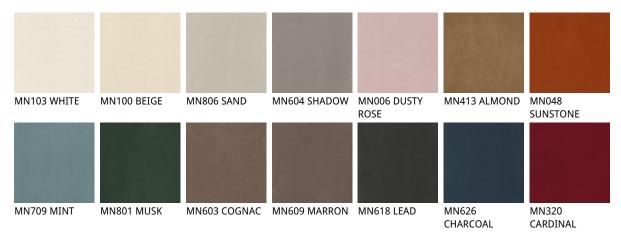

## Описание товара

Мягкая кровать 'обитая в ткань 'микронубук 'мягкую или синтетическую кожу цвета согласно образцам <sup>·</sup> Ножки в глянцевой нержавеющей стали <sup>·</sup> Решетка включена <sup>·</sup> Возможна установка бокса <sup>·</sup>

### ????

974 CAPRI

?????

micro nubuck

glove ????

# 

????

974 CAPRI

?????

micro nubuck

glove ????