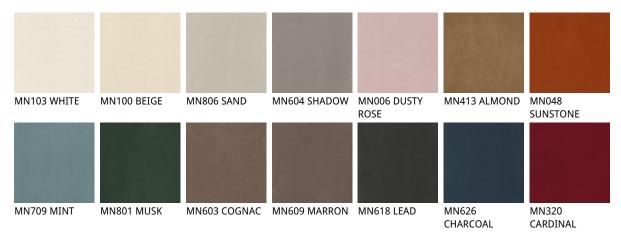

## Описание товара

Мягкая кровать 'обитая в ткань 'микронубук 'мягкую или синтетическую кожу цвета согласно образцам <sup>·</sup> Ножки в глянцевой нержавеющей стали <sup>·</sup> Решетка включена <sup>·</sup> Возможна установка бокса <sup>·</sup>