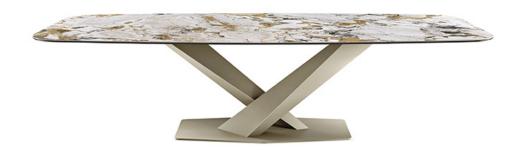

## STRATOS Keramik

### Описание товара

Стол с базой из стали ' окрашенной в гофрированный титан "GFM11" ' бронза "GFM18" ' графитовый "GFM69" или черный "GFM73" цвет `Топ из керамики под мрамор ' цветов : Alabastro "KM02" ' матовая Golden Calacatta "KM05" ' глянцевая Golden Calacatta "KM06" ' матовая Portoro "KM07" ' глянцевая Portoro "KM08" ' глянцевая Sahara Noir "KM09" ' Makalu "KM11" ' Breccia "KM12" ' Corcovado "KM14" ' Kaindy "KM16" ' Borghini Calacatta матовый "KM18" ' Borghini Calacatta глянцевый "KM19" ' Colosseo "KM21" ' Andromeda "KM22" ' матовая Invisible "KM24" или Luxor "KS23" `Топ лежит на базе без фиксации `