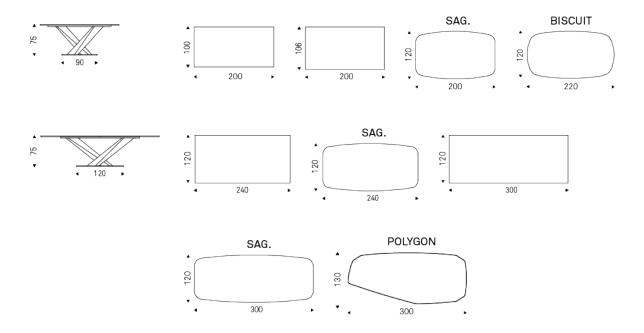

## STRATOS Keramik



### Описание товара

Стол с базой из стали ' окрашенной в гофрированный титан "GFM11" ' бронза "GFM18" ' графитовый "GFM69" или черный "GFM73" цвет `Топ из керамики под мрамор ' цветов : Alabastro "KM02" ' матовая Golden Calacatta "KM05" ' глянцевая Golden Calacatta "KM06" ' матовая Portoro "KM07" ' глянцевая Portoro "KM08" ' глянцевая Sahara Noir "KM09" ' Makalu "KM11" ' Breccia "KM12" ' Corcovado "KM14" ' Kaindy "KM16" ' Borghini Calacatta матовый "KM18" ' Borghini Calacatta глянцевый "KM19" ' Colosseo "KM21" ' Andromeda "KM22" ' матовая Invisible "KM24" или Luxor "KS23" `Топ лежит на базе без фиксации `



# STRATOS Keramik

### размеры





## STRATOS Keramik

отделки : ???

### ? ? ? ? ? ? ? ? ? ? Marmi





KM24 Invisible ? ? ? ? ? ? ? ?

? ? ? ? ? ? ? ? ? ? KS



KS23 Luxor



### отделки : ????

?????





### GENERAL TERMS AND MAINTENANCE

The **SOFT LEATHER** is a natural material `A non uniformity in the wrinkle 's drawing and small defects must be considered a feature that certifies the quality of leather `The leather undergo over time a slight discoloration 'either with exposure to direct sunlight or to sources of heat `Be careful with straps 'studs 'buttons or other sharp metal objects that could scar the surfaces `

MAINTENANCE: It is a good practice to remove the dust 'which often clogs the pores' not allowing the natural perspiration. Always use a soft 'dry cloth.' Avoid using brushes that can damage the surf