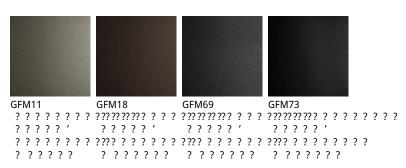

### Описание товара

Стол с базой из стали ' окрашенной в гофрированный титан "GFM11" ' бронза "GFM18" ' графитовый "GFM69" или черный "GFM73" цвет `Топ из керамики под мрамор ' цветов : Alabastro "KM02" ' матовая Golden Calacatta "KM05" ' глянцевая Golden Calacatta "KM06" ' матовая Portoro "KM07" ' глянцевая Portoro "KM08" ' глянцевая Sahara Noir "KM09" ' Makalu "KM11" ' Breccia "KM12" ' Corcovado "KM14" ' Kaindy "KM16" ' Borghini Calacatta матовый "KM18" ' Borghini Calacatta глянцевый "KM19" ' Colosseo "KM21" ' Andromeda "KM22" ' матовая Invisible "KM24" или Luxor "KS23" `Топ лежит на базе без фиксации `