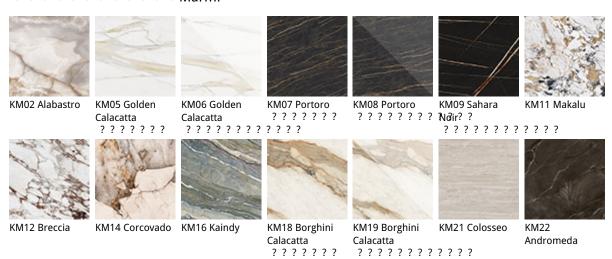

### Описание товара

Стол с базой из стали ' окрашенной в гофрированный титан "GFM11" ' бронза "GFM18" ' графитовый "GFM69" или черный "GFM73" цвет `Топ из керамики под мрамор ' цветов : Alabastro "KM02" ' матовая Golden Calacatta "KM05" ' глянцевая Golden Calacatta "KM06" ' матовая Portoro "KM07" ' глянцевая Portoro "KM08" ' глянцевая Sahara Noir "KM09" ' Makalu "KM11" ' Breccia "KM12" ' Corcovado "KM14" ' Kaindy "KM16" ' Borghini Calacatta матовый "KM18" ' Borghini Calacatta глянцевый "KM19" ' Colosseo "KM21" ' Andromeda "KM22" ' матовая Invisible "KM24" или Luxor "KS23" `Топ лежит на базе без фиксации `

### ? ? ? ? ? ? ? ? ? ? Marmi

KM24 Invisible ? ? ? ? ? ? ? ?

? ? ? ? ? ? ? ? ? ? KS

KS23 Luxor