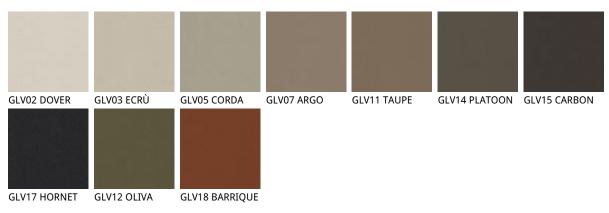

### Описание товара

Барный стул ' со структурой из стали ' окрашенной в гофрированный титан — GFM11 · ' бронзу — GFM18 · ' графит — GFM69 · ' pearl — GFM70 · или черный — GFM73 · ` Обивка из ткани ' micro nubuck ' синтетической кожи или кожи в цветах согласно образцам ` Обратная сторона спинки стеганая ` Обивка является несъемной `

## отделки : ???

??????

# отделки : ? ? ? ? ? ? ?

974 CAPRI