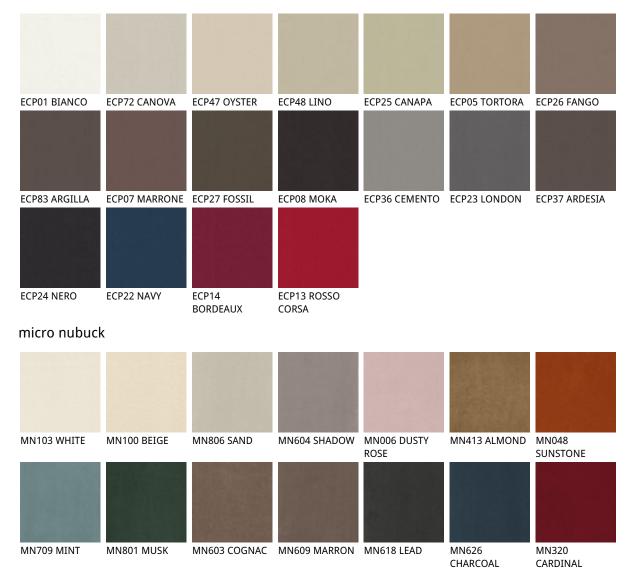

### Описание товара

Барный стул ' со структурой из стали ' окрашенной в гофрированный титан — GFM11 · ' бронзу — GFM18 · ' графит — GFM69 · ' pearl — GFM70 · или черный — GFM73 · ` Обивка из ткани ' micro nubuck ' синтетической кожи или кожи в цветах согласно образцам ` Обратная сторона спинки стеганая ` Обивка является несъемной `

## отделки : ???

??????

# отделки : ? ? ? ? ? ? ?

974 CAPRI