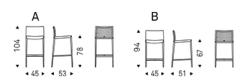

# NORMA ML Couture



### Описание товара

Барный стул ' со структурой из стали ' окрашенной в гофрированный титан — GFM11 · ' бронзу — GFM18 · ' графит — GFM69 · ' pearl — GFM70 · или черный — GFM73 · ` Обивка из ткани ' micro nubuck ' синтетической кожи или кожи в цветах согласно образцам ` Обратная сторона спинки стеганая ` Обивка является несъемной `



# NORMA ML Couture

## размеры





# NORMA ML Couture

## отделки : ???

??????





# отделки : ? ? ? ? ? ? ?







974 CAPRI



### 









## GENERAL TERMS AND MAINTENANCE

The **SOFT LEATHER** is a natural material A non uniformity in the wrinkle's drawing and small defects must be considered a feature that certifies the quality of leather The leather undergo over time a slight discoloration 'either with exposure to direct sunlight or to sources of heat Be careful with straps 'studs' buttons or other sharp metal objects that could scar the surfaces

MAINTENANCE : It is a good practice to remove the dust ' which often clogs the pores ' not allowing the natural perspiration ` Always use a soft ' dry cloth ` Avoid using brushes that can damage the surface ` The removal of stain is extremely difficult as in the case