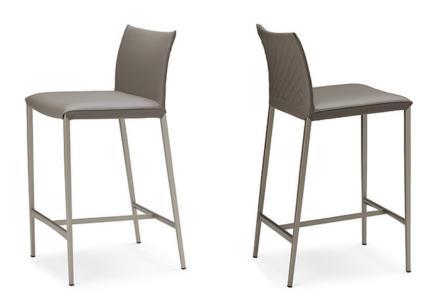

# NORMA ML Couture

### Описание товара

Барный стул ' со структурой из стали ' окрашенной в гофрированный титан — GFM11 · ' бронзу — GFM18 · ' графит — GFM69 · ' pearl — GFM70 · или черный — GFM73 · ` Обивка из ткани ' micro nubuck ' синтетической кожи или кожи в цветах согласно образцам ` Обратная сторона спинки стеганая ` Обивка является несъемной `