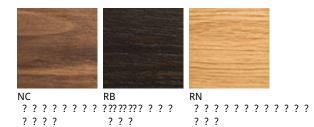

### Описание товара

Консоль с базой из стали 'окрашенной в гофрированный титан — GFM11 — 'бронзовый — GFM18 — 'графитовый — GFM69 — 'рearl — GFM70 — 'черный — GFM73 — 'брашированный бронзовый или серый цвет  $\dot{}$  Топ из ореха Canaletto — NC — 'обоженного дуба — RB — или натурального дуба — RN — с неровным краем из массива  $\dot{}$  Крепеж в стену обязателен  $\dot{}$ 

## **TERMINAL**

отделки : ???

?????

отделки : ????

?????