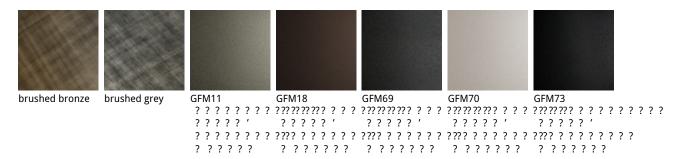

### Описание товара

Консоль с базой из стали 'окрашенной в гофрированный титан — GFM11 — 'бронзовый — GFM18 — 'графитовый — GFM69 — 'рearl — GFM70 — 'черный — GFM73 — 'брашированный бронзовый или серый цвет  $\dot{}$  Топ из ореха Canaletto — NC — 'обоженного дуба — RB — или натурального дуба — RN — с неровным краем из массива  $\dot{}$  Крепеж в стену обязателен  $\dot{}$ 

### Запись

дизайн Отделки Brushed запатентован

## **TERMINAL**

отделки : ???

?????

отделки : ????

?????