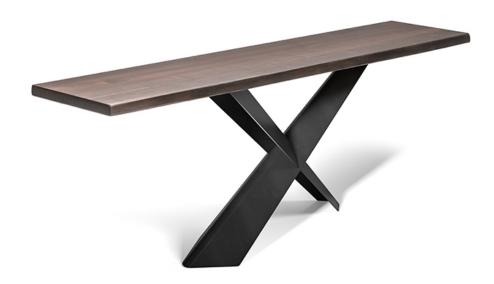

### Описание товара

Консоль с базой из стали 'окрашенной в гофрированный титан — GFM11 — 'бронзовый — GFM18 — 'графитовый — GFM69 — 'рearl — GFM70 — 'черный — GFM73 — 'брашированный бронзовый или серый цвет  $\dot{}$  Топ из ореха Canaletto — NC — 'обоженного дуба — RB — или натурального дуба — RN — с неровным краем из массива  $\dot{}$  Крепеж в стену обязателен  $\dot{}$ 