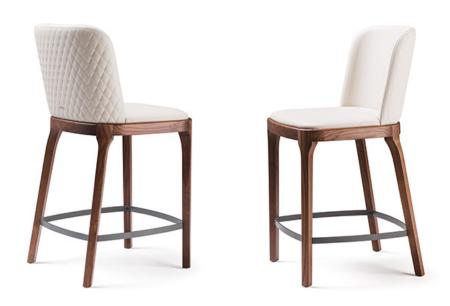

## Описание товара

Барный стул с подлокотниками или без ' со структурой из натурального ясеня ¬frN¬ ' ясеня ' окрашенного под орех Canaletto ¬frNС¬ ' под обоженный дуб ¬frRВ¬ ' или ясеня с открытыми порами ' окрашенного в матовый черный ¬fr73¬ Сиденье и спинка обиты синтетической или натуральной кожей цвета согласно образцам · Обратная сторона спинки стеганая · Обивка несъемная ·