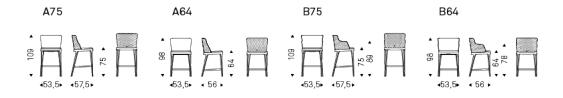

# **MAGDA** Couture



## Описание товара

Барный стул с подлокотниками или без ' со структурой из натурального ясеня ¬frN¬ ' ясеня ' окрашенного под орех Canaletto ¬frNС¬ ' под обоженный дуб ¬frRВ¬ ' или ясеня с открытыми порами ' окрашенного в матовый черный ¬fr73¬ Сиденье и спинка обиты синтетической или натуральной кожей цвета согласно образцам · Обратная сторона спинки стеганая · Обивка несъемная ·



# **MAGDA** Couture

## размеры





# **MAGDA** Couture

отделки : ???????

????





974 CAPRI



### ??????????????????



## glove ? ? ? ?



## отделки : ?????????

### ?????





#### GENERAL TERMS AND MAINTENANCE

The **SOFT LEATHER** is a natural material <sup>†</sup> A non uniformity in the wrinkle <sup>'</sup>s drawing and small defects must be considered a feature that certifies the quality of leather <sup>†</sup> The leather undergo over time a slight discoloration <sup>'</sup> either with exposure to direct sunlight or to sources of heat <sup>†</sup> Be careful with straps <sup>'</sup> studs <sup>'</sup> buttons or other sharp metal objects that could scar the surfaces <sup>†</sup>

MAINTENANCE: It is a good practice to remove the dust 'which often clogs the pores' not allowing the natural perspiration. Alway