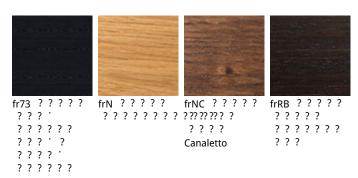

## Описание товара

Барный стул с подлокотниками или без ' со структурой из натурального ясеня ¬frN¬ ' ясеня ' окрашенного под орех Canaletto ¬frNС¬ ' под обоженный дуб ¬frRВ¬ ' или ясеня с открытыми порами ' окрашенного в матовый черный ¬fr73¬ Сиденье и спинка обиты синтетической или натуральной кожей цвета согласно образцам · Обратная сторона спинки стеганая · Обивка несъемная ·

## glove ? ? ? ?