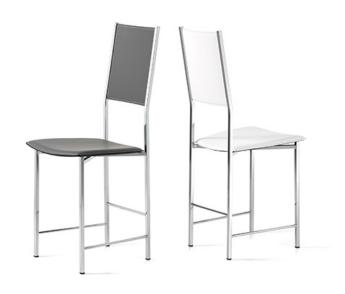

## **ALESSIA**

### Описание товара

Стул со структурой в хромированной стали  $\sim$ 08 $\stackrel{'}{\sim}$  или в черном хроме  $\sim$ 06 $\stackrel{''}{\sim}$  окрашенной в черный  $\sim$ 0P17 $\stackrel{''}{\sim}$  графитовый  $\sim$ 0P69 $\stackrel{''}{\sim}$  или гофрированный титан  $\sim$ GFM11 $\stackrel{''}{\sim}$  Спинка и сиденье в твердой коже цветов согласно образцам  $\stackrel{''}{\sim}$  Шов стандартного цвета  $\stackrel{''}{\sim}$ 