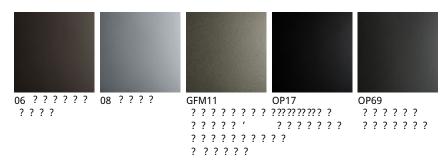

### Описание товара

Стул со структурой в хромированной стали  $\sim$ 08 $\stackrel{'}{\sim}$  или в черном хроме  $\sim$ 06 $\stackrel{''}{\sim}$  окрашенной в черный  $\sim$ 0P17 $\stackrel{''}{\sim}$  графитовый  $\sim$ 0P69 $\stackrel{''}{\sim}$  или гофрированный титан  $\sim$ GFM11 $\stackrel{''}{\sim}$  Спинка и сиденье в твердой коже цветов согласно образцам  $\stackrel{''}{\sim}$  Шов стандартного цвета  $\stackrel{''}{\sim}$ 

### **ALESSIA**

отделки : ???

?????

отделки : ??????????????

????