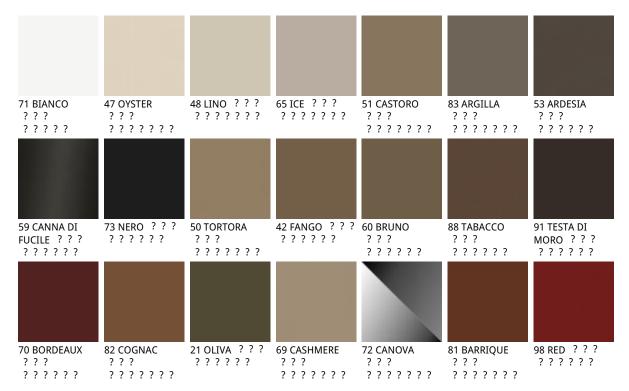

### Описание товара

Стул со структурой в хромированной стали  $\sim$ 08 $\stackrel{'}{\sim}$  или в черном хроме  $\sim$ 06 $\stackrel{''}{\sim}$  окрашенной в черный  $\sim$ 0P17 $\stackrel{''}{\sim}$  графитовый  $\sim$ 0P69 $\stackrel{''}{\sim}$  или гофрированный титан  $\sim$ GFM11 $\stackrel{''}{\sim}$  Спинка и сиденье в твердой коже цветов согласно образцам  $\stackrel{''}{\sim}$  Шов стандартного цвета  $\stackrel{''}{\sim}$ 

### **ALESSIA**

отделки : ???

?????

отделки : ??????????????

????