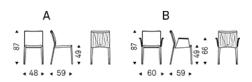

# **ITALIA Couture**



## Описание товара

Стул с подлокотниками или без ' со структурой из стали и обивка из ткани ' micro nubuck ' синтетической кожи или кожи в цветах согласно образцам <sup>.</sup> Обратная сторона спинки стеганая <sup>.</sup> Обивка является несъемной <sup>.</sup>



# **ITALIA Couture**

## размеры





# **ITALIA Couture**

## отделки :

????



974 CAPRI



### ????







### micro nubuck



glove ? ? ? ?





### GENERAL TERMS AND MAINTENANCE

The **SOFT LEATHER** is a natural material <sup>†</sup> A non uniformity in the wrinkle <sup>'</sup>s drawing and small defects must be considered a feature that certifies the quality of leather <sup>†</sup> The leather undergo over time a slight discoloration <sup>'</sup> either with exposure to direct sunlight or to sources of heat <sup>†</sup> Be careful with straps <sup>'</sup> studs <sup>'</sup> buttons or other sharp metal objects that could scar the surfaces <sup>†</sup>

MAINTENANCE: It is a good practice to remove the dust 'which often clogs the pores' not allowing the natural perspiration. Always use a soft 'dry cloth.' Avoid using