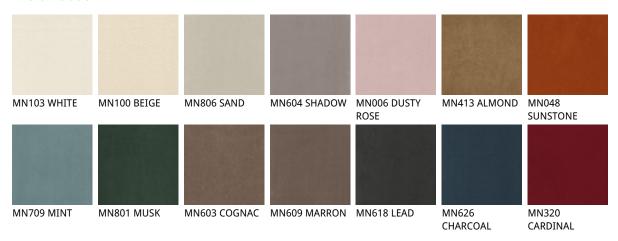

# **ITALIA Couture**



## Описание товара

Стул с подлокотниками или без ' со структурой из стали и обивка из ткани ' micro nubuck ' синтетической кожи или кожи в цветах согласно образцам <sup>.</sup> Обратная сторона спинки стеганая <sup>.</sup> Обивка является несъемной <sup>.</sup>



# **ITALIA Couture**

## размеры





# **ITALIA Couture**

## отделки :

????



974 CAPRI



### ????







### micro nubuck



glove ? ? ? ?





### GENERAL TERMS AND MAINTENANCE

The **SOFT LEATHER** is a natural material <sup>†</sup> A non uniformity in the wrinkle <sup>'</sup>s drawing and small defects must be considered a feature that certifies the quality of leather <sup>†</sup> The leather undergo over time a slight discoloration <sup>'</sup> either with exposure to direct sunlight or to sources of heat <sup>†</sup> Be careful with straps <sup>'</sup> studs <sup>'</sup> buttons or other sharp metal objects that could scar the surfaces <sup>†</sup>

MAINTENANCE: It is a good practice to remove the dust 'which often clogs the pores' not allowing the natural perspiration. Always use a soft 'dry cloth.' Avoid using brushes that can damage the surface. The removal of stain is extremely difficult as in the cas