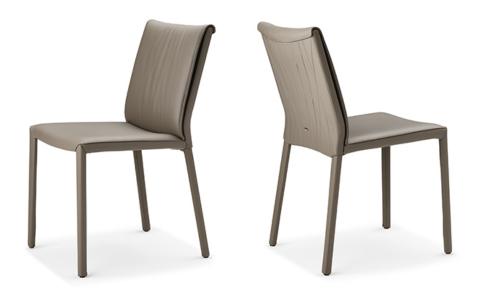

# **ITALIA Couture**

## Описание товара

Стул с подлокотниками или без ' со структурой из стали и обивка из ткани ' micro nubuck ' синтетической кожи или кожи в цветах согласно образцам <sup>.</sup> Обратная сторона спинки стеганая <sup>.</sup> Обивка является несъемной <sup>.</sup>