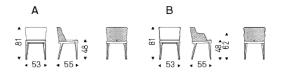

# **MAGDA** Couture



### Описание товара

Стул с подлокотниками или без 'со структурой из натурального ясеня  $\frac{frN}$  ' ясеня ' окрашенного под орех Canaletto  $\frac{frNC}$  ' под обоженный дуб  $\frac{frRB}$  ' или ясеня с открытыми порами ' окрашенного в матовый черный  $\frac{fr73}$  ' Сиденье и спинка обиты синтетической или натуральной кожей цвета согласно образцам ' Обратная сторона спинки стеганая ' Обивка несъемная '  $\frac{frRB}$  Обивка несъемная  $\frac{frRB}$  '  $\frac{frRB$ 



# **MAGDA** Couture

## размеры





# **MAGDA** Couture

отделки : ???????

????





974 CAPRI



### ??????????????????



## glove ? ? ? ?



## отделки : ?????????

### ?????





#### GENERAL TERMS AND MAINTENANCE

The **SOFT LEATHER** is a natural material `A non uniformity in the wrinkle 's drawing and small defects must be considered a feature that certifies the quality of leather `The leather undergo over time a slight discoloration 'either with exposure to direct sunlight or to sources of heat `Be careful with straps 'studs 'buttons or other sharp metal objects that could scar the surfaces `

MAINTENANCE: It is a good practice to remove the dust 'which often clogs the pores' not allowing the natural perspiration. Always use a soft 'dry cloth.' Avoid using brushes that can damage the surface. The removal of stai