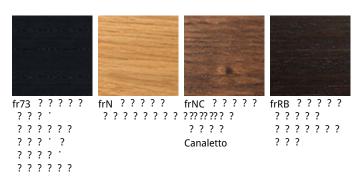

### Описание товара

Стул с подлокотниками или без 'со структурой из натурального ясеня  $\frac{frN}$  ' ясеня ' окрашенного под орех Canaletto  $\frac{frNC}$  ' под обоженный дуб  $\frac{frRB}$  ' или ясеня с открытыми порами ' окрашенного в матовый черный  $\frac{fr73}$  ' Сиденье и спинка обиты синтетической или натуральной кожей цвета согласно образцам ' Обратная сторона спинки стеганая ' Обивка несъемная '  $\frac{frRB}$  Обивка несъемная  $\frac{frRB}$  '  $\frac{frRB$ 