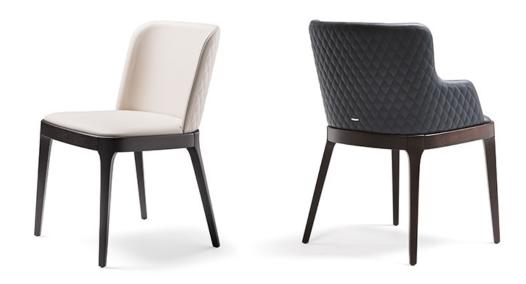

### Описание товара

Стул с подлокотниками или без 'со структурой из натурального ясеня  $\frac{frN}$  ' ясеня ' окрашенного под орех Canaletto  $\frac{frNC}$  ' под обоженный дуб  $\frac{frRB}$  ' или ясеня с открытыми порами ' окрашенного в матовый черный  $\frac{fr73}$  ' Сиденье и спинка обиты синтетической или натуральной кожей цвета согласно образцам ' Обратная сторона спинки стеганая ' Обивка несъемная '  $\frac{frRB}$  Обивка несъемная  $\frac{frRB}$  '  $\frac{frRB$ 