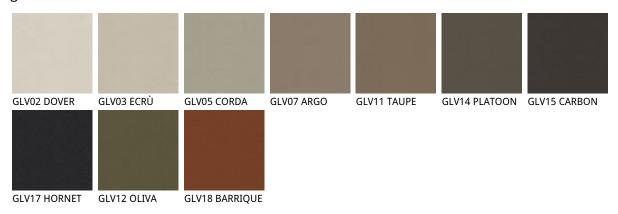

### Описание товара

Стул с подлокотниками или без 'со структурой из натурального ясеня  $\frac{frN}$  ' ясеня ' окрашенного под орех Canaletto  $\frac{frNC}$  ' под обоженный дуб  $\frac{frRB}$  ' или ясеня с открытыми порами ' окрашенного в матовый черный  $\frac{fr73}$  ' Сиденье и спинка обиты синтетической или натуральной кожей цвета согласно образцам ' Обратная сторона спинки стеганая ' Обивка несъемная '  $\frac{frRB}$  Обивка несъемная  $\frac{frRB}$  '  $\frac{frRB$ 

# **MAGDA** Couture

отделки : ???????

????

974 CAPRI

## отделки : ?????????