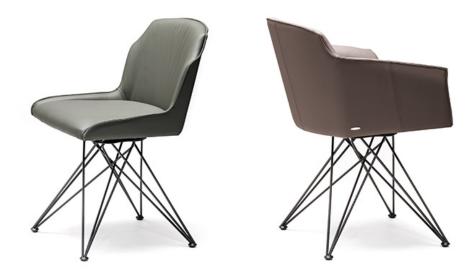

### 产品描述

带或不带扶手的旋转椅 '框架材质为石墨色漆(GFM69)或黑色漆(GFM73)压纹漆钢 °座椅和靠背包覆材质可为布料 '超纤磨砂皮 `合成皮革或软皮 °表层不可拆卸 °请根据材质样品选择 °