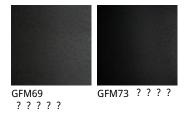

### 产品描述

带或不带扶手的旋转椅 '框架材质为石墨色漆(GFM69)或黑色漆(GFM73)压纹漆钢 °座椅和靠背包覆材质可为布料 '超纤磨砂皮 `合成皮革或软皮 °表层不可拆卸 °请根据材质样品选择 °

# **FLAMINIA**

材质:??

? ?

材质: ?????

? ?

974 CAPRI

? ?

???