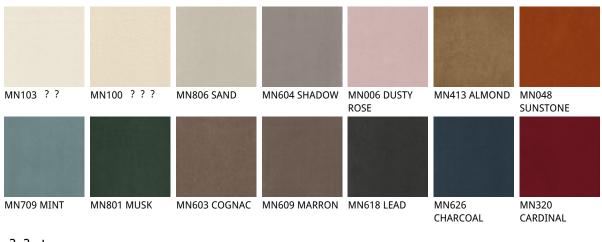

# **FLAMINIA**



### 产品描述

带或不带扶手的旋转椅 '框架材质为石墨色漆(GFM69)或黑色漆(GFM73)压纹漆钢 °座椅和靠背包覆材质可为布料 '超纤磨砂皮 `合成皮革或软皮 °表层不可拆卸 °请根据材质样品选择 °



# **FLAMINIA**

尺寸





# **FLAMINIA**

材质:??

? ?





材质: ?????

? ?



974 CAPRI



? ?



???





### ????



## ? ? glove





### GENERAL TERMS AND MAINTENANCE

The **SOFT LEATHER** is a natural material <sup>†</sup> A non uniformity in the wrinkle <sup>'</sup>s drawing and small defects must be considered a feature that certifies the quality of leather <sup>†</sup> The leather undergo over time a slight discoloration <sup>'</sup> either with exposure to direct sunlight or to sources of heat <sup>†</sup> Be careful with straps <sup>'</sup> studs <sup>'</sup> buttons or other sharp metal objects that could scar the surfaces <sup>†</sup>

MAINTENANCE: It is a good practice to remove the dust 'which often clogs the pores' not allowing the natural perspiration. Always use a soft 'dry cloth.' Avoid using brushes that can damage the surface. The removal of stain is extremely difficult as in the case