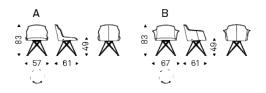

# **FLAMINIA**



### 产品描述

带或不带扶手的旋转椅 '框架材质为石墨色漆(GFM69)或黑色漆(GFM73)压纹漆钢 °座椅和靠背包覆材质可为布料 '超纤磨砂皮 `合成皮革或软皮 °表层不可拆卸 °请根据材质样品选择 °



# **FLAMINIA**

尺寸





# **FLAMINIA**

材质:??

? ?





材质: ?????

? ?



974 CAPRI



? ?



???





### ????



## ? ? glove





### GENERAL TERMS AND MAINTENANCE

The **SOFT LEATHER** is a natural material <sup>†</sup> A non uniformity in the wrinkle <sup>'</sup>s drawing and small defects must be considered a feature that certifies the quality of leather <sup>†</sup> The leather undergo over time a slight discoloration <sup>'</sup> either with exposure to direct sunlight or to sources of heat <sup>†</sup> Be careful with straps <sup>'</sup> studs <sup>'</sup> buttons or other sharp metal objects that could scar the surfaces <sup>†</sup>

MAINTENANCE: It is a good practice to remove the dust 'which often clogs the pores' not allowing the natural perspiration. Always use a soft 'dry cloth.' Avoid using br