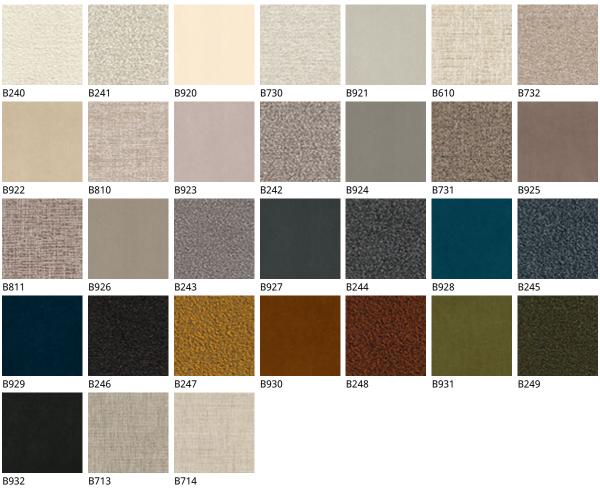

### 产品描述

带或不带扶手的旋转椅 '框架材质为石墨色漆(GFM69)或黑色漆(GFM73)压纹漆钢 °座椅和靠背包覆材质可为布料 '超纤磨砂皮 `合成皮革或软皮 °表层不可拆卸 °请根据材质样品选择 °