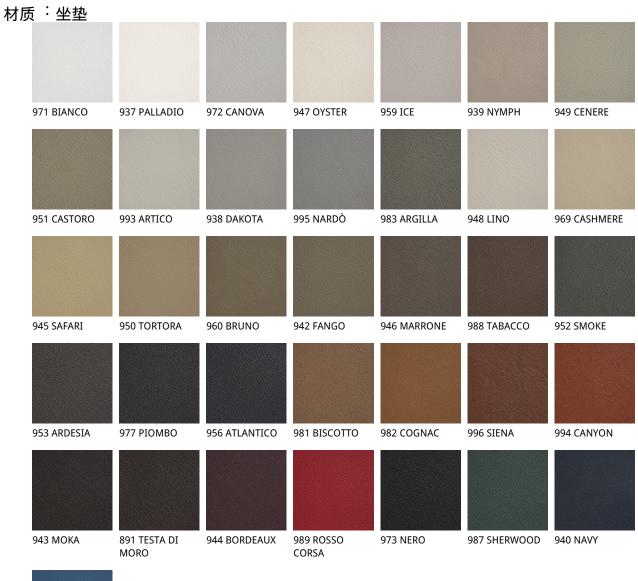

## 产品描述

餐椅'可选有扶手或无扶手'餐椅框架为自然色白蜡木~frN~'Canaletto胡桃木色白蜡木~frNC~'烟熏 橡木色白蜡木~frRB~或哑光开放漆黑色~fr73~白蜡木。座椅和靠背材质为布料、超纤磨砂皮、合成皮革 或软皮制成。表层不可拆卸。请根据材质样品选择。