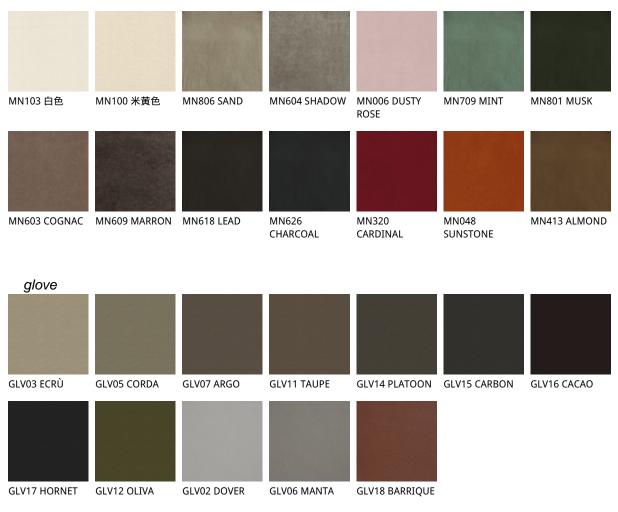

## 产品描述

餐椅'可选有扶手或无扶手'餐椅框架为自然色白蜡木~frN~'Canaletto胡桃木色白蜡木~frNC~'烟熏 橡木色白蜡木~frRB~或哑光开放漆黑色~fr73~白蜡木。座椅和靠背材质为布料、超纤磨砂皮、合成皮革 或软皮制成。表层不可拆卸。请根据材质样品选择。