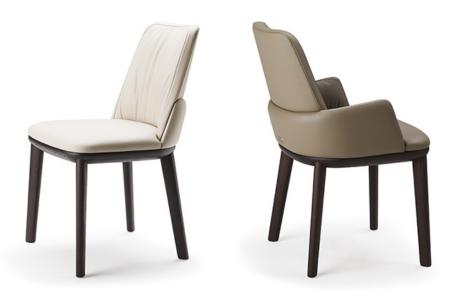

## BELINDA 设计<sup>:</sup>Paolo Cattelan

## 产品描述

餐椅'可选有扶手或无扶手'餐椅框架为自然色白蜡木~frN~'Canaletto胡桃木色白蜡木~frNC~'烟熏 橡木色白蜡木~frRB~或哑光开放漆黑色~fr73~白蜡木。座椅和靠背材质为布料、超纤磨砂皮、合成皮革 或软皮制成。表层不可拆卸。请根据材质样品选择。