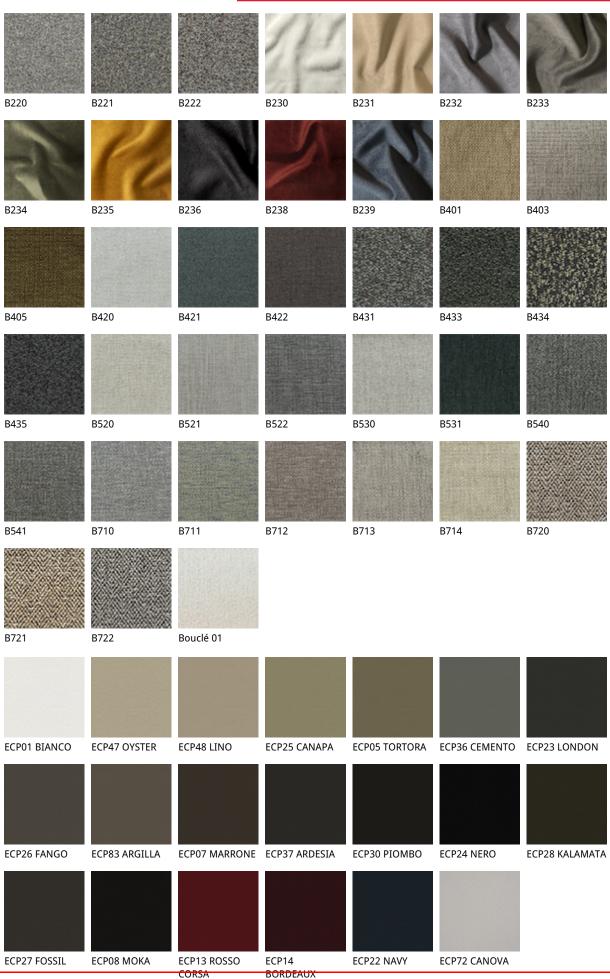

## 产品描述

餐椅'可选有扶手或无扶手'餐椅框架为自然色白蜡木~frN~'Canaletto胡桃木色白蜡木~frNC~'烟熏 橡木色白蜡木~frRB~或哑光开放漆黑色~fr73~白蜡木。座椅和靠背材质为布料、超纤磨砂皮、合成皮革 或软皮制成。表层不可拆卸。请根据材质样品选择。