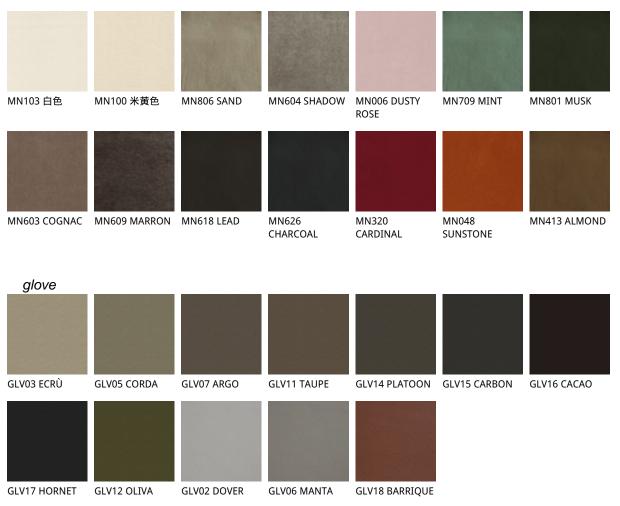

## 产品描述

吧椅 '石墨色、OP69~ `钛金色、GFM11~ `青铜、 GFM18~ '或pearl、GFM70~ °压纹漆面金属 °包覆材质为布料 `超纤磨砂皮 `合成皮革或软皮 °表层不 可拆卸 °请根据材质样品选择 °