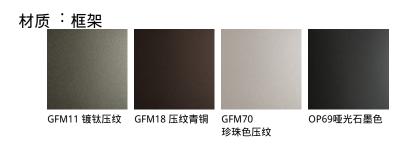

## 产品描述

吧椅 '石墨色、OP69~ `钛金色、GFM11~ `青铜、 GFM18~ '或pearl、GFM70~ °压纹漆面金属 °包覆材质为布料 `超纤磨砂皮 `合成皮革或软皮 °表层不 可拆卸 °请根据材质样品选择 °