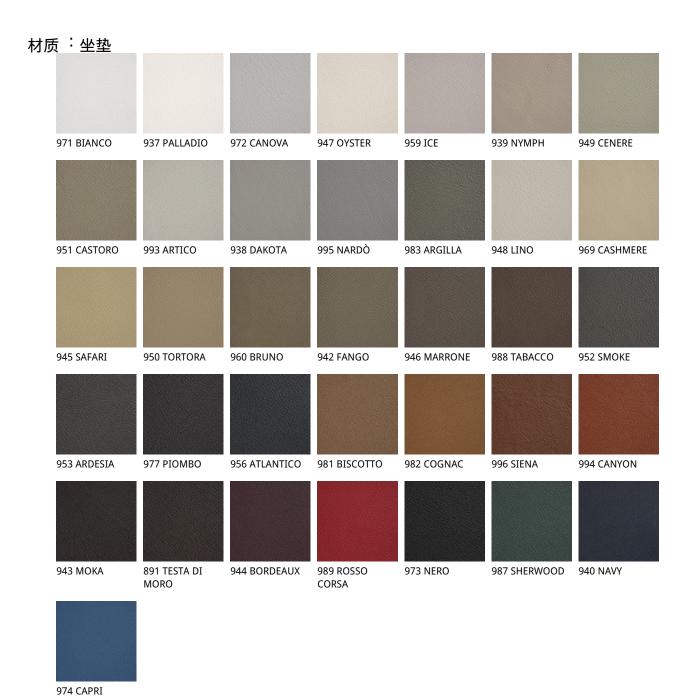

## 产品描述

吧椅 '石墨色、OP69~ `钛金色、GFM11~ `青铜、 GFM18~ '或pearl、GFM70~ °压纹漆面金属 °包覆材质为布料 `超纤磨砂皮 `合成皮革或软皮 °表层不 可拆卸 °请根据材质样品选择 °