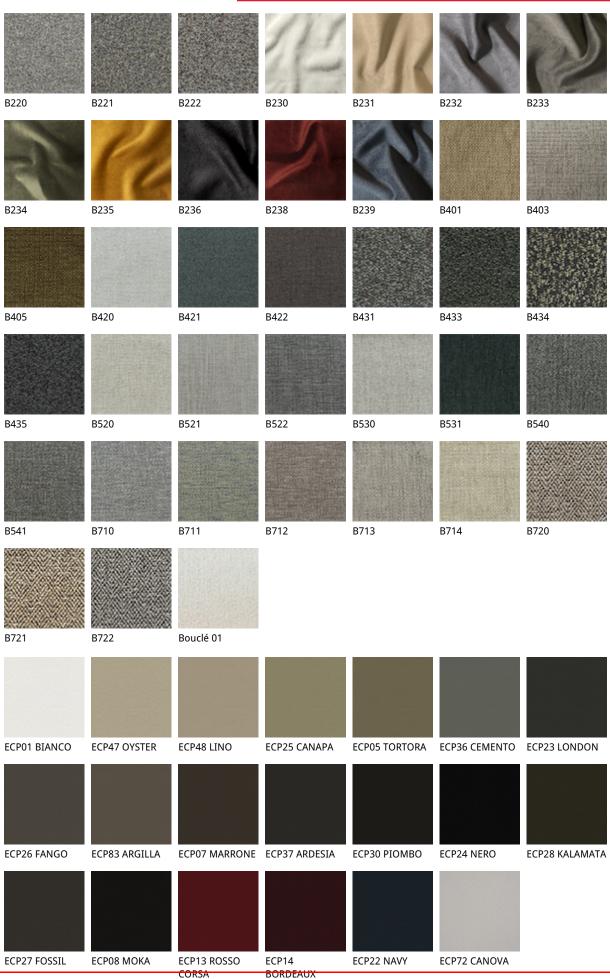

## 产品描述

吧椅 '石墨色、OP69~ `钛金色、GFM11~ `青铜、 GFM18~ '或pearl、GFM70~ °压纹漆面金属 °包覆材质为布料 `超纤磨砂皮 `合成皮革或软皮 °表层不 可拆卸 °请根据材质样品选择 °