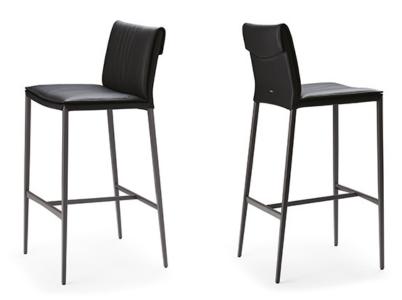

## 产品描述

吧椅 '石墨色、OP69~ `钛金色、GFM11~ `青铜、 GFM18~ '或pearl、GFM70~ °压纹漆面金属 °包覆材质为布料 `超纤磨砂皮 `合成皮革或软皮 °表层不 可拆卸 °请根据材质样品选择 °