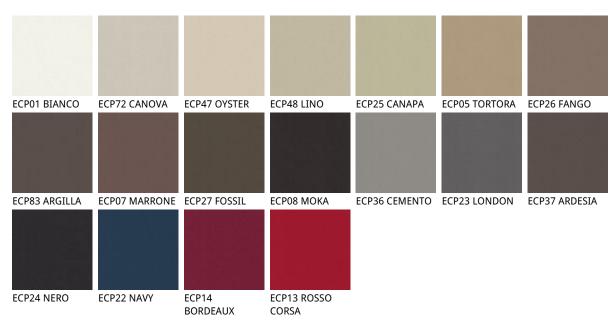

## **ARCADIA Couture**



### 产品描述

吧椅颜色为自然色山毛榉木(F1) 'Canaletto胡桃木(FNC) '鸡翅木色(FW)或黑色漆(OP17)山毛榉木。软包材质为合成皮革或软皮。绗缝椅背表层不可拆卸。请根据材质样品选择。



# **ARCADIA Couture**

尺寸





# **ARCADIA Couture**

材质:??

? ?





## 材质:??

? ?



974 CAPRI



### ? ? ?



## ? ? glove





### GENERAL TERMS AND MAINTENANCE

The **SOFT LEATHER** is a natural material <sup>†</sup> A non uniformity in the wrinkle <sup>'</sup>s drawing and small defects must be considered a feature that certifies the quality of leather <sup>†</sup> The leather undergo over time a slight discoloration <sup>'</sup> either with exposure to direct sunlight or to sources of heat <sup>†</sup> Be careful with straps <sup>'</sup> studs <sup>'</sup> buttons or other sharp metal objects that could scar the surfaces <sup>†</sup>

MAINTENANCE: It is a good practice to remove the dust 'which often clogs the pores' not allowing the natural perspiration. Always use a soft 'dry cloth.' Avoid using brushes that can damage the surface. The removal of stain is extremely difficult as in the case