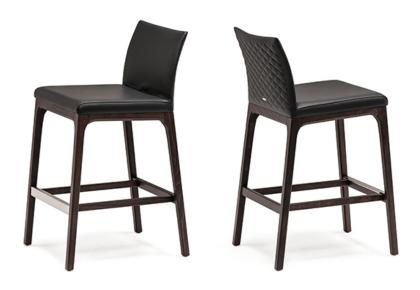

## **ARCADIA Couture**

### 产品描述

吧椅颜色为自然色山毛榉木(F1) 'Canaletto胡桃木(FNC) '鸡翅木色(FW)或黑色漆(OP17)山毛榉木。软包材质为合成皮革或软皮。绗缝椅背表层不可拆卸。请根据材质样品选择。