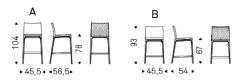

## **ARCADIA Couture**



### 产品描述

吧椅颜色为自然色山毛榉木(F1) 'Canaletto胡桃木(FNC) '鸡翅木色(FW)或黑色漆(OP17)山毛榉木。软包材质为合成皮革或软皮。绗缝椅背表层不可拆卸。请根据材质样品选择。



# **ARCADIA Couture**

尺寸





# **ARCADIA Couture**

材质:??

? ?





## 材质:??

? ?



974 CAPRI



### ? ? ?



## ? ? glove





### GENERAL TERMS AND MAINTENANCE

The **SOFT LEATHER** is a natural material <sup>†</sup> A non uniformity in the wrinkle <sup>'</sup>s drawing and small defects must be considered a feature that certifies the quality of leather <sup>†</sup> The leather undergo over time a slight discoloration <sup>'</sup> either with exposure to direct sunlight or to sources of heat <sup>†</sup> Be careful with straps <sup>'</sup> studs <sup>'</sup> buttons or other sharp metal objects that could scar the surfaces <sup>†</sup>

MAINTENANCE: It is a good practice to remove the dust 'which often clogs the pores' not allowing the natural perspiration. Always use a soft 'dry cloth.' Avoid using brushes tha