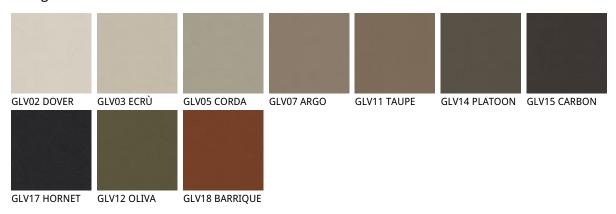

## **ARCADIA Couture**



### 产品描述

吧椅颜色为自然色山毛榉木(F1) 'Canaletto胡桃木(FNC) '鸡翅木色(FW)或黑色漆(OP17)山毛榉木。软包材质为合成皮革或软皮。绗缝椅背表层不可拆卸。请根据材质样品选择。



# **ARCADIA Couture**

尺寸





# **ARCADIA Couture**

材质:??

? ?





## 材质:??

? ?



974 CAPRI



### ? ? ?



## ? ? glove





### GENERAL TERMS AND MAINTENANCE

The **SOFT LEATHER** is a natural material <sup>†</sup> A non uniformity in the wrinkle <sup>'</sup>s drawing and small defects must be considered a feature that certifies the quality of leather <sup>†</sup> The leather undergo over time a slight discoloration <sup>'</sup> either with exposure to direct sunlight or to sources of heat <sup>†</sup> Be careful with straps <sup>'</sup> studs <sup>'</sup> buttons or other sharp metal objects that could scar the surfaces <sup>†</sup>

MAINTENANCE: It is a good practice to remove the dust 'which often clogs the pores' not allowing the natural perspiration. Always use a soft 'dry cloth.' Avoid using brushes that can damage the surface. The removal of stain is extremely difficult as in the case of grease spots