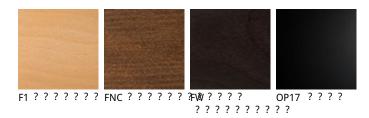

### 产品描述

吧椅颜色为自然色山毛榉木(F1) 'Canaletto胡桃木(FNC) '鸡翅木色(FW)或黑色漆(OP17)山毛榉木。软包材质为合成皮革或软皮。绗缝椅背表层不可拆卸。请根据材质样品选择。

# **ARCADIA Couture**

材质:??

? ?