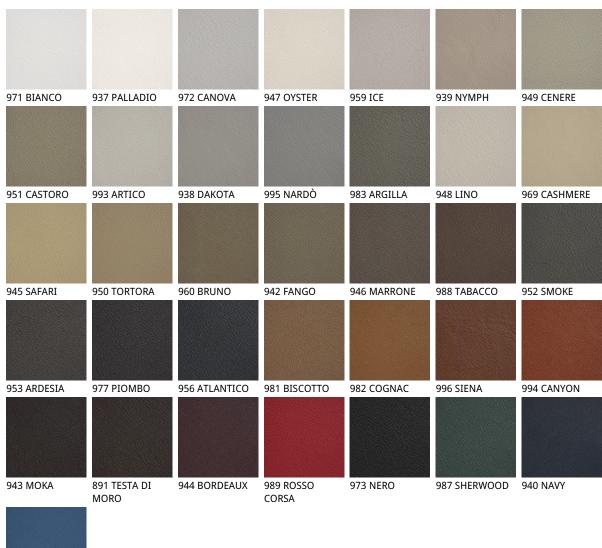

### 产品描述

吧椅颜色为自然色山毛榉木(F1) 'Canaletto胡桃木(FNC) '鸡翅木色(FW)或黑色漆(OP17)山毛榉木。软包材质为合成皮革或软皮。绗缝椅背表层不可拆卸。请根据材质样品选择。

## 材质:??

? ?

974 CAPRI

### ? ? ?