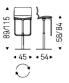

## **VICTOR**



### 产品描述

旋转吧椅'高度可调'带有拉丝不锈钢底板和柱子'踏板和气体活塞材质为镀铬钢(08°)或选择底板、立柱和黑色底座踏板材质为(黑色GFM73°压纹漆钢'气体活塞材质为镀铬钢(08°。座椅材质为布料、超纤磨砂皮、合成皮革或软皮。根据需求可制作圆形底座。请根据材质样品选择。



# **VICTOR**

尺寸





## **VICTOR**

材质:??

? ?



974 CAPRI



? ?



???





### ????





### 材质: ????

? ?



## 材质:????

? ?





### GENERAL TERMS AND MAINTENANCE

The **SOFT LEATHER** is a natural material <sup>†</sup> A non uniformity in the wrinkle <sup>'</sup>s drawing and small defects must be considered a feature that certifies the quality of leather <sup>†</sup> The leather undergo over time a slight discoloration <sup>'</sup> either with exposure to direct sunlight or to sources of heat <sup>†</sup> Be careful with straps <sup>'</sup> studs <sup>'</sup> buttons or other sharp metal objects that could scar the surfaces <sup>†</sup>

MAINTENANCE: It is a good practice to remove the dust 'which often clogs the pores' not allowing the natural perspiration. Always use a soft 'dry cloth.' Avoid usi