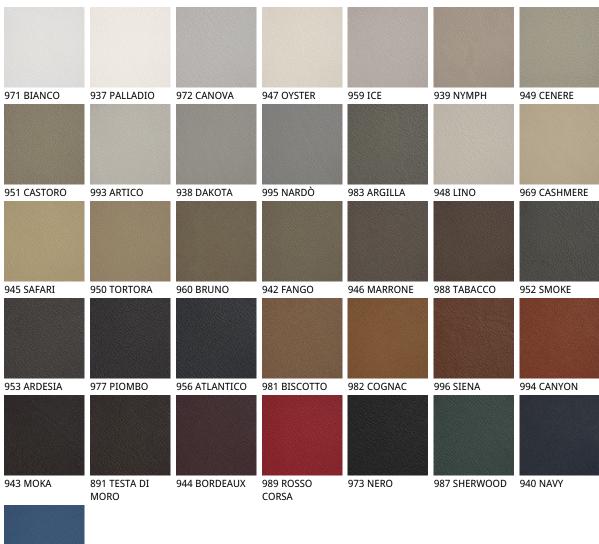

## **VICTOR**



### 产品描述

旋转吧椅'高度可调'带有拉丝不锈钢底板和柱子'踏板和气体活塞材质为镀铬钢(08°)或选择底板、立柱和黑色底座踏板材质为(黑色GFM73°压纹漆钢'气体活塞材质为镀铬钢(08°。座椅材质为布料、超纤磨砂皮、合成皮革或软皮。根据需求可制作圆形底座。请根据材质样品选择。



# **VICTOR**

尺寸





## **VICTOR**

材质:??

? ?



974 CAPRI



? ?



???





### ????





### 材质: ????

? ?



## 材质:????

? ?





### GENERAL TERMS AND MAINTENANCE

The **SOFT LEATHER** is a natural material <sup>†</sup> A non uniformity in the wrinkle <sup>'</sup>s drawing and small defects must be considered a feature that certifies the quality of leather <sup>†</sup> The leather undergo over time a slight discoloration <sup>'</sup> either with exposure to direct sunlight or to sources of heat <sup>†</sup> Be careful with straps <sup>'</sup> studs <sup>'</sup> buttons or other sharp metal objects that could scar the surfaces <sup>†</sup>

MAINTENANCE: It is a good practice to remove the dust 'which often clogs the pores' not allowing the natural perspiration. Always use a soft 'dry cloth.' Avoid using brushes that can damage the