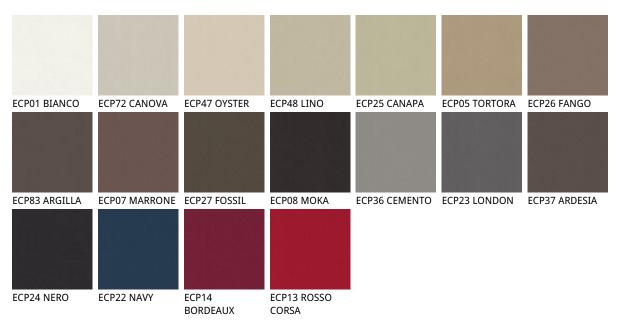

### 产品描述

旋转吧椅'高度可调'带有拉丝不锈钢底板和柱子'踏板和气体活塞材质为镀铬钢(08°)或选择底板、立柱和黑色底座踏板材质为(黑色GFM73°压纹漆钢'气体活塞材质为镀铬钢(08°。座椅材质为布料、超纤磨砂皮、合成皮革或软皮。根据需求可制作圆形底座。请根据材质样品选择。

## **VICTOR**

材质:??

? ?

974 CAPRI

? ?

???