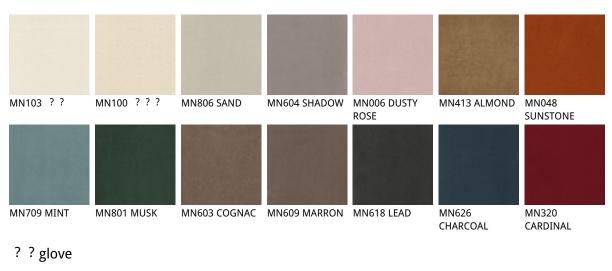

## **VICTOR**



### 产品描述

旋转吧椅'高度可调'带有拉丝不锈钢底板和柱子'踏板和气体活塞材质为镀铬钢(08°)或选择底板、立柱和黑色底座踏板材质为(黑色GFM73°压纹漆钢'气体活塞材质为镀铬钢(08°。座椅材质为布料、超纤磨砂皮、合成皮革或软皮。根据需求可制作圆形底座。请根据材质样品选择。



# **VICTOR**

尺寸





## **VICTOR**

材质:??

? ?



974 CAPRI



? ?



???





### ????





### 材质: ????

? ?



## 材质:????

? ?





### GENERAL TERMS AND MAINTENANCE

The **SOFT LEATHER** is a natural material <sup>†</sup> A non uniformity in the wrinkle <sup>'</sup>s drawing and small defects must be considered a feature that certifies the quality of leather <sup>†</sup> The leather undergo over time a slight discoloration <sup>'</sup> either with exposure to direct sunlight or to sources of heat <sup>†</sup> Be careful with straps <sup>'</sup> studs <sup>'</sup> buttons or other sharp metal objects that could scar the surfaces <sup>†</sup>

MAINTENANCE: It is a good practice to remove the dust 'which often clogs the pores' not allowing the natural perspiration. Always use a soft 'dry cloth.' Avoid using brushes that can damage the surface. The removal of stain is extremel