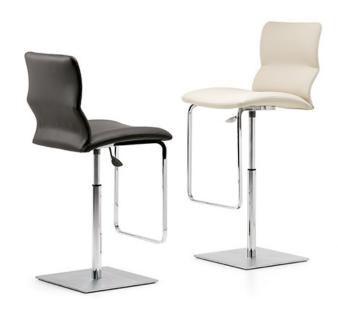

### 产品描述

旋转吧椅'高度可调'带有拉丝不锈钢底板和柱子'踏板和气体活塞材质为镀铬钢(08°)或选择底板、立柱和黑色底座踏板材质为(黑色GFM73°压纹漆钢'气体活塞材质为镀铬钢(08°。座椅材质为布料、超纤磨砂皮、合成皮革或软皮。根据需求可制作圆形底座。请根据材质样品选择。