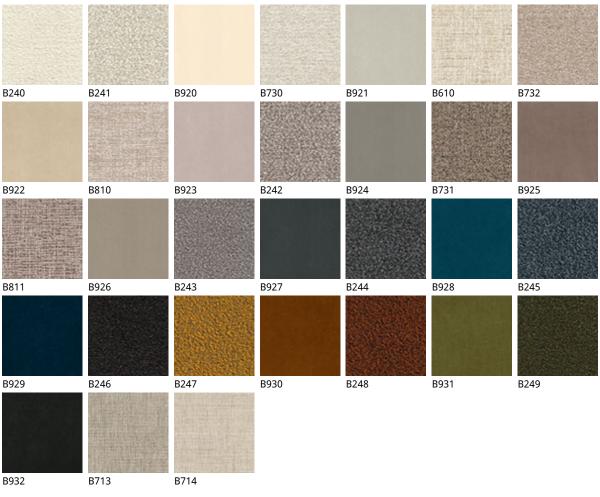

## **VICTOR**



### 产品描述

旋转吧椅'高度可调'带有拉丝不锈钢底板和柱子'踏板和气体活塞材质为镀铬钢(08°)或选择底板、立柱和黑色底座踏板材质为(黑色GFM73°压纹漆钢'气体活塞材质为镀铬钢(08°。座椅材质为布料、超纤磨砂皮、合成皮革或软皮。根据需求可制作圆形底座。请根据材质样品选择。



# **VICTOR**

尺寸





## **VICTOR**

材质:??

? ?



974 CAPRI



? ?



???





### ????





### 材质: ????

? ?



## 材质:????

? ?





### GENERAL TERMS AND MAINTENANCE

The **SOFT LEATHER** is a natural material <sup>†</sup> A non uniformity in the wrinkle <sup>'</sup>s drawing and small defects must be considered a feature that certifies the quality of leather <sup>†</sup> The leather undergo over time a slight discoloration <sup>'</sup> either with exposure to direct sunlight or to sources of heat <sup>†</sup> Be careful with straps <sup>'</sup> studs <sup>'</sup> buttons or other sharp metal objects that could scar the surfaces <sup>†</sup>

MAINTENANCE: It is a good practice to remove the dust 'which often clogs the pores' not allowing the natural perspiration. Always use a soft 'dry cloth.' Avoid using brushes that can damage the surface. The removal