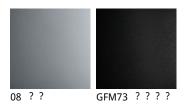

### 产品描述

旋转吧椅'高度可调'带有拉丝不锈钢底板和柱子'踏板和气体活塞材质为镀铬钢(08°)或选择底板、立柱和黑色底座踏板材质为(黑色GFM73°压纹漆钢'气体活塞材质为镀铬钢(08°。座椅材质为布料、超纤磨砂皮、合成皮革或软皮。根据需求可制作圆形底座。请根据材质样品选择。