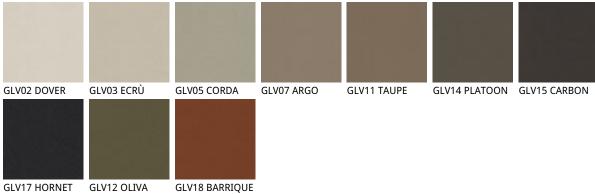

## **VICTOR**



### 产品描述

旋转吧椅'高度可调'带有拉丝不锈钢底板和柱子'踏板和气体活塞材质为镀铬钢(08°)或选择底板、立柱和黑色底座踏板材质为(黑色GFM73°压纹漆钢'气体活塞材质为镀铬钢(08°。座椅材质为布料、超纤磨砂皮、合成皮革或软皮。根据需求可制作圆形底座。请根据材质样品选择。



# **VICTOR**

尺寸





## **VICTOR**

材质:??

? ?



974 CAPRI



? ?



???





### ????





### 材质: ????

? ?



## 材质:????

? ?





### GENERAL TERMS AND MAINTENANCE

The **SOFT LEATHER** is a natural material <sup>†</sup> A non uniformity in the wrinkle <sup>'</sup>s drawing and small defects must be considered a feature that certifies the quality of leather <sup>†</sup> The leather undergo over time a slight discoloration <sup>'</sup> either with exposure to direct sunlight or to sources of heat <sup>†</sup> Be careful with straps <sup>'</sup> studs <sup>'</sup> buttons or other sharp metal objects that could scar the surfaces <sup>†</sup>

MAINTENANCE: It is a good practice to remove the dust 'which often clogs the pores' not allowing the natural perspiration. Always use a soft 'dry cloth.' Avoid using brushes that can damage the surface. The removal of stain is extremely