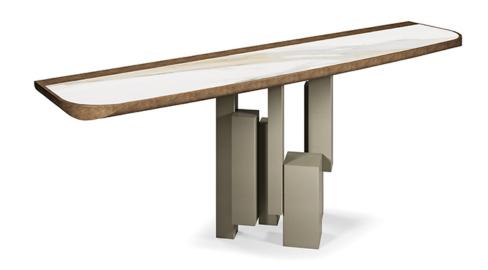

### 产品描述

边几'底座为镀钛《GFM11~'石墨色《GFM69~'或黑色《GFM73~压纹漆面钢材 <sup>°</sup>桌面为Marmi Alabastro陶瓷《KM02~'哑光 Golden Calacatta《KM05~'亮光 Golden Calacatta《KM06~'哑光Portoro《KM07~'高光Portoro《KM08~'高光Sahara Noir《KM09~'Makalu《KM11~'Breccia《KM12~'Corcovado《KM14~'Kaindy《KM16~' Borghini Calacatta opaco 《KM18~'Borghini Calacatta lucido 《KM19~'Colosseo 《KM21~'Andromeda 《KM22~'哑光 Invisible 《KM24~'Luxor 《KS23~'桌面边缘可选拉丝青铜漆或拉丝灰色圆形轮廓装饰。必须要使用墙锚固定。5cm厚木质桌面。