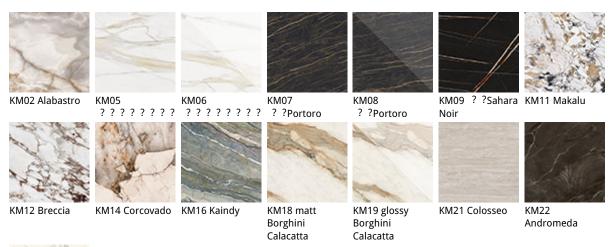

### 产品描述

边几'底座为镀钛《GFM11~'石墨色《GFM69~'或黑色《GFM73~压纹漆面钢材 <sup>°</sup>桌面为Marmi Alabastro陶瓷《KM02~'哑光 Golden Calacatta《KM05~'亮光 Golden Calacatta《KM06~'哑光Portoro《KM07~'高光Portoro《KM08~'高光Sahara Noir《KM09~'Makalu《KM11~'Breccia《KM12~'Corcovado《KM14~'Kaindy《KM16~' Borghini Calacatta opaco 《KM18~'Borghini Calacatta lucido 《KM19~'Colosseo 《KM21~'Andromeda 《KM22~'哑光 Invisible 《KM24~'Luxor 《KS23~'桌面边缘可选拉丝青铜漆或拉丝灰色圆形轮廓装饰。必须要使用墙锚固定。5cm厚木质桌面。

## 材质 :top