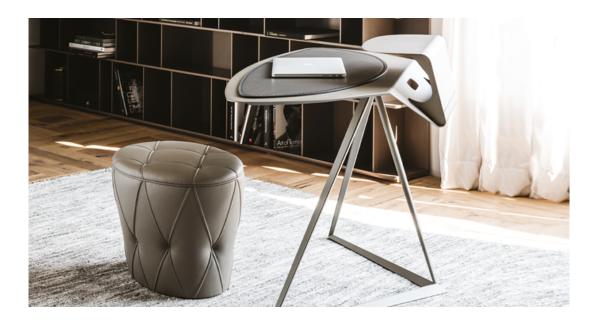

# STORM



## 产品描述

书桌 '框架和桌面材质为镀钛、GFM11~ '青铜、 GFM18~ '石墨色漆、GFM69~或白色漆、GFM71~压纹漆钢 °材质为皮革 °请根据材质样品选择 °



# STORM

尺寸





## STORM

### 材质:??



## 材质:??



CATTELAN ITALIA s.p.a. - Via Pilastri 19, 36030 Carrè, Vicenza, Italy - Phone: +390445318711 - Fax: +390445314289 - E-mail: info@cattelanitalia.com - www.cattelanitalia.com



### GENERAL TERMS AND MAINTENANCE

The **SOFT LEATHER** is a natural material A non uniformity in the wrinkle's drawing and small defects must be considered a feature that certifies the quality of leather The leather undergo over time a slight discoloration 'either with exposure to direct sunlight or to sources of heat Be careful with straps 'studs' buttons or other sharp metal objects that could scar the surfaces

MAINTENANCE : It is a good practice to remove the dust '