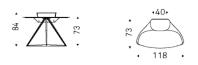

## 产品描述

书桌 '框架和桌面材质为镀钛、GFM11~ '青铜、 GFM18~ '石墨色漆、GFM69~或白色漆、GFM71~压纹漆钢 °材质为皮革 °请根据材质样品选择 °

### 材质:??