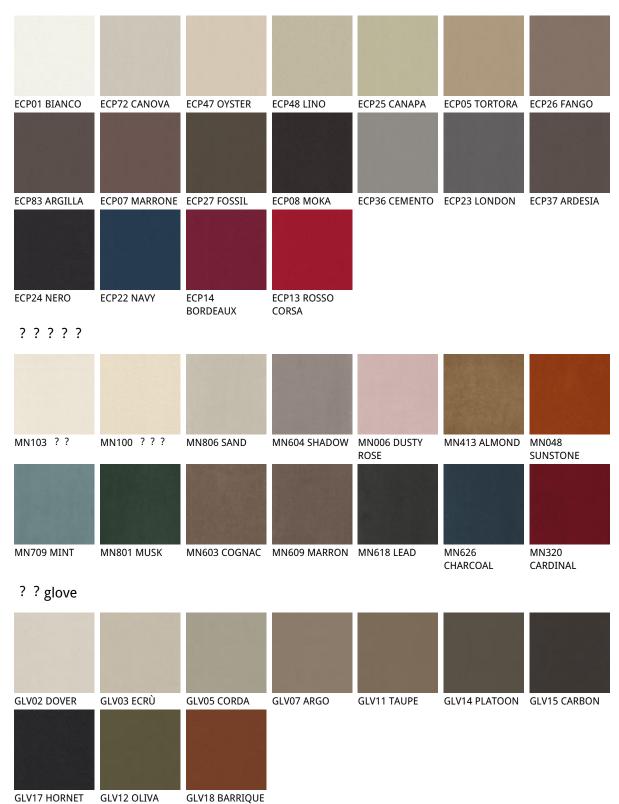

### 产品描述

Upholstered chair with or without arms with steel structure in chromed \_08\_ or black chrome \_06\_ ' black \_OP17\_ ' graphite \_OP69\_ ' titanium \_GFM11\_ ' bronze \_GFM18\_ or pearl \_GFM70\_ finish and covered in synthetic leather ' micro nubuck or soft leather as per sample card ` Quilted seatback cover ` The cover is not removable ` \_Stool version is available\_ `

# **NORMA ML Couture**

材质:??

? ?

## 材质:??

? ?

974 CAPRI

### ???