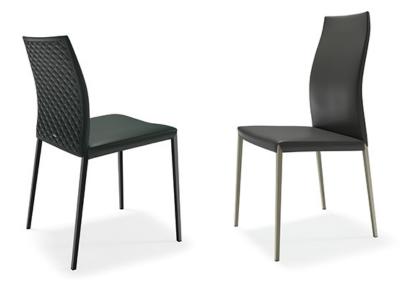

## **NORMA ML Couture**

### 产品描述

Upholstered chair with or without arms with steel structure in chromed \_08\_ or black chrome \_06\_ ' black \_OP17\_ ' graphite \_OP69\_ ' titanium \_GFM11\_ ' bronze \_GFM18\_ or pearl \_GFM70\_ finish and covered in synthetic leather ' micro nubuck or soft leather as per sample card ` Quilted seatback cover ` The cover is not removable ` \_Stool version is available\_ `