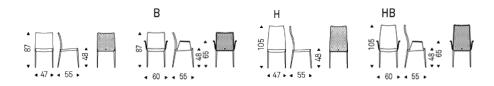

## **NORMA ML Couture**



### 产品描述

Upholstered chair with or without arms with steel structure in chromed \_08\_ or black chrome \_06\_ ' black \_OP17\_ ' graphite \_OP69\_ ' titanium \_GFM11\_ ' bronze \_GFM18\_ or pearl \_GFM70\_ finish and covered in synthetic leather ' micro nubuck or soft leather as per sample card ` Quilted seatback cover ` The cover is not removable ` \_Stool version is available\_ `



## **NORMA ML Couture**

尺寸





# **NORMA ML Couture**

材质:??

? ?





## 材质:??

? ?



974 CAPRI



### ???





### GENERAL TERMS AND MAINTENANCE

The **SOFT LEATHER** is a natural material `A non uniformity in the wrinkle 's drawing and small defects must be considered a feature that certifies the quality of leather `The leather undergo over time a slight discoloration 'either with exposure to direct sunlight or to sources of heat `Be careful with straps 'studs 'buttons or other sharp metal objects that could scar the surfaces `

MAINTENANCE: It is a good practice to remove the dust 'which often clogs the pores' not allowing the natural perspiration. Always use a soft 'dry cloth.' Avoid using brushes that can damage the surface. The removal of stain is extremely difficult as in the case of grease spots, 'ink and