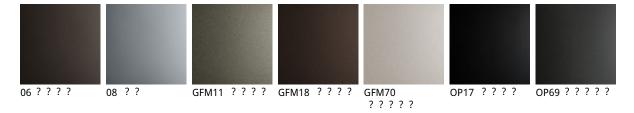

### 产品描述

Upholstered chair with or without arms with steel structure in chromed \_08\_ or black chrome \_06\_ ' black \_OP17\_ ' graphite \_OP69\_ ' titanium \_GFM11\_ ' bronze \_GFM18\_ or pearl \_GFM70\_ finish and covered in synthetic leather ' micro nubuck or soft leather as per sample card ` Quilted seatback cover ` The cover is not removable ` \_Stool version is available\_ `

# **NORMA ML Couture**

材质:??

? ?