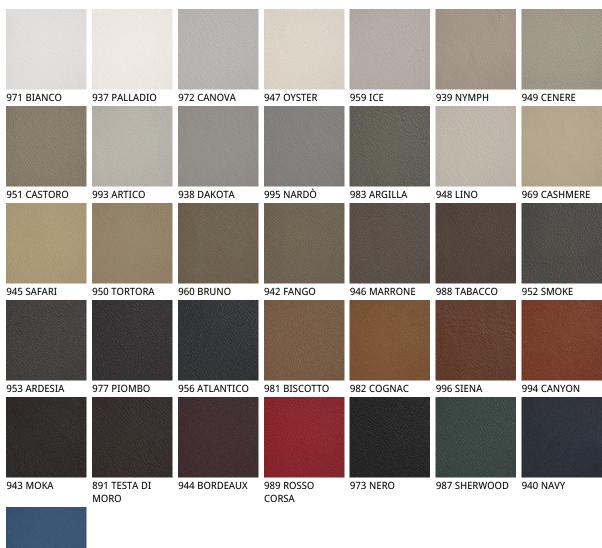

### 产品描述

Upholstered chair with or without arms with steel structure in chromed \_08\_ or black chrome \_06\_ ' black \_OP17\_ ' graphite \_OP69\_ ' titanium \_GFM11\_ ' bronze \_GFM18\_ or pearl \_GFM70\_ finish and covered in synthetic leather ' micro nubuck or soft leather as per sample card ` Quilted seatback cover ` The cover is not removable ` \_Stool version is available\_ `

## 材质:??

? ?

974 CAPRI