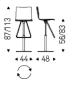

## **TOTO**



### 产品描述

可调节高度的吧椅'拉丝不锈钢底板和椅柱'踏板和气体活塞材质为镀铬钢(08)'或选择底板 `立柱和黑色底座踏板材质为(黑色GFM73)压纹漆钢'气体活塞材质为镀铬钢(08)。座椅材质为布料 `合成磨砂皮 `合成皮革或软皮。可根据需要提供圆形底座。采用标准或对比缝线。请根据材质样品选择。



# TOTO

尺寸





## **TOTO**

材质:??

? ?



材质: ????

? ?





材质:????

? ?





#### GENERAL TERMS AND MAINTENANCE

The **SOFT LEATHER** is a natural material <sup>†</sup> A non uniformity in the wrinkle <sup>'</sup>s drawing and small defects must be considered a feature that certifies the quality of leather <sup>†</sup> The leather undergo over time a slight discoloration <sup>'</sup> either with exposure to direct sunlight or to sources of heat <sup>†</sup> Be careful with straps <sup>'</sup> studs <sup>'</sup> buttons or other sharp metal objects that could scar the surfaces <sup>†</sup>

MAINTENANCE: It is a good practice to remove the dust 'which often clogs the pores' not allowing the natural perspiration. Always use a soft 'dry cloth.' Avoid using brushes that can damage the surface. The remov