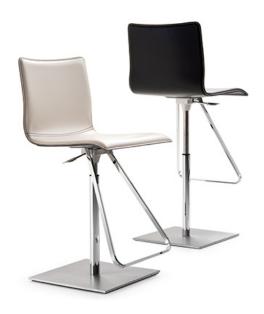

### 产品描述

可调节高度的吧椅'拉丝不锈钢底板和椅柱'踏板和气体活塞材质为镀铬钢(08)'或选择底板 `立柱和黑色底座踏板材质为(黑色GFM73)压纹漆钢'气体活塞材质为镀铬钢(08)。座椅材质为布料 `合成磨砂皮 `合成皮革或软皮。可根据需要提供圆形底座。采用标准或对比缝线。请根据材质样品选择。