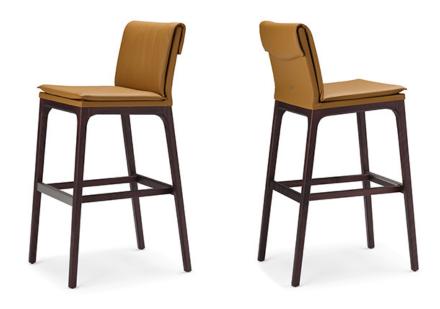

## **SOFIA**

### 产品描述

吧椅颜色可为自然色山毛榉木《F1》 'Canaletto胡桃木《FNC》 '鸡翅木色《FW》黑色漆《OP17》山毛榉木。软包材质为布料 `超纤磨砂皮 `软皮或合成皮革 °表层不可拆卸 °请根据材质样品选择 °