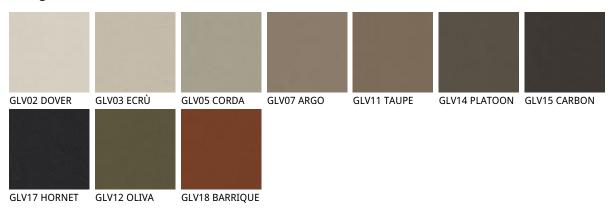

## **SOFIA**



### 产品描述

吧椅颜色可为自然色山毛榉木《F1》 'Canaletto胡桃木《FNC》 '鸡翅木色《FW》黑色漆《OP17》山毛榉木。软包材质为布料 `超纤磨砂皮 `软皮或合成皮革 °表层不可拆卸 °请根据材质样品选择 °



## **SOFIA**

尺寸





# **SOFIA**

材质:??

? ?





## 材质:??

? ?



974 CAPRI



? ?



???





### ????



### ? ? glove





#### GENERAL TERMS AND MAINTENANCE

The **SOFT LEATHER** is a natural material <sup>†</sup> A non uniformity in the wrinkle <sup>'</sup>s drawing and small defects must be considered a feature that certifies the quality of leather <sup>†</sup> The leather undergo over time a slight discoloration <sup>'</sup> either with exposure to direct sunlight or to sources of heat <sup>†</sup> Be careful with straps <sup>'</sup> studs <sup>'</sup> buttons or other sharp metal objects that could scar the surfaces <sup>†</sup>

MAINTENANCE: It is a good practice to remove the dust 'which often clogs the pores' not allowing the natural perspiration. Always use a soft 'dry cloth.' Avoid using brushes that can damage the surface. The removal of stain is extremely difficult as in the case of grease spot