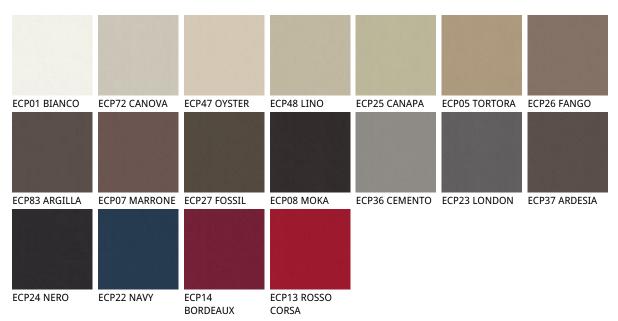

## **SOFIA**



### 产品描述

吧椅颜色可为自然色山毛榉木《F1》 'Canaletto胡桃木《FNC》 '鸡翅木色《FW》黑色漆《OP17》山毛榉木。软包材质为布料 `超纤磨砂皮 `软皮或合成皮革 °表层不可拆卸 °请根据材质样品选择 °



## **SOFIA**

尺寸





# **SOFIA**

材质:??

? ?





## 材质:??

? ?



974 CAPRI



? ?



???





### ????



### ? ? glove





#### GENERAL TERMS AND MAINTENANCE

The **SOFT LEATHER** is a natural material <sup>†</sup> A non uniformity in the wrinkle <sup>'</sup>s drawing and small defects must be considered a feature that certifies the quality of leather <sup>†</sup> The leather undergo over time a slight discoloration <sup>'</sup> either with exposure to direct sunlight or to sources of heat <sup>†</sup> Be careful with straps <sup>'</sup> studs <sup>'</sup> buttons or other sharp metal objects that could scar the surfaces <sup>†</sup>

MAINTENANCE: It is a good practice to remove the dust 'which often clogs the pores' not allowing the natural perspiration. Always use a soft 'dry cloth.' Avoid using brushes that can damage the surface. The removal of stain is extremely difficul