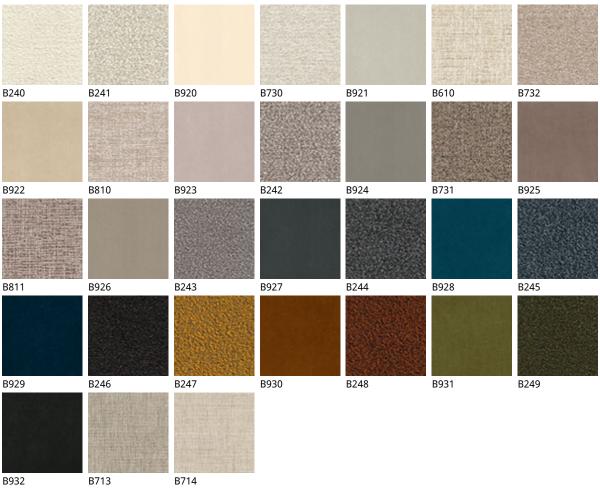

### 产品描述

吧椅颜色可为自然色山毛榉木《F1》 'Canaletto胡桃木《FNC》 '鸡翅木色《FW》黑色漆《OP17》山毛榉木。软包材质为布料 `超纤磨砂皮 `软皮或合成皮革 °表层不可拆卸 °请根据材质样品选择 °

## 材质:??

? ?

974 CAPRI

? ?

???