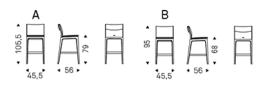

## **SOFIA**



### 产品描述

吧椅颜色可为自然色山毛榉木《F1》 'Canaletto胡桃木《FNC》 '鸡翅木色《FW》黑色漆《OP17》山毛榉木。软包材质为布料 `超纤磨砂皮 `软皮或合成皮革 °表层不可拆卸 °请根据材质样品选择 °



## **SOFIA**

尺寸





# **SOFIA**

材质:??

? ?





## 材质:??

? ?



974 CAPRI



? ?



???





### ????



### ? ? glove





#### GENERAL TERMS AND MAINTENANCE

The **SOFT LEATHER** is a natural material <sup>†</sup> A non uniformity in the wrinkle <sup>'</sup>s drawing and small defects must be considered a feature that certifies the quality of leather <sup>†</sup> The leather undergo over time a slight discoloration <sup>'</sup> either with exposure to direct sunlight or to sources of heat <sup>†</sup> Be careful with straps <sup>'</sup> studs <sup>'</sup> buttons or other sharp metal objects that could scar the surfaces <sup>†</sup>

MAINTENANCE: It is a good practice to remove the dust 'which often clogs the pores' not allowing the natural perspiration. Always use a soft 'dry cloth.' Avoid using brus