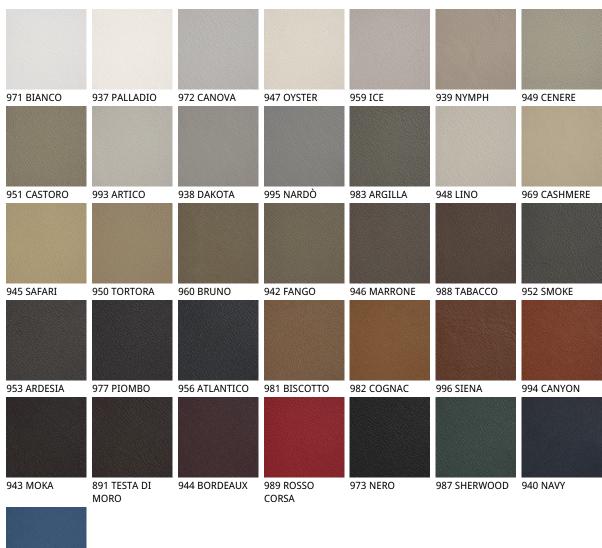

## **SOFIA**



### 产品描述

吧椅颜色可为自然色山毛榉木《F1》 'Canaletto胡桃木《FNC》 '鸡翅木色《FW》黑色漆《OP17》山毛榉木。软包材质为布料 `超纤磨砂皮 `软皮或合成皮革 °表层不可拆卸 °请根据材质样品选择 °



## **SOFIA**

尺寸





# **SOFIA**

材质:??

? ?





## 材质:??

? ?



974 CAPRI



? ?



???





### ????



### ? ? glove





#### GENERAL TERMS AND MAINTENANCE

The **SOFT LEATHER** is a natural material <sup>†</sup> A non uniformity in the wrinkle <sup>'</sup>s drawing and small defects must be considered a feature that certifies the quality of leather <sup>†</sup> The leather undergo over time a slight discoloration <sup>'</sup> either with exposure to direct sunlight or to sources of heat <sup>†</sup> Be careful with straps <sup>'</sup> studs <sup>'</sup> buttons or other sharp metal objects that could scar the surfaces <sup>†</sup>

MAINTENANCE: It is a good practice to remove the dust 'which often clogs the pores' not allowing the natural perspiration. Always use a soft 'dry cloth.' Avoid using brushes that can damage the surface. The removal of