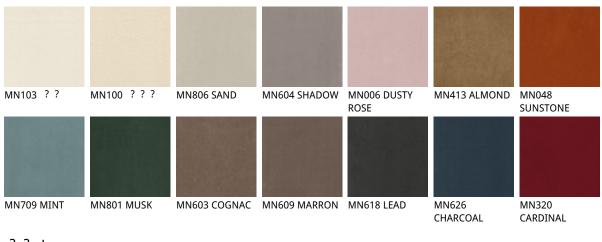

## **SOFIA**



### 产品描述

吧椅颜色可为自然色山毛榉木《F1》 'Canaletto胡桃木《FNC》 '鸡翅木色《FW》黑色漆《OP17》山毛榉木。软包材质为布料 `超纤磨砂皮 `软皮或合成皮革 °表层不可拆卸 °请根据材质样品选择 °



## **SOFIA**

尺寸





# **SOFIA**

材质:??

? ?





## 材质:??

? ?



974 CAPRI



? ?



???





### ????



### ? ? glove





#### GENERAL TERMS AND MAINTENANCE

The **SOFT LEATHER** is a natural material <sup>†</sup> A non uniformity in the wrinkle <sup>'</sup>s drawing and small defects must be considered a feature that certifies the quality of leather <sup>†</sup> The leather undergo over time a slight discoloration <sup>'</sup> either with exposure to direct sunlight or to sources of heat <sup>†</sup> Be careful with straps <sup>'</sup> studs <sup>'</sup> buttons or other sharp metal objects that could scar the surfaces <sup>†</sup>

MAINTENANCE: It is a good practice to remove the dust 'which often clogs the pores' not allowing the natural perspiration. Always use a soft 'dry cloth.' Avoid using brushes that can damage the surface. The removal of stain is extremely difficult as in the ca