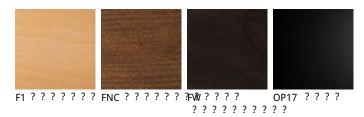

### 产品描述

吧椅颜色可为自然色山毛榉木《F1》 'Canaletto胡桃木《FNC》 '鸡翅木色《FW》黑色漆《OP17》山毛榉木。软包材质为布料 `超纤磨砂皮 `软皮或合成皮革 °表层不可拆卸 °请根据材质样品选择 °

# **SOFIA**

材质:??

? ?