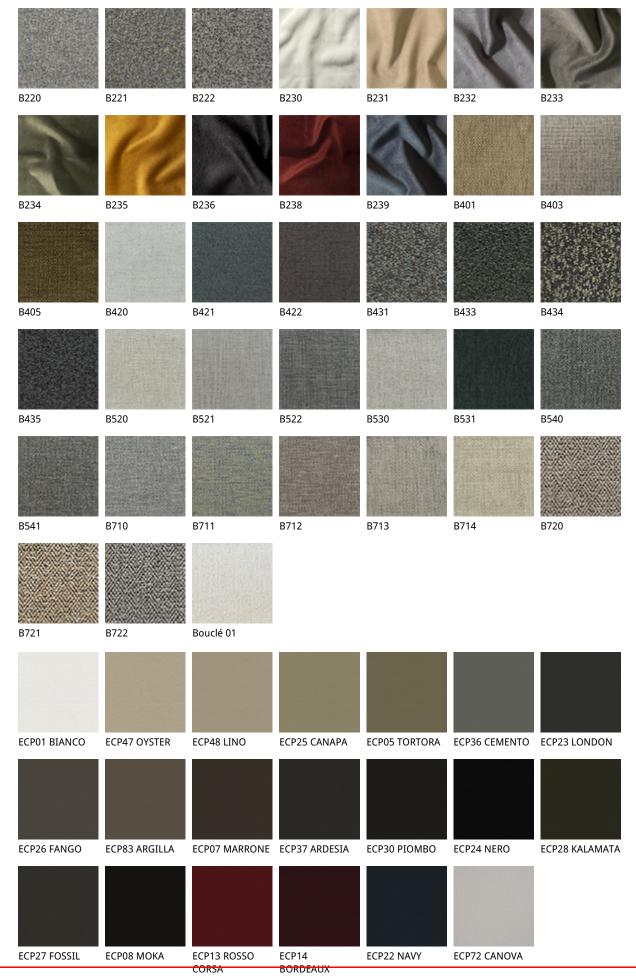

### 产品描述

带或不带扶手的吧椅'颜色为自然色白蜡木(frN)'Canaletto胡桃木色白蜡木(frNC)'烟熏橡木色白蜡木(frRB)'开孔哑光黑色(fr73)彩绘白蜡木。座椅和靠背材质可为布料 `超纤磨砂皮 `合成皮革或软皮。"请根据材质样品选择。

MAINTENANCE: see the instructions for the soft leather.

The SYNTHETIC LEATHER, SYNTHETIC NUBUCK and MICRO NUBUCK is a special ecological fabric similar to leather or hide even if not realized with animal material. Has excellent physiological and hygienic qualities and is harmless from the toxicological point of view. It does not cause dust allergies. High resilience is finally a good guarantee of durability.

MAINTENANCE: requires no special care. In case of stains wipe with a damp cloth. Use neutral specific products. Do not use brushes, grease, petrol or acetone which will damage the surfaces.

FABRICS With regard to fiber composition, technical specifications and maintenance instructions, please find information on our website www.cattelanitalia.com Finishes section.