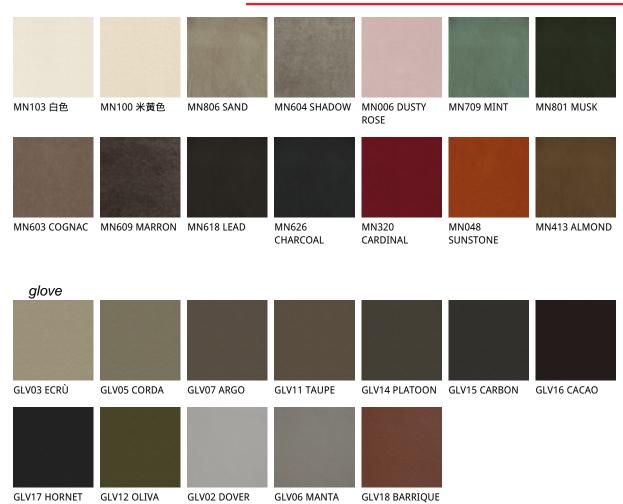

### 产品描述

带或不带扶手的吧椅'颜色为自然色白蜡木(frN)'Canaletto胡桃木色白蜡木(frNC)'烟熏橡木色白蜡木(frRB)'开孔哑光黑色(fr73)彩绘白蜡木。座椅和靠背材质可为布料 `超纤磨砂皮 `合成皮革或软皮。"请根据材质样品选择。

## MAGDA 设计: Studio Kronos

材质:坐垫

974 CAPRI