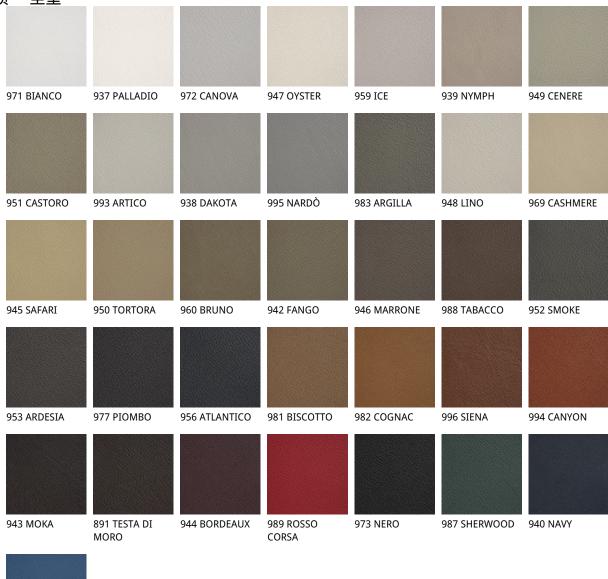

### 产品描述

带或不带扶手的吧椅'颜色为自然色白蜡木(frN)'Canaletto胡桃木色白蜡木(frNC)'烟熏橡木色白蜡木(frRB)'开孔哑光黑色(fr73)彩绘白蜡木。座椅和靠背材质可为布料 `超纤磨砂皮 `合成皮革或软皮。"请根据材质样品选择。

### GENERAL TERMS AND MAINTENANCE

The **SOFT LEATHER** is a natural material. A non uniformity in the wrinkle's drawing and small defects must be considered a feature that certifies the quality of leather. The leather undergo over time a slight discoloration, either with exposure to direct sunlight or to sources of heat. Be careful with straps, studs, buttons or other sharp metal objects that could scar the surfaces.

CATTELAN ITALIA **LEATHERS** are produced with selected cow leathers, tanned and dyed with products that do not contain substances harmful to human health, in full compliance with the current regulations.

MAINTENANCE: see the instructions for the soft leather.

The SYNTHETIC LEATHER, SYNTHETIC NUBUCK and MICRO NUBUCK is a special ecological fabric similar to leather or hide even if not realized with animal material. Has excellent physiological and hygienic qualities and is harmless from the toxicological point of view. It does not cause dust allergies. High resilience is finally a good guarantee of durability.