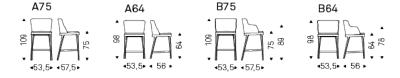

# MAGDA

设计:Studio Kronos



### 产品描述

带或不带扶手的吧椅'颜色为自然色白蜡木(frN)'Canaletto胡桃木色白蜡木(frNC)'烟熏橡木色白蜡木(frRB)'开孔哑光黑色(fr73)彩绘白蜡木。座椅和靠背材质可为布料 `超纤磨砂皮 `合成皮革或软皮。"请根据材质样品选择。



# MAGDA

设计:Studio Kronos

## 尺寸





## MAGDA 设计: Studio Kronos

材质:坐垫



974 CAPRI









# 材质:框架







fr73 开放漆哑光黑色白蜡木

frNC卡纳莱托胡桃木色白蜡木 frN自然色白蜡木 frRB烟熏橡木色白蜡木



### GENERAL TERMS AND MAINTENANCE

The **SOFT LEATHER** is a natural material. A non uniformity in the wrinkle's drawing and small defects must be considered a feature that certifies the quality of leather. The leather undergo over time a slight discoloration, either with exposure to direct sunlight or to sources of heat. Be careful with straps, studs, buttons or other sharp metal objects that could scar the surfaces.

MAINTENANCE: It is a good practice to remove the dust, which often clogs the pores, not allowing the natural perspiration. Always use a soft, dry cloth. Avoid using brushes that can damage the surface. The removal of stain is extremely difficu