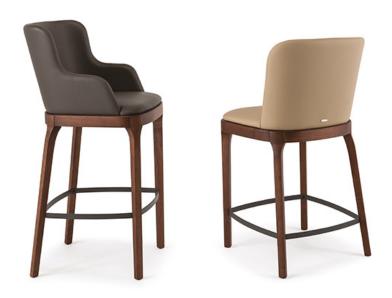

### 产品描述

带或不带扶手的吧椅'颜色为自然色白蜡木(frN)'Canaletto胡桃木色白蜡木(frNC)'烟熏橡木色白蜡木(frRB)'开孔哑光黑色(fr73)彩绘白蜡木。座椅和靠背材质可为布料 `超纤磨砂皮 `合成皮革或软皮。"请根据材质样品选择。