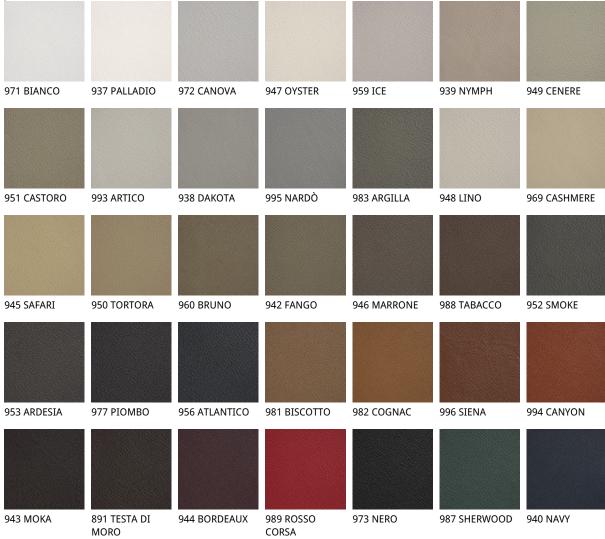

## 产品描述

带或不带扶手的椅子 '框架颜色为自然色白蜡木(frN) 'Canaletto胡桃木色白蜡木(frNC) '烟熏橡木色白蜡木(frRB)或开孔哑光黑色漆(fr73) 。座椅和靠背材质为布料 `超纤磨砂皮 '合成皮革或软皮 。请根据材质样品选择 。座椅和靠背材质为布料 `超纤磨砂皮 '合成皮革或软皮 。请根据材质样品选择 。

### 材质:坐垫

974 CAPRI