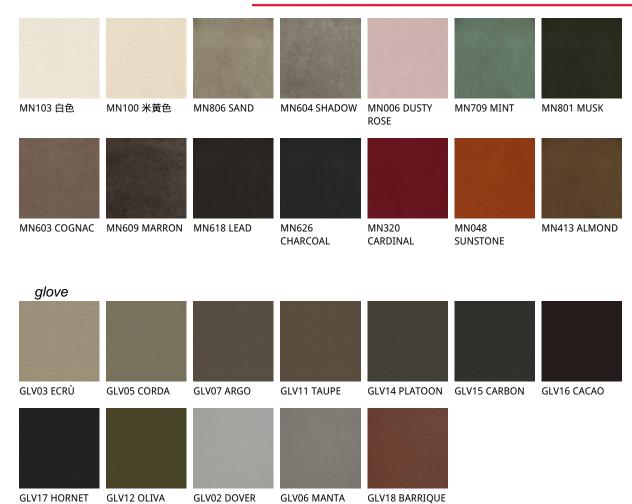

## 产品描述

带或不带扶手的椅子 '框架颜色为自然色白蜡木(frN) 'Canaletto胡桃木色白蜡木(frNC) '烟熏橡木色白蜡木(frRB)或开孔哑光黑色漆(fr73) 。座椅和靠背材质为布料 `超纤磨砂皮 '合成皮革或软皮 。请根据材质样品选择 。座椅和靠背材质为布料 `超纤磨砂皮 '合成皮革或软皮 。请根据材质样品选择 。