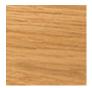

# MUSA

设计:Paolo Cattelan

材质:底座

fr73 开放漆哑光黑色白蜡木

TINC下纳来托胡桃木巴日蜡木 TIN日?

frNC卡纳莱托胡桃木色白蜡木 frN自然色白蜡木 frRB烟熏橡木色白蜡木