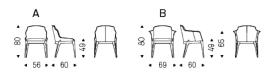

MUSA

设计:Paolo Cattelan



## 产品描述

带或不带扶手的椅子 '框架颜色为自然色白蜡木(frN) 'Canaletto胡桃木色白蜡木(frNC) '烟熏橡木色白蜡木(frRB)或开孔哑光黑色漆(fr73) 。座椅和靠背材质为布料 `超纤磨砂皮 '合成皮革或软皮 。请根据材质样品选择 。座椅和靠背材质为布料 `超纤磨砂皮 '合成皮革或软皮 。请根据材质样品选择 。



# MUSA

设计:Paolo Cattelan

尺寸





# MUSA

设计:Paolo Cattelan

材质:底座









fr73 开放漆哑光黑色白蜡木

TINC下纳来托胡桃木巴日蜡木 TIN日?

frNC卡纳莱托胡桃木色白蜡木 frN自然色白蜡木 frRB烟熏橡木色白蜡木

### 材质:坐垫





974 CAPRI











### GENERAL TERMS AND MAINTENANCE

The **SOFT LEATHER** is a natural material. A non uniformity in the wrinkle's drawing and small defects must be considered a feature that certifies the quality of leather. The leather undergo over time a slight discoloration, either with exposure to direct sunlight or to sources of heat. Be careful with straps, studs, buttons or other sharp metal objects that could scar the surfaces.

MAINTENANCE: It is a good practice to remove the dust, which often clogs the pores, not allowing the natural perspiration. Always use a soft, dry cloth. Avoid using brushes that can damage the surface. The removal o