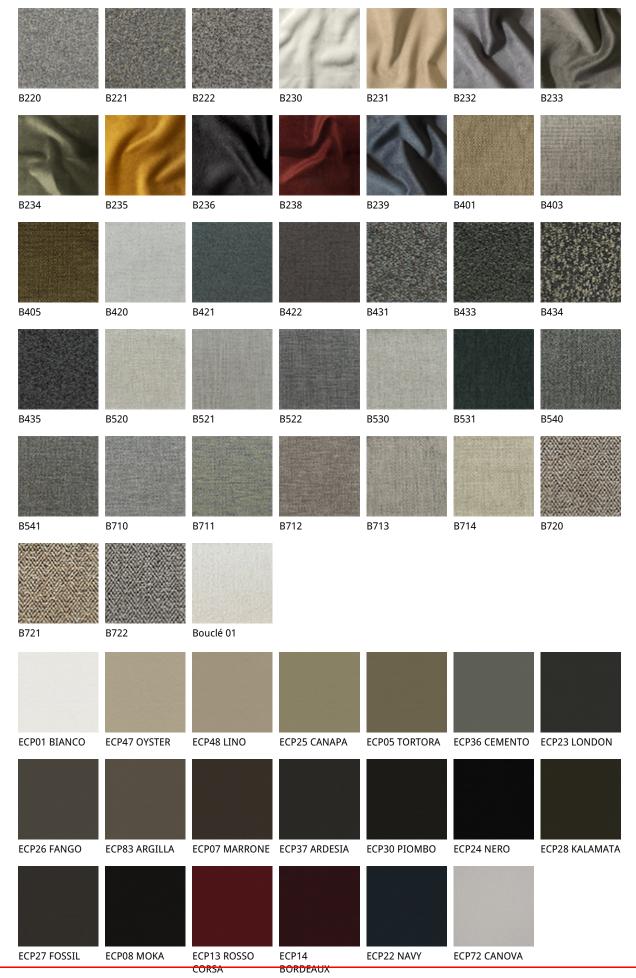

## 产品描述

带或不带扶手的椅子 '框架颜色为自然色白蜡木(frN) 'Canaletto胡桃木色白蜡木(frNC) '烟熏橡木色白蜡木(frRB)或开孔哑光黑色漆(fr73) 。座椅和靠背材质为布料 `超纤磨砂皮 '合成皮革或软皮 。请根据材质样品选择 。座椅和靠背材质为布料 `超纤磨砂皮 '合成皮革或软皮 。请根据材质样品选择 。

### 材质:坐垫

974 CAPRI