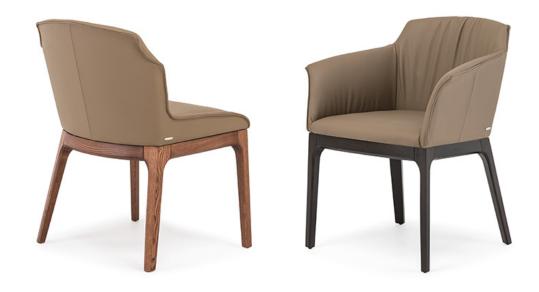

MUSA

设计:Paolo Cattelan

## 产品描述

带或不带扶手的椅子 '框架颜色为自然色白蜡木(frN) 'Canaletto胡桃木色白蜡木(frNC) '烟熏橡木色白蜡木(frRB)或开孔哑光黑色漆(fr73) 。座椅和靠背材质为布料 `超纤磨砂皮 '合成皮革或软皮 。请根据材质样品选择 。座椅和靠背材质为布料 `超纤磨砂皮 '合成皮革或软皮 。请根据材质样品选择 。