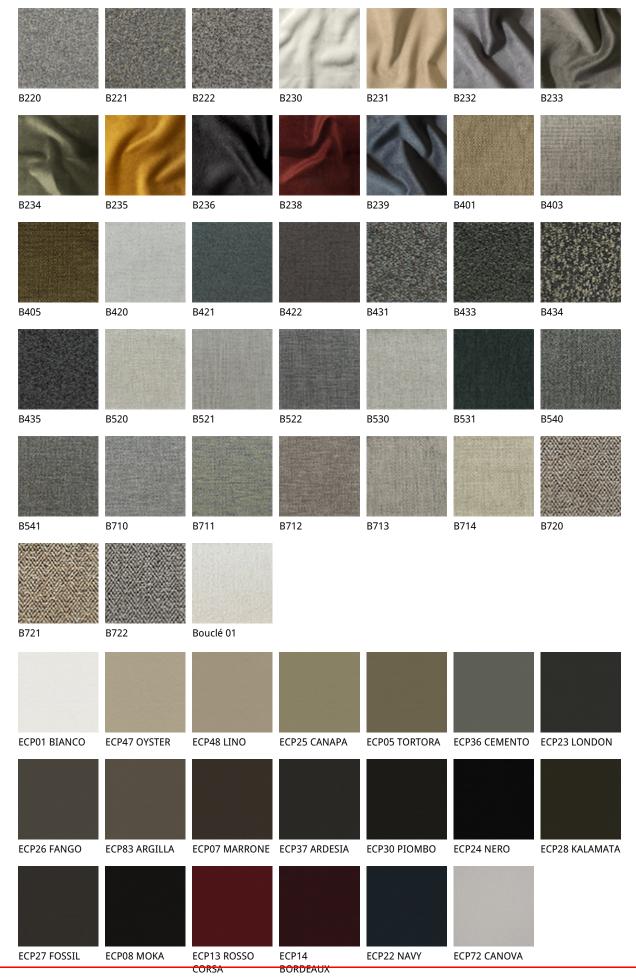

## 产品描述

可旋转超轻型吧椅'可调高度'高光铝面圆柱四辐条底座;踏板和气体活塞材质为镀铬钢(08);底板、辐条柱和踏板材质全选黑色(GFM73)或镀钛压纹(GFM11)漆'气体活塞部分选镀铬钢(08)。框架覆面材质为布料、超纤磨砂皮'合成皮革或软皮。吧椅调节到最低的高度可以作为正常餐椅使用'所有材质请根据材质样品选择。

## 材质:坐垫

974 CAPRI