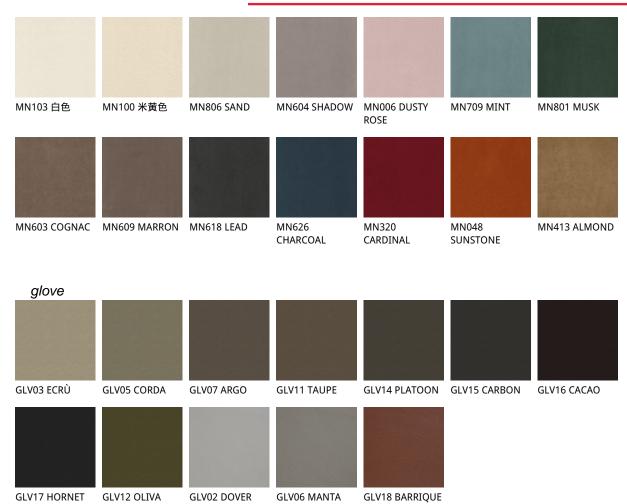

## 产品描述

可旋转超轻型吧椅'可调高度'高光铝面圆柱四辐条底座;踏板和气体活塞材质为镀铬钢(08);底板、辐条柱和踏板材质全选黑色(GFM73)或镀钛压纹(GFM11)漆'气体活塞部分选镀铬钢(08)。框架覆面材质为布料、超纤磨砂皮'合成皮革或软皮。吧椅调节到最低的高度可以作为正常餐椅使用'所有材质请根据材质样品选择。

## 材质:坐垫

974 CAPRI