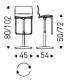

## **VICTOR X**

设计:Alessio Bassan



## 产品描述

可旋转超轻型吧椅'可调高度'高光铝面圆柱四辐条底座;踏板和气体活塞材质为镀铬钢(08);底板、辐条柱和踏板材质全选黑色(GFM73)或镀钛压纹(GFM11)漆'气体活塞部分选镀铬钢(08)。框架覆面材质为布料、超纤磨砂皮'合成皮革或软皮。吧椅调节到最低的高度可以作为正常餐椅使用'所有材质请根据材质样品选择。



## VICTOR X

设计:Alessio Bassan

尺寸





# VICTOR X

设计:Alessio Bassan

材质:底座







GFM11 镀钛压纹 GFM73 黑色压纹 抛光铝

## 材质:坐垫





974 CAPRI











### GENERAL TERMS AND MAINTENANCE

The **SOFT LEATHER** is a natural material. A non uniformity in the wrinkle's drawing and small defects must be considered a feature that certifies the quality of leather. The leather undergo over time a slight discoloration, either with exposure to direct sunlight or to sources of heat. Be careful with straps, studs, buttons or other sharp metal objects that could scar the surfaces.

MAINTENANCE: It is a good practice to remove the dust, which often clogs the pores, not allowing the natural perspiration. Always use a soft, dry cloth. Avoid using brushes that can damage the surface. The removal of stain is extremely difficult as in the case of gre