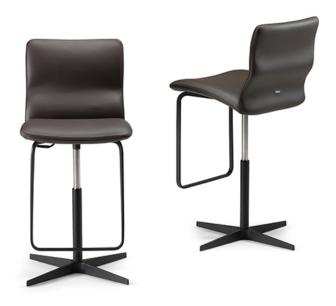

## **VICTOR X**

设计:Alessio Bassan

## 产品描述

可旋转超轻型吧椅'可调高度'高光铝面圆柱四辐条底座;踏板和气体活塞材质为镀铬钢(08);底板、辐条柱和踏板材质全选黑色(GFM73)或镀钛压纹(GFM11)漆'气体活塞部分选镀铬钢(08)。框架覆面材质为布料、超纤磨砂皮'合成皮革或软皮。吧椅调节到最低的高度可以作为正常餐椅使用'所有材质请根据材质样品选择。

## VICTOR X

设计:Alessio Bassan

尺寸