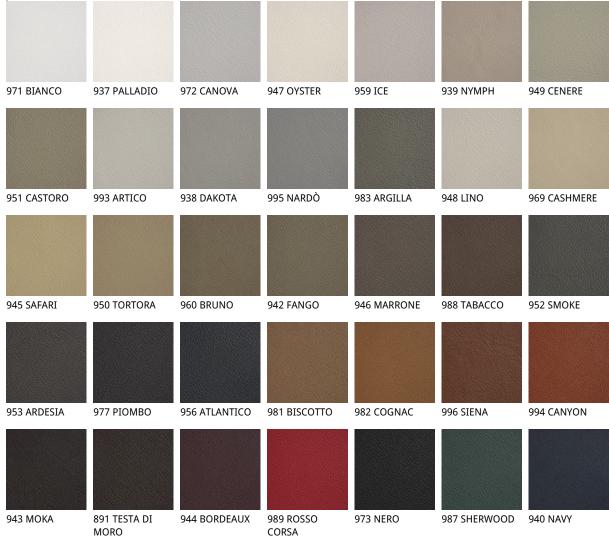

## 产品描述

可旋转超轻型吧椅'可调高度'高光铝面圆柱四辐条底座;踏板和气体活塞材质为镀铬钢(08);底板、辐条柱和踏板材质全选黑色(GFM73)或镀钛压纹(GFM11)漆'气体活塞部分选镀铬钢(08)。框架覆面材质为布料、超纤磨砂皮'合成皮革或软皮。吧椅调节到最低的高度可以作为正常餐椅使用'所有材质请根据材质样品选择。

# VICTOR X

设计:Alessio Bassan

材质:底座

GFM11 镀钛压纹 GFM73 黑色压纹 抛光铝

## 材质:坐垫

974 CAPRI