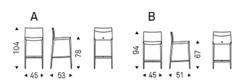

## **NORMA ML**



### 产品描述

Stool with frame in titanium  $\neg GFM11$  'bronze  $\neg GFM18$ " graphite  $\neg GFM69$ " pearl  $\neg GFM70$ " or black  $\neg GFM73$ " embossed lacquered steel 'Cover in fabric' micro nubuck' soft leather or synthetic leather as per sample card 'The cover is not removable



# **NORMA ML**

尺寸





# **NORMA ML**

材质:??

? ?





## 材质:??

? ?



974 CAPRI



? ?



???





### ????



### ? ? glove





#### GENERAL TERMS AND MAINTENANCE

The **SOFT LEATHER** is a natural material <sup>†</sup> A non uniformity in the wrinkle <sup>'</sup>s drawing and small defects must be considered a feature that certifies the quality of leather <sup>†</sup> The leather undergo over time a slight discoloration <sup>'</sup> either with exposure to direct sunlight or to sources of heat <sup>†</sup> Be careful with straps <sup>'</sup> studs <sup>'</sup> buttons or other sharp metal objects that could scar the surfaces <sup>†</sup>

MAINTENANCE: It is a good practice to remove the dust 'which often clogs the pores' not allowing the natural perspiration. Always use a soft 'dry cloth.' Avoid using b