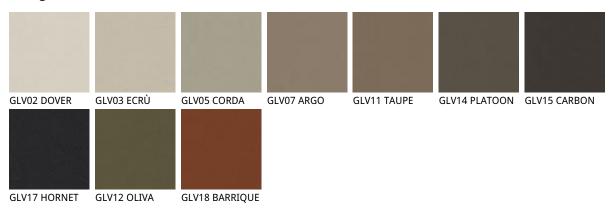

# **NORMA ML**

材质:??

? ?

## 材质:??

? ?

974 CAPRI

? ?

???

### ????

### ? ? glove