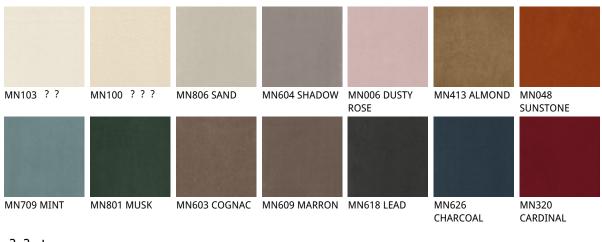

# **NORMA ML**

材质:??

? ?

## 材质:??

? ?

974 CAPRI

? ?

???

### ????

### ? ? glove