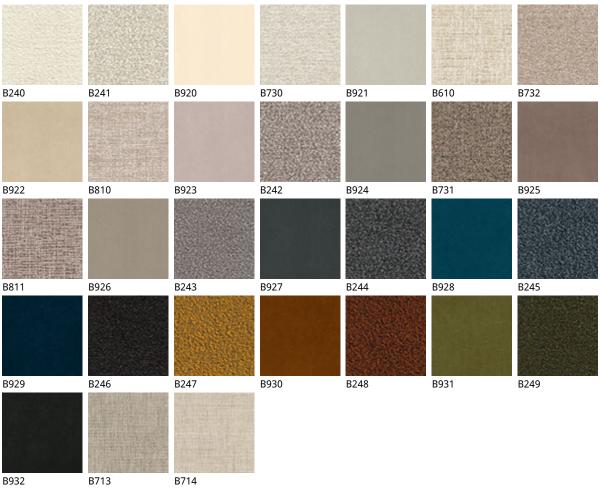

# **NORMA ML**

材质:??

? ?

## 材质:??

? ?

974 CAPRI

? ?

???

### ????

### ? ? glove