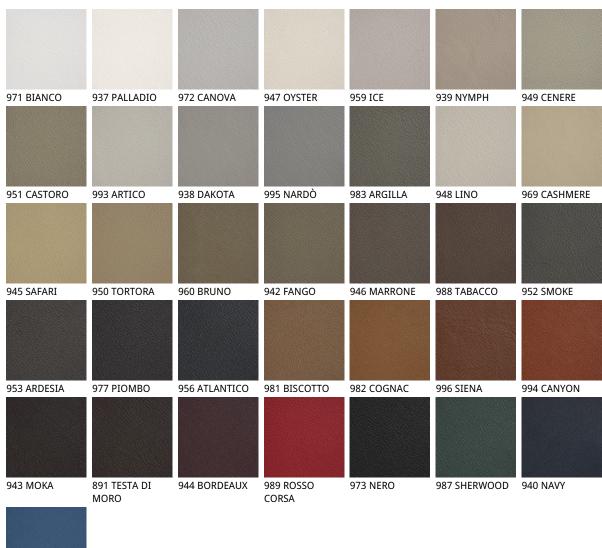

## 材质:??

? ?

974 CAPRI

? ?

???

CATTELAN ITALIA **LEATHERS** are produced with selected cow leathers ' tanned and dyed with products that do not contain substances harmful to human health ' in full compliance with the current regulations :