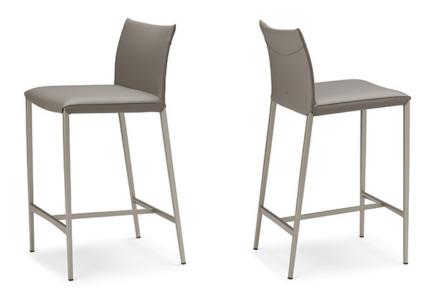

## **NORMA ML**

### 产品描述

Stool with frame in titanium  $\neg GFM11$  'bronze  $\neg GFM18$ " graphite  $\neg GFM69$ " pearl  $\neg GFM70$ " or black  $\neg GFM73$ " embossed lacquered steel 'Cover in fabric' micro nubuck' soft leather or synthetic leather as per sample card 'The cover is not removable