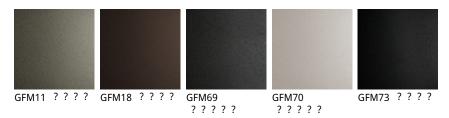

### 产品描述

Stool with frame in titanium  $\neg GFM11$  'bronze  $\neg GFM18$ " graphite  $\neg GFM69$ " pearl  $\neg GFM70$ " or black  $\neg GFM73$ " embossed lacquered steel 'Cover in fabric' micro nubuck' soft leather or synthetic leather as per sample card 'The cover is not removable

# **NORMA ML**

材质:??

? ?