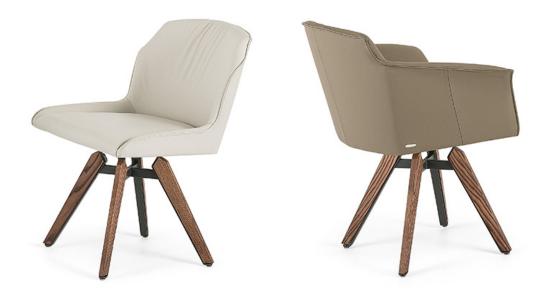

## 产品描述

带或不带扶手的旋转椅 '石墨色漆、GFM69~压纹漆钢框架 °椅腿颜色为自然色白蜡木、frN~ 'Canalett o胡桃木色白蜡木、frNC~ '烟熏橡木色白蜡木、frRB~或开孔哑光黑色漆、fr73~ °请根据材质样品选择 ° 座椅和靠背材质为布料 `超纤磨砂皮 `合成皮革或软皮 °

## <u>材质:底座</u>

fr73 开放漆哑光黑色白蜡木

frNC卡纳莱托胡桃木色白蜡木 frN自然色白蜡木 frRB烟熏橡木色白蜡木

石墨色压纹

974 CAPRI