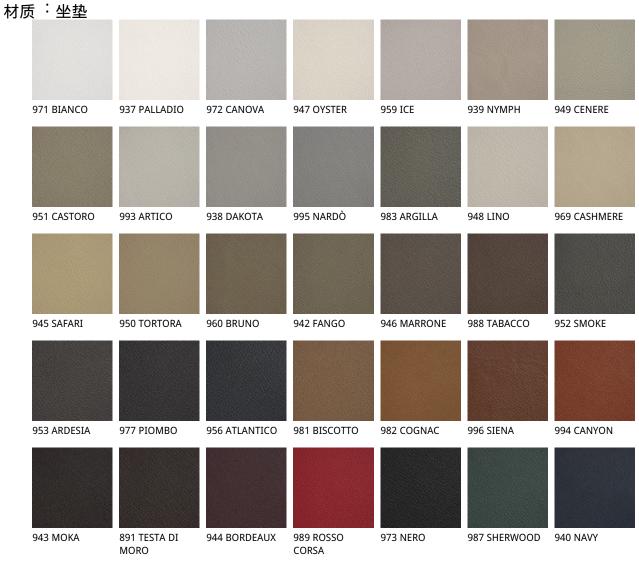

## 产品描述

带或不带扶手的旋转椅 '石墨色漆、GFM69~压纹漆钢框架 °椅腿颜色为自然色白蜡木、frN~ 'Canalett o胡桃木色白蜡木、frNC~ '烟熏橡木色白蜡木、frRB~或开孔哑光黑色漆、fr73~ °请根据材质样品选择 ° 座椅和靠背材质为布料 `超纤磨砂皮 `合成皮革或软皮 °