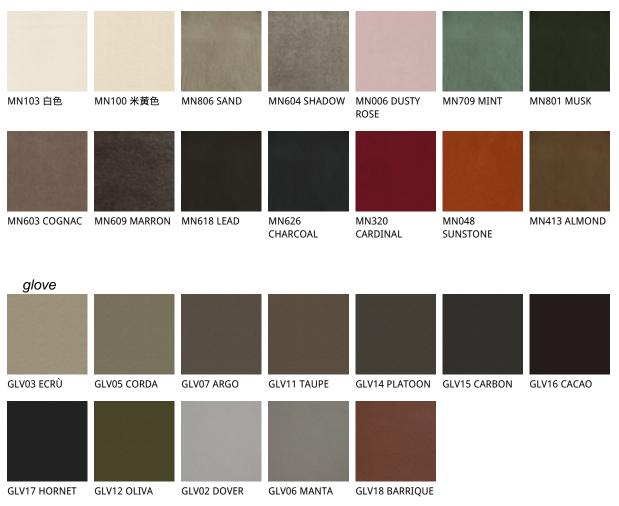

## 产品描述

带或不带扶手的旋转椅 '石墨色漆、GFM69~压纹漆钢框架 °椅腿颜色为自然色白蜡木、frN~ 'Canalett o胡桃木色白蜡木、frNC~ '烟熏橡木色白蜡木、frRB~或开孔哑光黑色漆、fr73~ °请根据材质样品选择 ° 座椅和靠背材质为布料 `超纤磨砂皮 `合成皮革或软皮 °