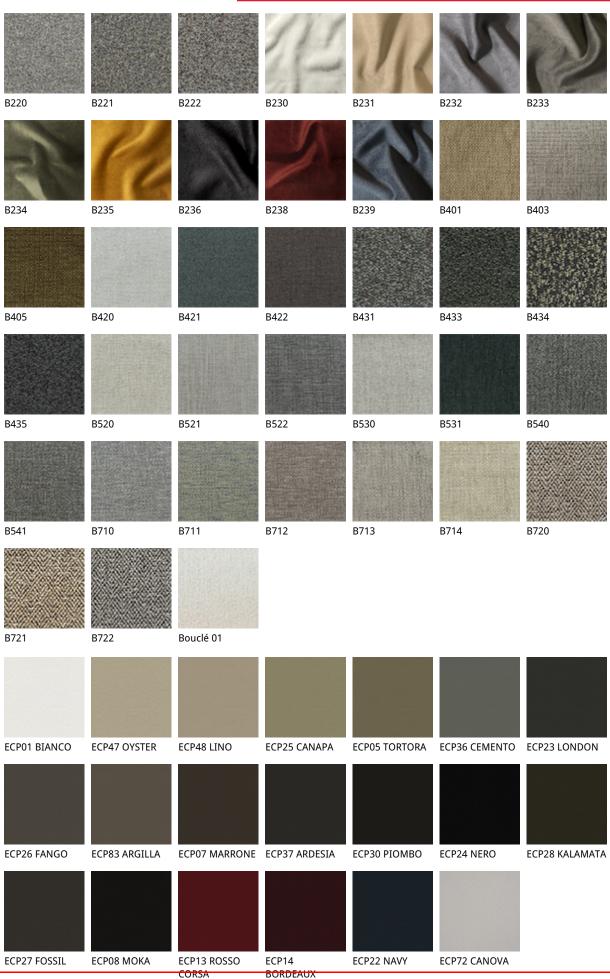

## 产品描述

带或不带扶手的旋转椅 '石墨色漆、GFM69~压纹漆钢框架 °椅腿颜色为自然色白蜡木、frN~ 'Canalett o胡桃木色白蜡木、frNC~ '烟熏橡木色白蜡木、frRB~或开孔哑光黑色漆、fr73~ °请根据材质样品选择 ° 座椅和靠背材质为布料 `超纤磨砂皮 `合成皮革或软皮 °