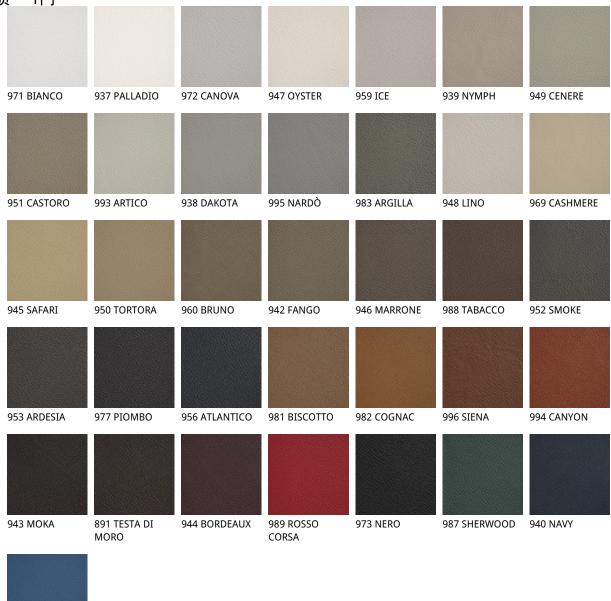

### 产品描述

餐边柜 '柜体选镀黑色《GF73》压纹漆面木材 °黑色《GFM73》压纹漆面钢材底座 °左门的表面和绗缝材 质为合成皮革或软皮'细节处为铝质压纹钛金~GFM11~色°中央部分带镜子°右门材质为Canaletto胡桃 木へNC~或烟熏橡木へRB~′细节处为黑色镀铬~06~°内部为烟熏色玻璃搁板°请根据材质样品选择°

## **ASTON** 设计:STC Studio

材质 : 框架

GF73 黑色压纹

材质:1门

974 CAPRI

NC卡纳莱托胡桃木 RB烟熏色橡木

拉丝古铜