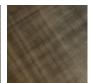

### 产品描述

餐边柜 '柜体选镀黑色《GF73》压纹漆面木材 °黑色《GFM73》压纹漆面钢材底座 °左门的表面和绗缝材 质为合成皮革或软皮'细节处为铝质压纹钛金~GFM11~色°中央部分带镜子°右门材质为Canaletto胡桃 木へNC~或烟熏橡木へRB~′细节处为黑色镀铬~06~°内部为烟熏色玻璃搁板°请根据材质样品选择°

## **ASTON** 设计:STC Studio

材质 : 框架

GF73 黑色压纹

材质:1门

974 CAPRI

NC卡纳莱托胡桃木 RB烟熏色橡木

拉丝古铜