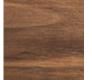

### 产品描述

餐边柜 '柜体选镀黑色《GF73》压纹漆面木材 °黑色《GFM73》压纹漆面钢材底座 °左门的表面和绗缝材 质为合成皮革或软皮'细节处为铝质压纹钛金~GFM11~色°中央部分带镜子°右门材质为Canaletto胡桃 木へNC~或烟熏橡木へRB~′细节处为黑色镀铬~06~°内部为烟熏色玻璃搁板°请根据材质样品选择°

## **ASTON** 设计:STC Studio

材质 : 框架

GF73 黑色压纹

材质:1门

974 CAPRI

NC卡纳莱托胡桃木 RB烟熏色橡木

拉丝古铜