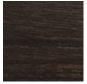

### 产品描述

餐边柜 '柜体选镀黑色《GF73》压纹漆面木材 °黑色《GFM73》压纹漆面钢材底座 °左门的表面和绗缝材 质为合成皮革或软皮'细节处为铝质压纹钛金~GFM11~色°中央部分带镜子°右门材质为Canaletto胡桃 木へNC~或烟熏橡木へRB~′细节处为黑色镀铬~06~°内部为烟熏色玻璃搁板°请根据材质样品选择°

## **ASTON** 设计:STC Studio

材质 : 框架

GF73 黑色压纹

材质:1门

974 CAPRI

NC卡纳莱托胡桃木 RB烟熏色橡木

拉丝古铜