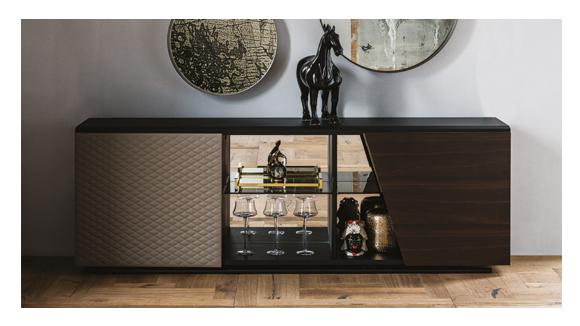

### 产品描述

餐边柜 '柜体选镀黑色《GF73》压纹漆面木材 °黑色《GFM73》压纹漆面钢材底座 °左门的表面和绗缝材 质为合成皮革或软皮'细节处为铝质压纹钛金~GFM11~色°中央部分带镜子°右门材质为Canaletto胡桃 木へNC~或烟熏橡木へRB~′细节处为黑色镀铬~06~°内部为烟熏色玻璃搁板°请根据材质样品选择°

## **ASTON** 设计:STC Studio

材质 : 框架

GF73 黑色压纹

材质:1门

974 CAPRI

NC卡纳莱托胡桃木 RB烟熏色橡木

拉丝古铜